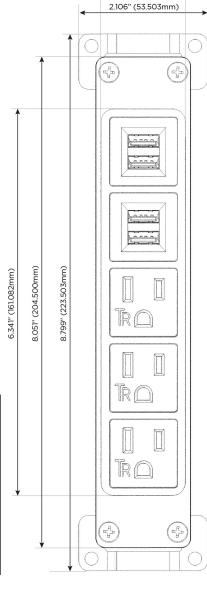

# **Module/Port Options:**

- A Tamper Resistant AC Receptacle
- E USB-A & USB-C (20W)
- M Double USB-A (Fast Charging Ports 18W)
- H HDMI
- 6 CAT 6
- 12 RJ 12
- X Switched AC
- Y 3-Way Switch (Low Voltage)
- V USB-C (45W High Speed Charging Port)
- S USB-C (25W High Speed Charging Port)
- R Switched AC (Rocker Switch)
- Dimmer Switch

# **Modules/Ports:**

A Tamper Resistant AC Receptacle

M Double USB-A (Fast Charging Ports - 18W)