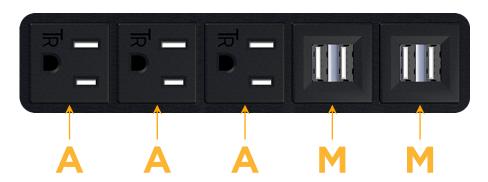

# **Module/Port Options:**

- A Tamper Resistant AC Receptacle
- E USB-A & USB-C (20W)
- M Double USB-A (Fast Charging Ports 18W)
- H HDMI
- 6 CAT 6
- 12 RJ 12
- X Switched AC
- Y 3-Way Switch (Low Voltage)
- V USB-C (45W High Speed Charging Port)
- S USB-C (25W High Speed Charging Port)
- R Switched AC (Rocker Switch)
- Dimmer Switch

# **Modules/Ports:**

A Tamper Resistant AC Receptacle

M Double USB-A (Fast Charging Ports - 18W)