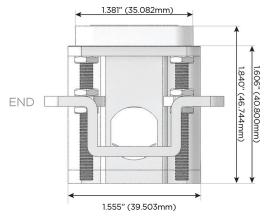

# Distributed by

Mormax Company, Inc.

914-699-0101

1.381" (35.082mm)

sales@mormax.com
mormax.com

8 Westchester Plaza Elmsford, NY 10523

TOP

Specs: