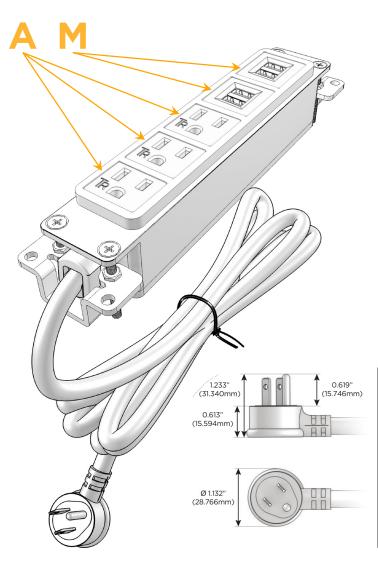

# **Module/Port Options:**

- A Tamper Resistant AC Receptacle
- E USB-A & USB-C (20W)
- M Double USB-A (Fast Charging Ports 18W)
- H HDMI
- 6 CAT 6
- 12 RJ 12
- X Switched AC
- Y 3-Way Switch (Low Voltage)
- V USB-C (45W High Speed Charging Port)
- S USB-C (25W High Speed Charging Port)
- R Switched AC (Rocker Switch)
- Dimmer Switch

## Plug:

Supplied with Low Profile Flat 45 $^{\circ}$  Angle 120 VAC Plug

Optional Standard Straight 120 VAC Plug

Optional Straight 120 VAC Pass-through Plug

- · CLEAN, COMPACT DESIGN
- STREAMLINED
- LOW PROFILE
- SIDE-EXITING CORDS
- PLUG & PLAY
- 6' AC CORD & PLUG (FLAT PLUG STANDARD)
- CUSTOMIZABLE CONFIGURATIONS AND FINISHES
- UL LISTED FOR MOUNTING IN FURNITURE
- 15A

# **Modules/Ports:**

A Tamper Resistant AC Receptacle

M Double USB-A (Fast Charging Ports - 18W)