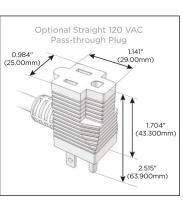

## Plug:

Supplied with Low Profile Flat 45 $^{\circ}$  Angle 120 VAC Plug

Optional Standard Straight 120 VAC Plug

Optional Straight 120 VAC Pass-through Plug

- · CLEAN, COMPACT DESIGN
- STREAMLINED
- LOW PROFILE
- SIDE-EXITING CORDS
- PLUG & PLAY
- 6' AC CORD & PLUG (FLAT PLUG STANDARD)
- CUSTOMIZABLE CONFIGURATIONS AND FINISHES
- UL LISTED FOR MOUNTING IN FURNITURE
- 15A