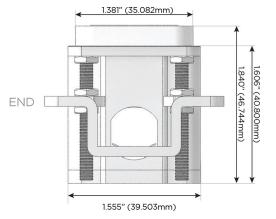

# Distributed by

Mormax Company, Inc. 8 Westchester Plaza

914-699-0101

sales@mormax.com mormax.com

1.381" (35.082mm)

Elmsford, NY 10523 TOP

Specs: