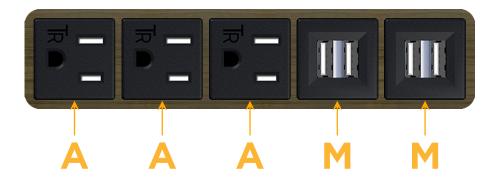

## **Module/Port Options:**

- A Tamper Resistant AC Receptacle
- E USB-A & USB-C (20W)
- M Double USB-A (Fast Charging Ports 18W)
- H HDMI
- 6 CAT 6
- 12 RJ 12
- X Switched AC
- Y 3-Way Switch (Low Voltage)
- V USB-C (45W High Speed Charging Port)
- S USB-C (25W High Speed Charging Port)
- R Switched AC (Rocker Switch)
- D Dimmer Switch

## **Modules/Ports:**

**Tamper Resistant AC Receptacle** 

Double USB-A (Fast Charging Ports - 18W)