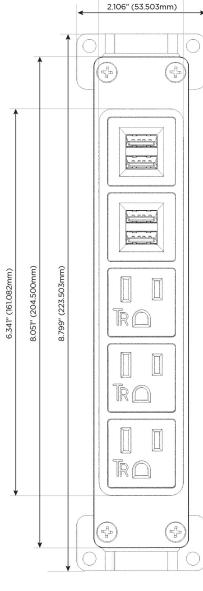

## **Module/Port Options:**

- A Tamper Resistant AC Receptacle
- E USB-A & USB-C (20W)
- M Double USB-A (Fast Charging Ports 18W)
- H HDMI
- 6 CAT 6
- 12 RJ 12
- X Switched AC
- Y 3-Way Switch (Low Voltage)
- V USB-C (45W High Speed Charging Port)
- S USB-C (25W High Speed Charging Port)
- R Switched AC (Rocker Switch)
- D Dimmer Switch

## **Modules/Ports:**

**Tamper Resistant AC Receptacle** 

Double USB-A (Fast Charging Ports - 18W)