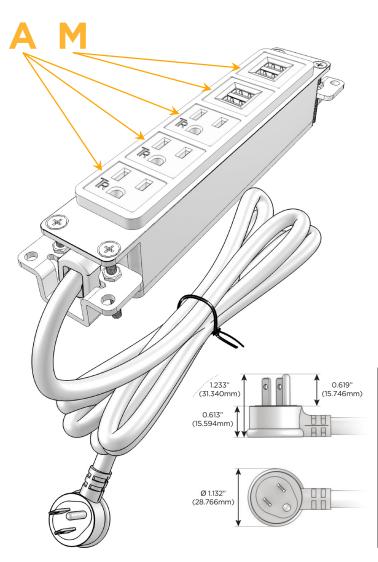

## Plug:

Supplied with Low Profile Flat 45° Angle 120 VAC Plug

Optional Standard Straight 120 VAC Plug

Optional Straight 120 VAC Pass-through Plug

- CLEAN, COMPACT DESIGN
- STREAMLINED
- LOW PROFILE
- SIDE-EXITING CORDS
- PLUG & PLAY
- 6' AC CORD & PLUG (FLAT PLUG STANDARD)
- CUSTOMIZABLE CONFIGURATIONS AND FINISHES
- UL LISTED FOR MOUNTING IN FURNITURE
- 15A