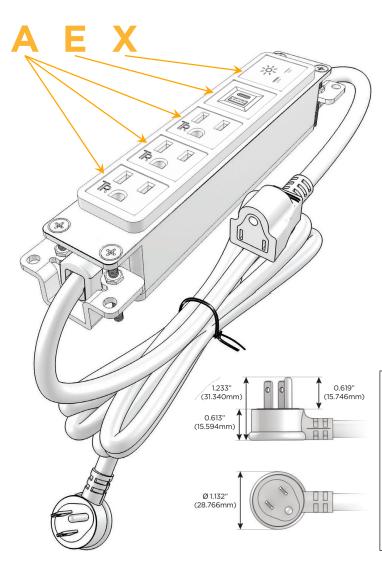

### Plug:

Supplied with Low Profile Flat 45° Angle 120 VAC Plug

Optional Standard Straight 120 VAC Plug

Optional Straight 120 VAC Pass-through Plug

- CLEAN, COMPACT DESIGN
- **STREAMLINED**
- **LOW PROFILE**
- SIDE-EXITING CORDS
- **PLUG & PLAY**
- 6' AC CORD & PLUG (FLAT PLUG STANDARD)
- **CUSTOMIZABLE CONFIGURATIONS AND FINISHES**
- **UL LISTED FOR MOUNTING IN FURNITURE**
- 15A

# Modules/Ports:

- A Tamper Resistant AC Receptacle
- E USB-A & USB-C (20W)
- X Switched AC