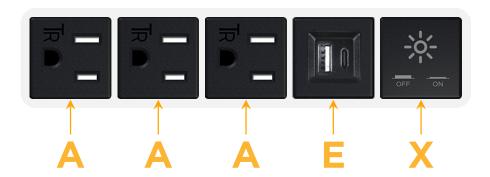

# Modules/Ports:

- A Tamper Resistant AC Receptacle
- E USB-A & USB-C (20W)
- X Switched AC