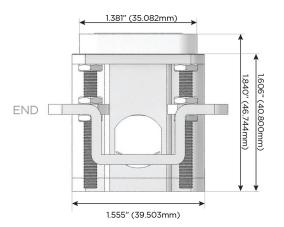

# Distributed by

Mormax Company, Inc.

914-699-0101 sales@mormax.com

mormax.com

TOP

1.381" (35.082mm)

8 Westchester Plaza Elmsford, NY 10523

NY 10523

Specs: