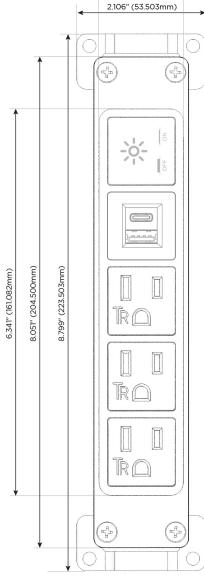

Specs:

# Modules/Ports:

- A Tamper Resistant AC Receptacle
- E USB-A & USB-C (20W)
- X Switched AC