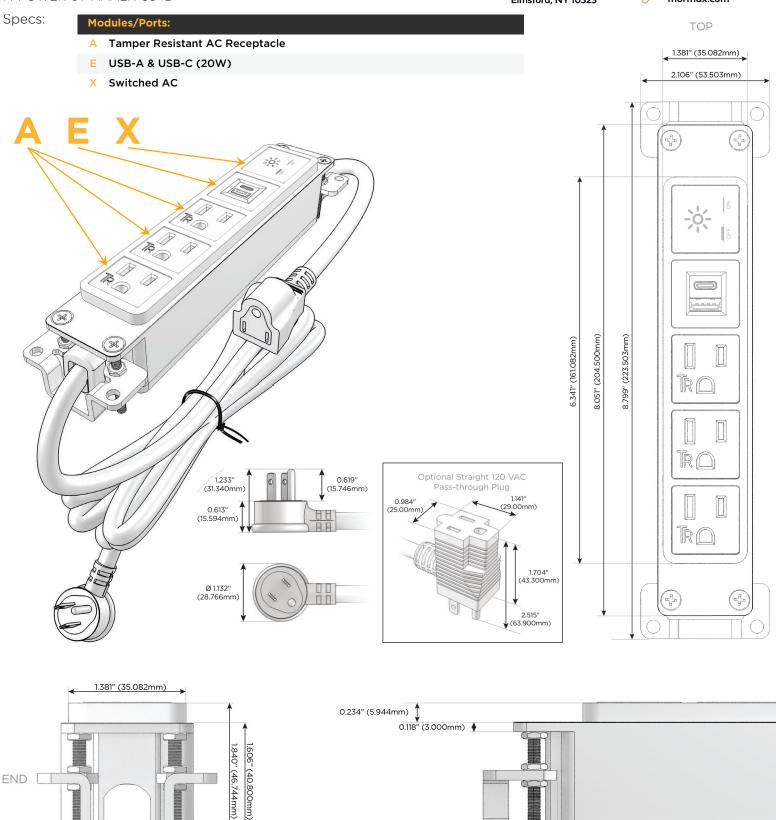

# Module/Port Options:

- A Tamper Resistant AC Receptacle
- E USB-A & USB-C (20W)
- M Double USB-A (Fast Charging Ports 18W)
- H HDMI
- 6 CAT 6
- 12 RJ 12
- X Switched AC
- Y 3-Way Switch (Low Voltage)
- V USB-C (45W High Speed Charging Port)
- S USB-C (25W High Speed Charging Port)
- R Switched AC (Rocker Switch)
- D Dimmer Switch

#### Plug:

Supplied with Low Profile Flat 45° Angle 120 VAC Plug

**Optional Standard Straight 120 VAC Plug** 

Optional Straight 120 VAC Pass-through Plug

- CLEAN, COMPACT DESIGN
- STREAMLINED
- LOW PROFILE
- SIDE-EXITING CORDS
- PLUG & PLAY
- 6' AC CORD & PLUG (FLAT PLUG STANDARD)
- CUSTOMIZABLE CONFIGURATIONS AND FINISHES
- UL LISTED FOR MOUNTING IN FURNITURE
- 15A