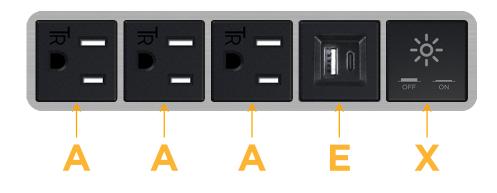

# Module/Port Options:

- A Tamper Resistant AC Receptacle
- E USB-A & USB-C (20W)
- M Double USB-A (Fast Charging Ports 18W)
- H HDMI
- 6 CAT 6
- 12 RJ 12
- X Switched AC
- Y 3-Way Switch (Low Voltage)
- V USB-C (45W High Speed Charging Port)
- S USB-C (25W High Speed Charging Port)
- R Switched AC (Rocker Switch)
- D Dimmer Switch