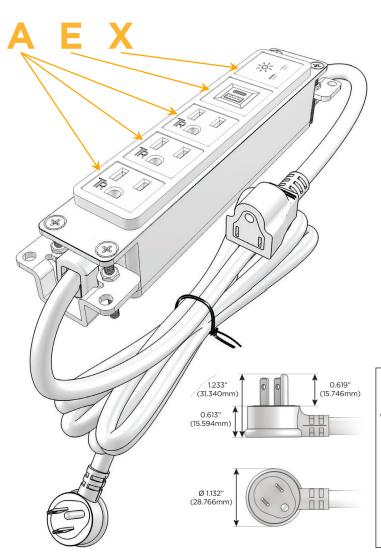

#### Plug:

Supplied with Low Profile Flat 45° Angle 120 VAC Plug

Optional Standard Straight 120 VAC Plug

Optional Straight 120 VAC Pass-through Plug

- CLEAN, COMPACT DESIGN
- STREAMLINED
- LOW PROFILE
- SIDE-EXITING CORDS
- PLUG & PLAY
- 6' AC CORD & PLUG (FLAT PLUG STANDARD)
- CUSTOMIZABLE CONFIGURATIONS AND FINISHES
- UL LISTED FOR MOUNTING IN FURNITURE
- 15A

### **Module/Port Options:**

- A Tamper Resistant AC Receptacle
- E USB-A & USB-C (20W)
- M Double USB-A (Fast Charging Ports 18W)
- H HDMI
- 6 CAT 6
- 12 RJ 12
- X Switched AC
- Y 3-Way Switch (Low Voltage)
- V USB-C (45W High Speed Charging Port)
- S USB-C (25W High Speed Charging Port)
- R Switched AC (Rocker Switch)
- D Dimmer Switch