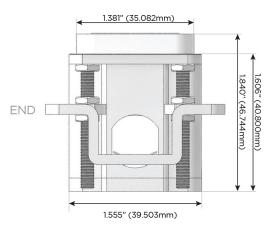

S USB-C (25W High Speed Charging Port)
- R Switched AC (Rocker Switch)
- D Dimmer Switch

#### Plug:

Supplied with Low Profile Flat 45° Angle 120 VAC Plug

Optional Standard Straight 120 VAC Plug

Optional Straight 120 VAC Pass-through Plug

- CLEAN, COMPACT DESIGN
- STREAMLINED
- LOW PROFILE
- SIDE-EXITING CORDS
- PLUG & PLAY
- 6' AC CORD & PLUG (FLAT PLUG STANDARD)
- CUSTOMIZABLE CONFIGURATIONS AND FINISHES
- UL LISTED FOR MOUNTING IN FURNITURE
- 15A





#### AC POWER & DATA CONNECTIVITY SOLUTION

M-POWER-5T-AAAEX-BZ5AAB

# MORMAX

Mormax Company, Inc.

914-699-0101

sales@mormax.com mormax.com

8 Westchester Plaza

Distributed by

Elmsford, NY 10523

TOP

1.381" (35.082mm)

Specs:

### **Modules/Ports:**

- **Tamper Resistant AC Receptacle**
- USB-A & USB-C (20W)
- Switched AC