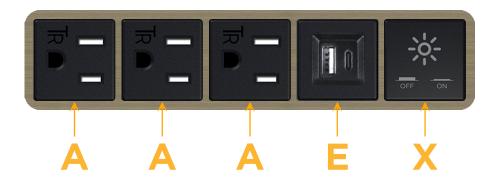

### **Module/Port Options:**

- A Tamper Resistant AC Receptacle
- E USB-A & USB-C (20W)
- M Double USB-A (Fast Charging Ports 18W)
- H HDMI
- 6 CAT 6
- 12 RJ 12
- X Switched AC
- Y 3-Way Switch (Low Voltage)
- V USB-C (45W High Speed Charging Port)
- S USB-C (25W High Speed Charging Port)
- R Switched AC (Rocker Switch)
- D Dimmer Switch

### **Modules/Ports:**

- **Tamper Resistant AC Receptacle**
- USB-A & USB-C (20W)
- Switched AC