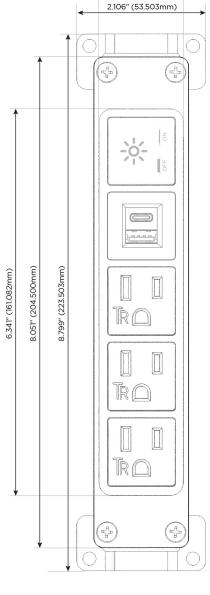

- S USB-C (25W High Speed Charging Port)
- R Switched AC (Rocker Switch)
- D Dimmer Switch

#### Plug:

Supplied with Low Profile Flat 45° Angle 120 VAC Plug

Optional Standard Straight 120 VAC Plug

Optional Straight 120 VAC Pass-through Plug

- CLEAN, COMPACT DESIGN
- STREAMLINED
- LOW PROFILE
- SIDE-EXITING CORDS
- PLUG & PLAY
- 6' AC CORD & PLUG (FLAT PLUG STANDARD)
- CUSTOMIZABLE CONFIGURATIONS AND FINISHES
- UL LISTED FOR MOUNTING IN FURNITURE
- 15A





#### AC POWER & DATA CONNECTIVITY SOLUTION

M-POWER-5T-AAAEX-BZ5AAB

# MORMAX

Mormax Company, Inc.

914-699-0101

sales@mormax.com mormax.com

8 Westchester Plaza

Distributed by

Elmsford, NY 10523

TOP

1.381" (35.082mm)

Specs:

### **Modules/Ports:**

- **Tamper Resistant AC Receptacle**
- USB-A & USB-C (20W)
- Switched AC