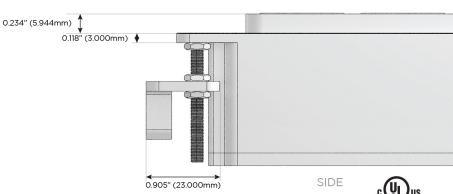

USB-C (25W High Speed Charging Port)
- R Switched AC (Rocker Switch)
- D Dimmer Switch

#### Plug:

Supplied with Low Profile Flat 45° Angle 120 VAC Plug

Optional Standard Straight 120 VAC Plug

Optional Straight 120 VAC Pass-through Plug

- CLEAN, COMPACT DESIGN
- STREAMLINED
- LOW PROFILE
- SIDE-EXITING CORDS
- PLUG & PLAY
- 6' AC CORD & PLUG (FLAT PLUG STANDARD)
- CUSTOMIZABLE CONFIGURATIONS AND FINISHES
- UL LISTED FOR MOUNTING IN FURNITURE
- 15A





#### AC POWER & DATA CONNECTIVITY SOLUTION

M-POWER-5T-AAAEX-BZ5AAB

# MORMAX

Mormax Company, Inc.

914-699-0101

sales@mormax.com mormax.com

8 Westchester Plaza

Distributed by

Elmsford, NY 10523

TOP

1.381" (35.082mm)

Specs:

### **Modules/Ports:**

- **Tamper Resistant AC Receptacle**
- USB-A & USB-C (20W)
- Switched AC