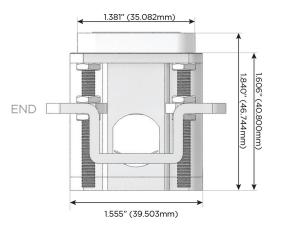

rging Port)
- Switched AC (Rocker Switch)
- D Dimmer Switch

# Plug:

Supplied with Low Profile Flat 45° Angle 120 VAC Plug

Optional Standard Straight 120 VAC Plug

Optional Straight 120 VAC Pass-through Plug

- CLEAN, COMPACT DESIGN
- **STREAMLINED**
- **LOW PROFILE**
- SIDE-EXITING CORDS
- **PLUG & PLAY**
- 6' AC CORD & PLUG (FLAT PLUG STANDARD)
- **CUSTOMIZABLE CONFIGURATIONS AND FINISHES**
- **UL LISTED FOR MOUNTING IN FURNITURE**
- 15A





#### AC POWER & DATA CONNECTIVITY SOLUTION

M-POWER-5T-AAAEX-BRB

# Distributed by



Mormax Company, Inc.
8 Westchester Plaza

Elmsford, NY 10523

<u>&</u>

914-699-0101

 $\tilde{}$ 

sales@mormax.com

mormax.com

TOP

1.381" (35.082mm)

Specs:

## Modules/Ports:

- A Tamper Resistant AC Receptacle
- E USB-A & USB-C (20W)
- X Switched AC