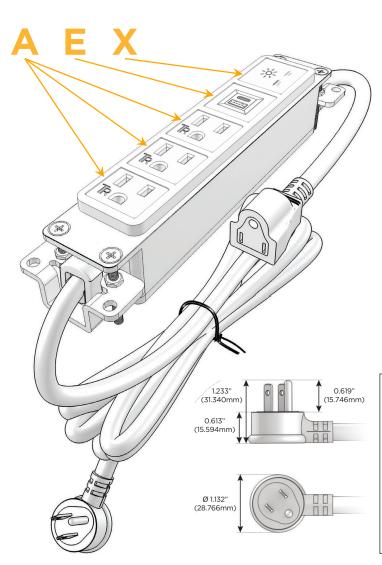

# Plug:

Supplied with Low Profile Flat 45° Angle 120 VAC Plug

Optional Standard Straight 120 VAC Plug

Optional Straight 120 VAC Pass-through Plug

- CLEAN, COMPACT DESIGN
- **STREAMLINED**
- **LOW PROFILE**
- SIDE-EXITING CORDS
- **PLUG & PLAY**
- 6' AC CORD & PLUG (FLAT PLUG STANDARD)
- **CUSTOMIZABLE CONFIGURATIONS AND FINISHES**
- **UL LISTED FOR MOUNTING IN FURNITURE**
- 15A

## Modules/Ports:

- A Tamper Resistant AC Receptacle
- E USB-A & USB-C (20W)
- X Switched AC