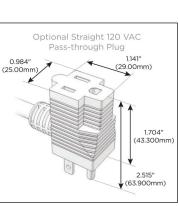

# Plug:

Supplied with Low Profile Flat 45° Angle 120 VAC Plug

Optional Standard Straight 120 VAC Plug

Optional Straight 120 VAC Pass-through Plug

- CLEAN, COMPACT DESIGN
- **STREAMLINED**
- **LOW PROFILE**
- SIDE-EXITING CORDS
- **PLUG & PLAY**
- 6' AC CORD & PLUG (FLAT PLUG STANDARD)
- **CUSTOMIZABLE CONFIGURATIONS AND FINISHES**
- **UL LISTED FOR MOUNTING IN FURNITURE**
- 15A