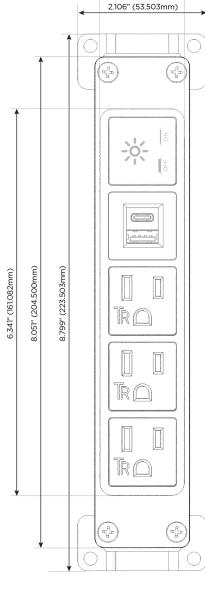

TOP

1.381" (35.082mm)

Specs:

## Modules/Ports:

- A Tamper Resistant AC Receptacle
- E USB-A & USB-C (20W)
- X Switched AC