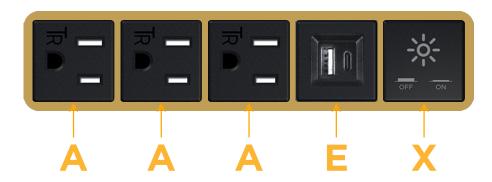

## Modules/Ports:

- A Tamper Resistant AC Receptacle
- E USB-A & USB-C (20W)
- X Switched AC