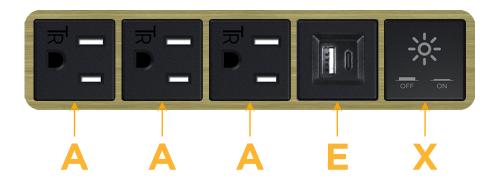

## **Module/Port Options:**

- **Tamper Resistant AC Receptacle**
- USB-A & USB-C (20W)
- Double USB-A (Fast Charging Ports 18W)
- **HDMI**
- CAT 6
- **RJ 12**
- Switched AC
- 3-Way Switch (Low Voltage)
- V USB-C (45W High Speed Charging Port)
- USB-C (25W High Speed Charging Port)
- Switched AC (Rocker Switch)
- D Dimmer Switch

# Distributed by

Mormax Company, Inc.

914-699-0101

sales@mormax.com mormax.com

8 Westchester Plaza Elmsford, NY 10523

TOP 1.381" (35.082mm)

**Modules/Ports: Tamper Resistant AC Receptacle** USB-A & USB-C (20W) Switched AC