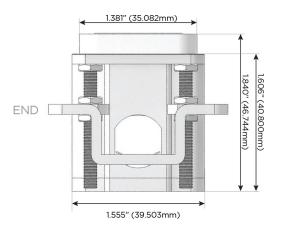

# Distributed by

Mormax Company, Inc.

914-699-0101

sales@mormax.com mormax.com

8 Westchester Plaza Elmsford, NY 10523

TOP 1.381" (35.082mm)

**Modules/Ports: Tamper Resistant AC Receptacle** USB-A & USB-C (20W) Switched AC