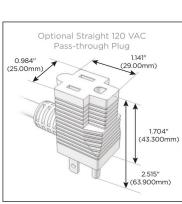

## Plug:

Supplied with Low Profile Flat 45° Angle 120 VAC Plug

Optional Standard Straight 120 VAC Plug

Optional Straight 120 VAC Pass-through Plug

- CLEAN, COMPACT DESIGN
- **STREAMLINED**
- **LOW PROFILE**
- SIDE-EXITING CORDS
- **PLUG & PLAY**
- 6' AC CORD & PLUG (FLAT PLUG STANDARD)
- **CUSTOMIZABLE CONFIGURATIONS AND FINISHES**
- **UL LISTED FOR MOUNTING IN FURNITURE**
- 15A