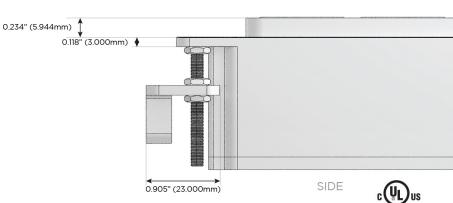

# Distributed by

Mormax Company, Inc.

914-699-0101

sales@mormax.com mormax.com

8 Westchester Plaza Elmsford, NY 10523

TOP 1.381" (35.082mm)

**Modules/Ports: Tamper Resistant AC Receptacle** USB-A & USB-C (20W) Switched AC