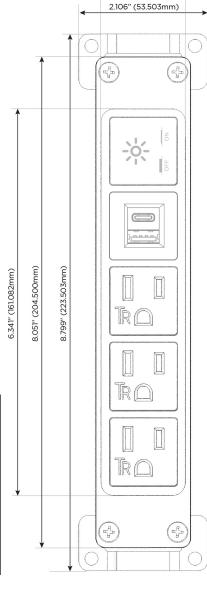

rging Port)
- USB-C (25W High Speed Charging Port)
- Switched AC (Rocker Switch)
- D Dimmer Switch

## Plug:

Supplied with Low Profile Flat 45° Angle 120 VAC Plug

Optional Standard Straight 120 VAC Plug

Optional Straight 120 VAC Pass-through Plug

- CLEAN, COMPACT DESIGN
- **STREAMLINED**
- **LOW PROFILE**
- SIDE-EXITING CORDS
- **PLUG & PLAY**
- 6' AC CORD & PLUG (FLAT PLUG STANDARD)
- **CUSTOMIZABLE CONFIGURATIONS AND FINISHES**
- **UL LISTED FOR MOUNTING IN FURNITURE**
- 15A





## AC POWER & DATA CONNECTIVITY SOLUTION

M-POWER-5T-AAAEX-BRAAB

Specs:

# Distributed by



Mormax Company, Inc.

914-699-0101

sales@mormax.com mormax.com

8 Westchester Plaza Elmsford, NY 10523

TOP 1.381" (35.082mm)

**Modules/Ports: Tamper Resistant AC Receptacle** USB-A & USB-C (20W) Switched AC