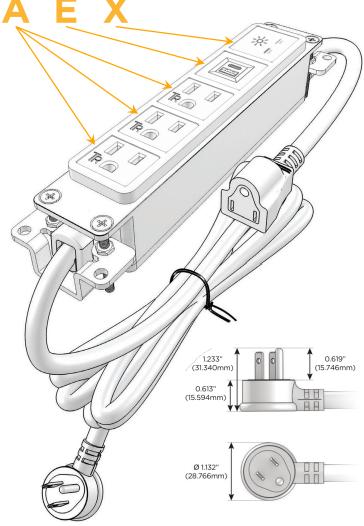

## Plug:

Supplied with Low Profile Flat 45° Angle 120 VAC Plug

Optional Standard Straight 120 VAC Plug

Optional Straight 120 VAC Pass-through Plug

- CLEAN, COMPACT DESIGN
- **STREAMLINED**
- **LOW PROFILE**
- SIDE-EXITING CORDS
- **PLUG & PLAY**
- 6' AC CORD & PLUG (FLAT PLUG STANDARD)
- **CUSTOMIZABLE CONFIGURATIONS AND FINISHES**
- **UL LISTED FOR MOUNTING IN FURNITURE**
- 15A