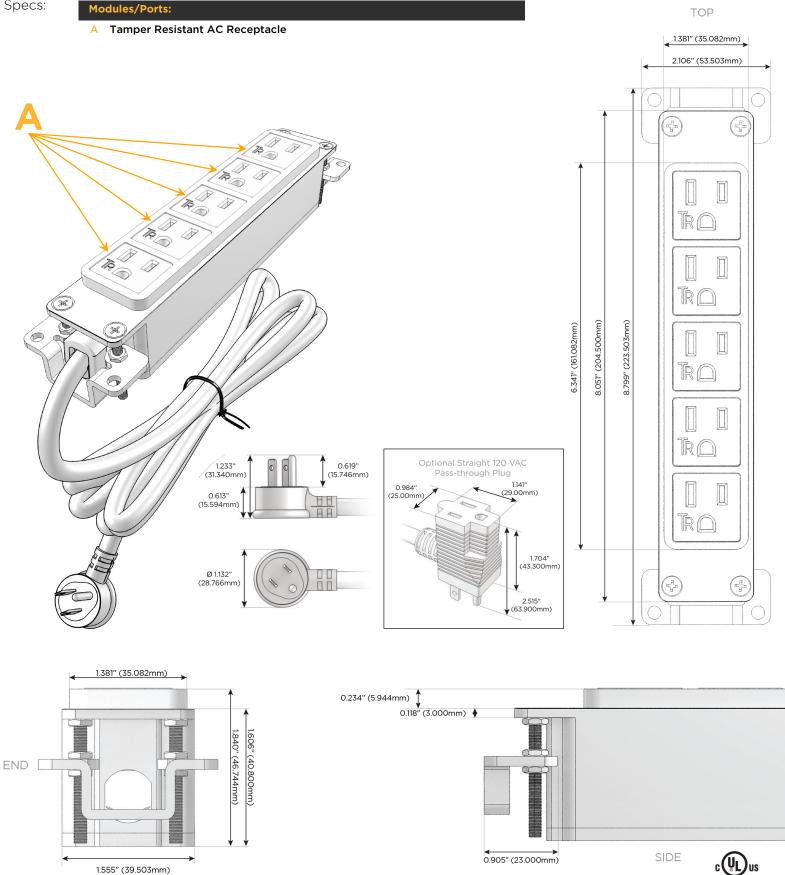

# Module/Port Options:

- A Tamper Resistant AC Receptacle
- E USB-A & USB-C (20W)
- M Double USB-A (Fast Charging Ports 18W)
- H HDMI
- 6 CAT 6
- 12 RJ 12
- X Switched AC
- Y 3-Way Switch (Low Voltage)
- V USB-C (45W High Speed Charging Port)
- S USB-C (25W High Speed Charging Port)
- R Switched AC (Rocker Switch)
- D Dimmer Switch

### Plug:

Supplied with Low Profile Flat 45° Angle 120 VAC Plug

**Optional Standard Straight 120 VAC Plug** 

Optional Straight 120 VAC Pass-through Plug

- CLEAN, COMPACT DESIGN
- STREAMLINED
- LOW PROFILE
- SIDE-EXITING CORDS
- PLUG & PLAY
- 6' AC CORD & PLUG (FLAT PLUG STANDARD)
- CUSTOMIZABLE CONFIGURATIONS AND FINISHES
- UL LISTED FOR MOUNTING IN FURNITURE
- 15A

## AC POWER & DATA CONNECTIVITY SOLUTION

M-POWER-5T-AAAAA-SS4B

Specs:

 $\square$ 

Mormax Company, Inc. 8 Westchester Plaza Elmsford, NY 10523

C 914-699-0101 sales@mormax.com mormax.com

© 2024 Metro Light & Power, LLC. All rights reserved. US Patent No(s) 10,841,990; 10,847,959; other Patents Pending Metro Light & Power, LLC | 11 Smith St Englewood, NJ 07631 | T: 201-416-4160 | F: 208-979-4613 | info@metrolightandpower.com | www.metrolightandpower.com