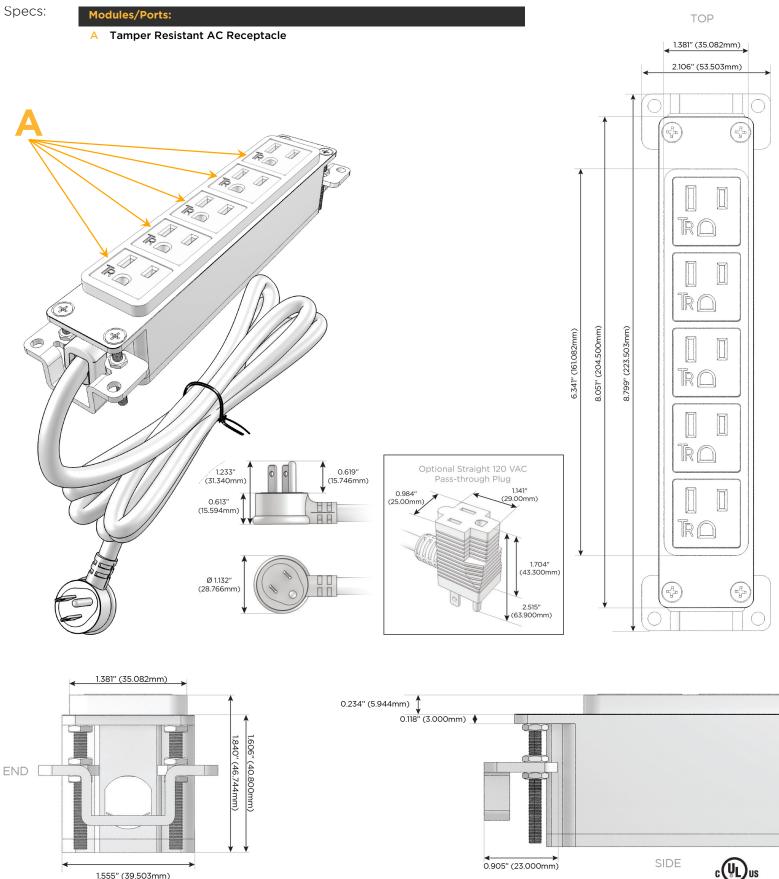

# Module/Port Options:

- A Tamper Resistant AC Receptacle
- E USB-A & USB-C (20W)
- M Double USB-A (Fast Charging Ports 18W)
- H HDMI
- 6 CAT 6
- 12 RJ 12
- X Switched AC
- Y 3-Way Switch (Low Voltage)
- V USB-C (45W High Speed Charging Port)
- S USB-C (25W High Speed Charging Port)
- R Switched AC (Rocker Switch)
- D Dimmer Switch

#### Plug:

Supplied with Low Profile Flat 45° Angle 120 VAC Plug

Optional Standard Straight 120 VAC Plug

Optional Straight 120 VAC Pass-through Plug

- CLEAN, COMPACT DESIGN
- STREAMLINED
- LOW PROFILE
- SIDE-EXITING CORDS
- PLUG & PLAY
- 6' AC CORD & PLUG (FLAT PLUG STANDARD)
- CUSTOMIZABLE CONFIGURATIONS AND FINISHES
- UL LISTED FOR MOUNTING IN FURNITURE
- 15A

# AC POWER & DATA CONNECTIVITY SOLUTION

M-POWER-5T-AAAAA-S3AB