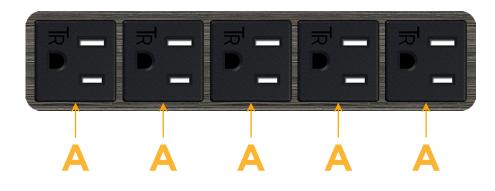

# Module/Port Options:

- A Tamper Resistant AC Receptacle
- E USB-A & USB-C (20W)
- M Double USB-A (Fast Charging Ports 18W)
- H HDMI
- 6 CAT 6
- 12 RJ 12
- X Switched AC
- Y 3-Way Switch (Low Voltage)
- V USB-C (45W High Speed Charging Port)
- S USB-C (25W High Speed Charging Port)
- R Switched AC (Rocker Switch)
- D Dimmer Switch

# AC POWER & DATA CONNECTIVITY SOLUTION

M-POWER-5T-AAAAA-S3AB