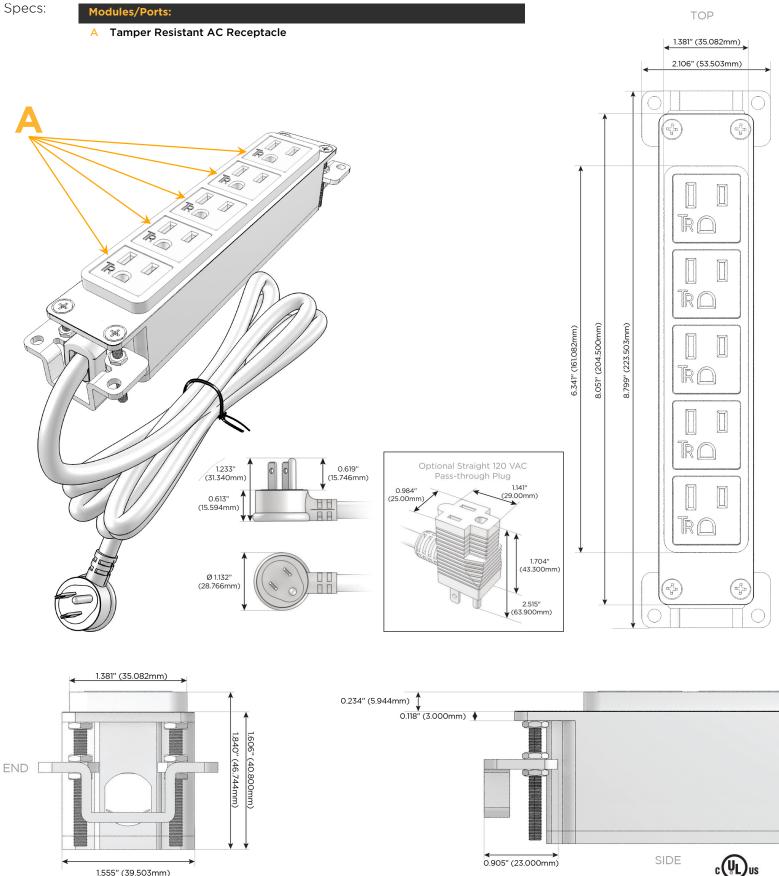

## Module/Port Options:

- A Tamper Resistant AC Receptacle
- E USB-A & USB-C (20W)
- M Double USB-A (Fast Charging Ports 18W)
- H HDMI
- 6 CAT 6
- 12 RJ 12
- X Switched AC
- Y 3-Way Switch (Low Voltage)
- V USB-C (45W High Speed Charging Port)
- S USB-C (25W High Speed Charging Port)
- R Switched AC (Rocker Switch)
- D Dimmer Switch

#### Plug:

Supplied with Low Profile Flat 45° Angle 120 VAC Plug

**Optional Standard Straight 120 VAC Plug** 

Optional Straight 120 VAC Pass-through Plug

- CLEAN, COMPACT DESIGN
- STREAMLINED
- LOW PROFILE
- SIDE-EXITING CORDS
- PLUG & PLAY
- 6' AC CORD & PLUG (FLAT PLUG STANDARD)
- CUSTOMIZABLE CONFIGURATIONS AND FINISHES
- UL LISTED FOR MOUNTING IN FURNITURE
- 15A