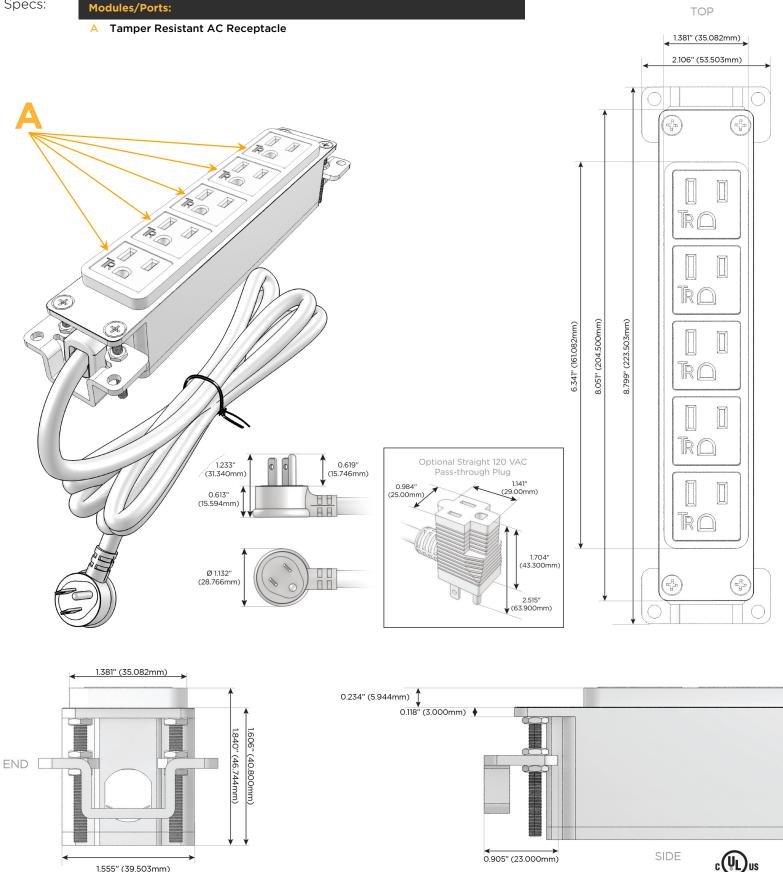

# Module/Port Options:

- A Tamper Resistant AC Receptacle
- E USB-A & USB-C (20W)
- M Double USB-A (Fast Charging Ports 18W)
- H HDMI
- 6 CAT 6
- 12 RJ 12
- X Switched AC
- Y 3-Way Switch (Low Voltage)
- V USB-C (45W High Speed Charging Port)
- S USB-C (25W High Speed Charging Port)
- R Switched AC (Rocker Switch)
- D Dimmer Switch

#### Plug:

Supplied with Low Profile Flat 45° Angle 120 VAC Plug

**Optional Standard Straight 120 VAC Plug** 

Optional Straight 120 VAC Pass-through Plug

- CLEAN, COMPACT DESIGN
- STREAMLINED
- LOW PROFILE
- SIDE-EXITING CORDS
- PLUG & PLAY
- 6' AC CORD & PLUG (FLAT PLUG STANDARD)
- CUSTOMIZABLE CONFIGURATIONS AND FINISHES
- UL LISTED FOR MOUNTING IN FURNITURE
- 15A

# AC POWER & DATA CONNECTIVITY SOLUTION

M-POWER-5T-AAAAA-BZ5AB

Specs: