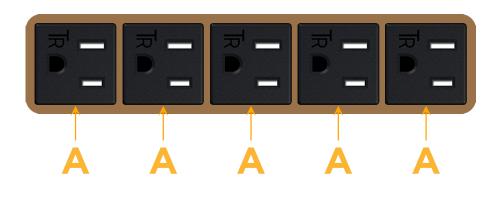

# Module/Port Options:

- A Tamper Resistant AC Receptacle
- E USB-A & USB-C (20W)
- M Double USB-A (Fast Charging Ports 18W)
- H HDMI
- 6 CAT 6
- 12 RJ 12
- X Switched AC
- Y 3-Way Switch (Low Voltage)
- V USB-C (45W High Speed Charging Port)
- S USB-C (25W High Speed Charging Port)
- R Switched AC (Rocker Switch)
- D Dimmer Switch