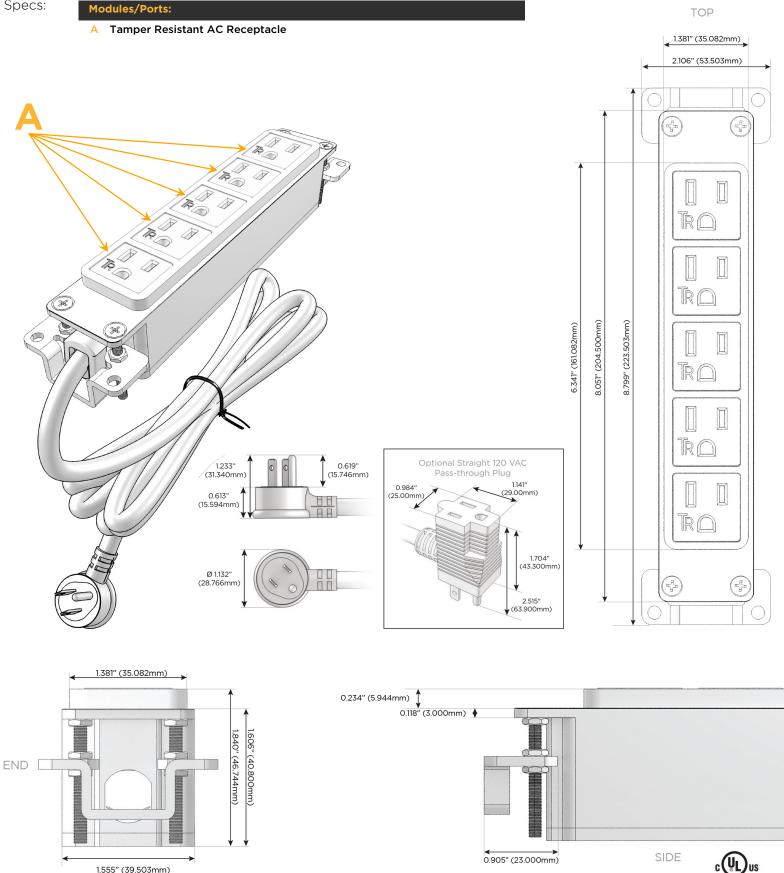

# Module/Port Options:

- A Tamper Resistant AC Receptacle
- E USB-A & USB-C (20W)
- M Double USB-A (Fast Charging Ports 18W)
- H HDMI
- 6 CAT 6
- 12 RJ 12
- X Switched AC
- Y 3-Way Switch (Low Voltage)
- V USB-C (45W High Speed Charging Port)
- S USB-C (25W High Speed Charging Port)
- R Switched AC (Rocker Switch)
- D Dimmer Switch

#### Plug:

Supplied with Low Profile Flat 45° Angle 120 VAC Plug

Optional Standard Straight 120 VAC Plug

Optional Straight 120 VAC Pass-through Plug

- CLEAN, COMPACT DESIGN
- STREAMLINED
- LOW PROFILE
- SIDE-EXITING CORDS
- PLUG & PLAY
- 6' AC CORD & PLUG (FLAT PLUG STANDARD)
- CUSTOMIZABLE CONFIGURATIONS AND FINISHES
- UL LISTED FOR MOUNTING IN FURNITURE
- 15A