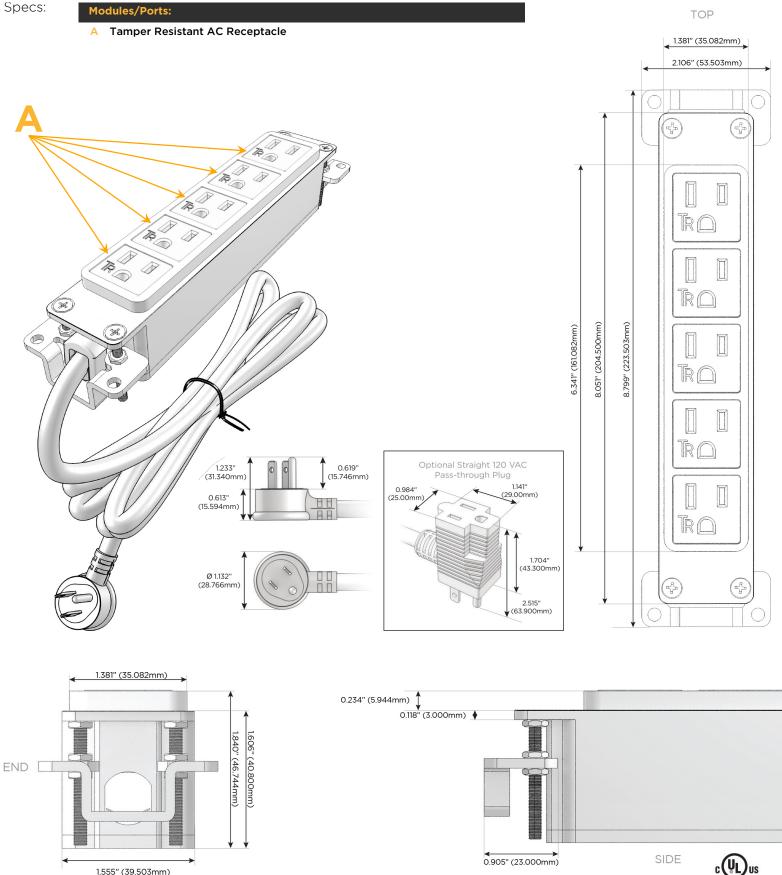

## Module/Port Options:

- **Tamper Resistant AC Receptacle** Α
- E USB-A & USB-C (20W)
- Double USB-A (Fast Charging Ports 18W) Μ
- H. HDMI
- 6 CAT 6
- 12 RJ 12
- Switched AC X
- 3-Way Switch (Low Voltage)
- USB-C (45W High Speed Charging Port) V
- USB-C (25W High Speed Charging Port)
- Switched AC (Rocker Switch) R
- D Dimmer Switch

#### Plug:

Supplied with Low Profile Flat 45° Angle 120 VAC Plug

**Optional Standard Straight 120 VAC Plug** 

Optional Straight 120 VAC Pass-through Plug

- CLEAN, COMPACT DESIGN
- STREAMLINED
- LOW PROFILE
- SIDE-EXITING CORDS
- **PLUG & PLAY**
- 6' AC CORD & PLUG (FLAT PLUG STANDARD)
- CUSTOMIZABLE CONFIGURATIONS AND FINISHES
- UL LISTED FOR MOUNTING IN FURNITURE
- 15A