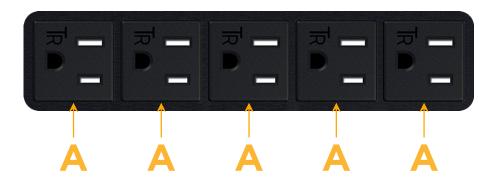

## **Module/Port Options:**

- A Tamper Resistant AC Receptacle
- E USB-A & USB-C (20W)
- M Double USB-A (Fast Charging Ports 18W)
- H HDMI
- 6 CAT 6
- 12 RJ 12
- X Switched AC
- Y 3-Way Switch (Low Voltage)
- V USB-C (45W High Speed Charging Port)
- S USB-C (25W High Speed Charging Port)
- R Switched AC (Rocker Switch)
- D Dimmer Switch

mormax.com

TOP

1.381" (35.082mm)

Specs: Modules/Ports:

A Tamper Resistant AC Receptacle