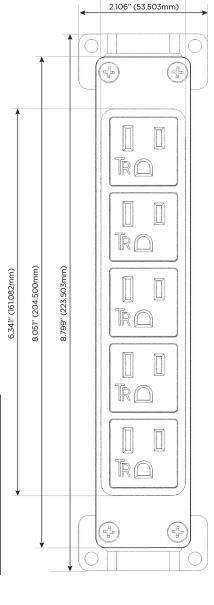

## **Module/Port Options:**

- A Tamper Resistant AC Receptacle
- E USB-A & USB-C (20W)
- M Double USB-A (Fast Charging Ports 18W)
- H HDMI
- 6 CAT 6
- 12 RJ 12
- X Switched AC
- Y 3-Way Switch (Low Voltage)
- V USB-C (45W High Speed Charging Port)
- S USB-C (25W High Speed Charging Port)
- R Switched AC (Rocker Switch)
- D Dimmer Switch

mormax.com

TOP

1.381" (35.082mm)

Specs: Modules/Ports:

A Tamper Resistant AC Receptacle