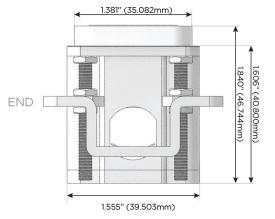

mormax.com

TOP

1.381" (35.082mm)

Specs: Modules/Ports:

A Tamper Resistant AC Receptacle