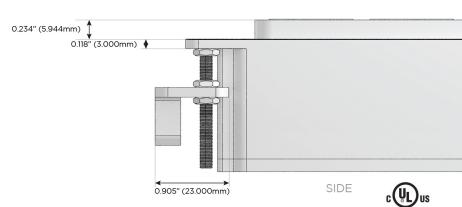

mormax.com

TOP

1.381" (35.082mm)

Specs: Modules/Ports:

A Tamper Resistant AC Receptacle