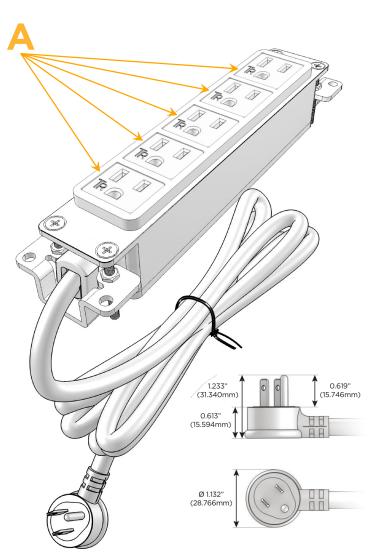

## **Module/Port Options:**

- A Tamper Resistant AC Receptacle
- E USB-A & USB-C (20W)
- M Double USB-A (Fast Charging Ports 18W)
- H HDMI
- 6 CAT 6
- 12 RJ 12
- X Switched AC
- Y 3-Way Switch (Low Voltage)
- V USB-C (45W High Speed Charging Port)
- S USB-C (25W High Speed Charging Port)
- R Switched AC (Rocker Switch)
- D Dimmer Switch

#### Plug:

Supplied with Low Profile Flat 45° Angle 120 VAC Plug

Optional Standard Straight 120 VAC Plug

Optional Straight 120 VAC Pass-through Plug

- · CLEAN, COMPACT DESIGN
- STREAMLINED
- LOW PROFILE
- SIDE-EXITING CORDS
- PLUG & PLAY
- 6' AC CORD & PLUG (FLAT PLUG STANDARD)
- CUSTOMIZABLE CONFIGURATIONS AND FINISHES
- UL LISTED FOR MOUNTING IN FURNITURE
- 15A

mormax.com

TOP

1.381" (35.082mm)

Specs: Modules/Ports:

A Tamper Resistant AC Receptacle