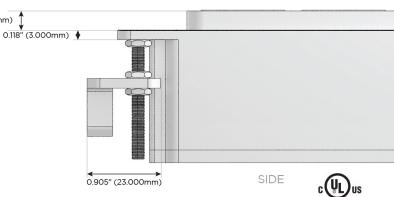

age)
- V USB-C (45W High Speed Charging Port)
- S USB-C (25W High Speed Charging Port)
- R Switched AC (Rocker Switch)
- D Dimmer Switch

## Plug:

Supplied with Low Profile Flat 45° Angle 120 VAC Plug

Optional Standard Straight 120 VAC Plug

Optional Straight 120 VAC Pass-through Plug

- CLEAN, COMPACT DESIGN
- STREAMLINED
- LOW PROFILE
- SIDE-EXITING CORDS
- PLUG & PLAY
- 6' AC CORD & PLUG (FLAT PLUG STANDARD)
- CUSTOMIZABLE CONFIGURATIONS AND FINISHES
- UL LISTED FOR MOUNTING IN FURNITURE
- 15A





### AC POWER & DATA CONNECTIVITY SOLUTION

M-POWER-5T-AAAAA-APAB

Specs:

# Distributed by



Mormax Company, Inc.

<u>&</u>

914-699-0101 sales@mormax.com

mormax.com

8 Westchester Plaza Elmsford, NY 10523

ТОР

1.381" (35.082mm)

Modules/Ports:

A Tamper Resistant AC Receptacle











0.234" (5.944mm)