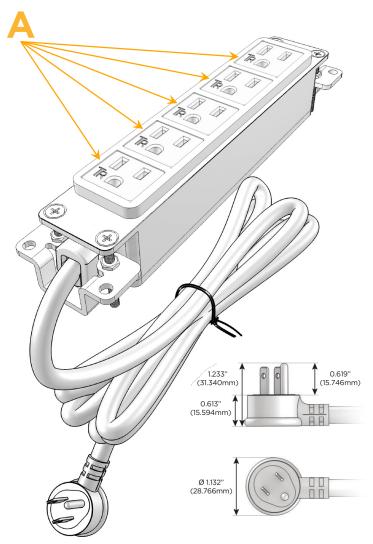

# **Module/Port Options:**

- A Tamper Resistant AC Receptacle
- E USB-A & USB-C (20W)
- M Double USB-A (Fast Charging Ports 18W)
- H HDMI
- 6 CAT 6
- 12 RJ 12
- X Switched AC
- Y 3-Way Switch (Low Voltage)
- V USB-C (45W High Speed Charging Port)
- S USB-C (25W High Speed Charging Port)
- R Switched AC (Rocker Switch)
- D Dimmer Switch

## Plug:

Supplied with Low Profile Flat 45° Angle 120 VAC Plug

Optional Standard Straight 120 VAC Plug

Optional Straight 120 VAC Pass-through Plug

- CLEAN, COMPACT DESIGN
- STREAMLINED
- LOW PROFILE
- SIDE-EXITING CORDS
- PLUG & PLAY
- 6' AC CORD & PLUG (FLAT PLUG STANDARD)
- CUSTOMIZABLE CONFIGURATIONS AND FINISHES
- UL LISTED FOR MOUNTING IN FURNITURE
- 15A

Modules/Ports:

A Tamper Resistant AC Receptacle

0.234" (5.944mm)