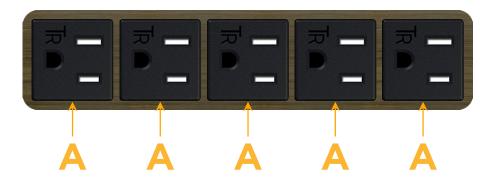

# **Module/Port Options:**

- A Tamper Resistant AC Receptacle
- E USB-A & USB-C (20W)
- M Double USB-A (Fast Charging Ports 18W)
- H HDMI
- 6 CAT 6
- 12 RJ 12
- X Switched AC
- Y 3-Way Switch (Low Voltage)
- V USB-C (45W High Speed Charging Port)
- S USB-C (25W High Speed Charging Port)
- R Switched AC (Rocker Switch)
- D Dimmer Switch

Modules/Ports:

A Tamper Resistant AC Receptacle

0.234" (5.944mm)