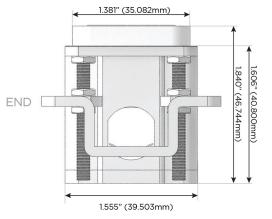

### AC POWER & DATA CONNECTIVITY SOLUTION

M-POWER-5T-AAAAA-APAB

Specs:

# Distributed by

Mormax Company, Inc.

<u>&</u>

914-699-0101 sales@mormax.com

mormax.com

8 Westchester Plaza Elmsford, NY 10523

ТОР

1.381" (35.082mm)