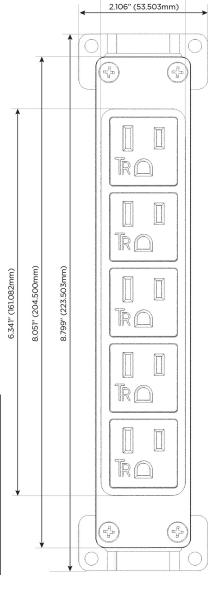

### AC POWER & DATA CONNECTIVITY SOLUTION

M-POWER-5T-AAAAA-APAB

Specs:

Modules/Ports:

A Tamper Resistant AC Receptacle

0.234" (5.944mm)