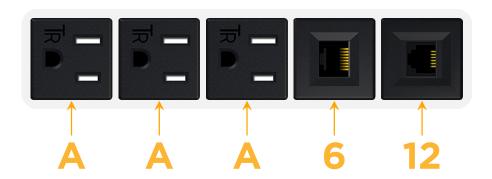

#### **Module/Port Options:**

- **Tamper Resistant AC Receptacle**
- USB-A & USB-C (20W)
- Double USB-A (Fast Charging Ports 18W)
- **HDMI**
- CAT 6
- **RJ 12**
- Switched AC
- 3-Way Switch (Low Voltage)
- V USB-C (45W High Speed Charging Port)
- USB-C (25W High Speed Charging Port)
- Switched AC (Rocker Switch)
- D Dimmer Switch

# A Tamper Resistant AC Receptacle 6 CAT 6

6 CAI 6

12 RJ 12