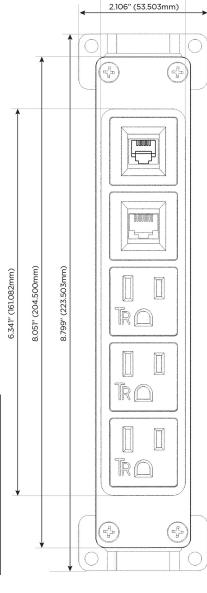

#### AC POWER & DATA CONNECTIVITY SOLUTION

**Modules/Ports:** 

M-POWER-5T-AAA612-WAB

#### **Module/Port Options:**

- **Tamper Resistant AC Receptacle**
- USB-A & USB-C (20W)
- Double USB-A (Fast Charging Ports 18W)
- **HDMI**
- CAT 6
- **RJ 12**
- Switched AC
- 3-Way Switch (Low Voltage)
- V USB-C (45W High Speed Charging Port)
- USB-C (25W High Speed Charging Port)
- Switched AC (Rocker Switch)
- D Dimmer Switch

# A Tamper Resistant AC Receptacle 6 CAT 6

6 CAI 6

12 RJ 12