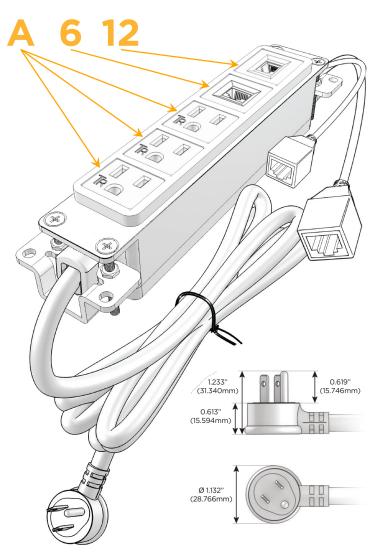

#### **Module/Port Options:**

- **Tamper Resistant AC Receptacle**
- USB-A & USB-C (20W)
- Double USB-A (Fast Charging Ports 18W)
- **HDMI**
- CAT 6
- **RJ 12**
- Switched AC
- 3-Way Switch (Low Voltage)
- V USB-C (45W High Speed Charging Port)
- USB-C (25W High Speed Charging Port)
- Switched AC (Rocker Switch)
- D Dimmer Switch

### Plug:

Supplied with Low Profile Flat 45° Angle 120 VAC Plug

Optional Standard Straight 120 VAC Plug

Optional Straight 120 VAC Pass-through Plug

- CLEAN, COMPACT DESIGN
- **STREAMLINED**
- **LOW PROFILE**
- SIDE-EXITING CORDS
- **PLUG & PLAY**
- 6' AC CORD & PLUG (FLAT PLUG STANDARD)
- **CUSTOMIZABLE CONFIGURATIONS AND FINISHES**
- **UL LISTED FOR MOUNTING IN FURNITURE**
- 15A

# A Tamper Resistant AC Receptacle 6 CAT 6

6 CAI 6

12 RJ 12