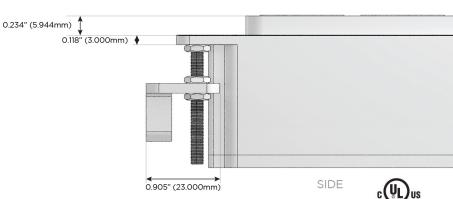

High Speed Charging Port)
- Switched AC (Rocker Switch)
- D Dimmer Switch

### Plug:

Supplied with Low Profile Flat 45° Angle 120 VAC Plug

Optional Standard Straight 120 VAC Plug

Optional Straight 120 VAC Pass-through Plug

- CLEAN, COMPACT DESIGN
- **STREAMLINED**
- **LOW PROFILE**
- SIDE-EXITING CORDS
- **PLUG & PLAY**
- 6' AC CORD & PLUG (FLAT PLUG STANDARD)
- **CUSTOMIZABLE CONFIGURATIONS AND FINISHES**
- **UL LISTED FOR MOUNTING IN FURNITURE**
- 15A





#### AC POWER & DATA CONNECTIVITY SOLUTION

**Modules/Ports:** 

M-POWER-5T-AAA612-WAB

# Distributed by



Mormax Company, Inc.

<u>&</u>

914-699-0101

TOP

1.381" (35.082mm)

sales@mormax.com

8 Westchester Plaza Elmsford, NY 10523

23 Ø mormax.com

Specs:

# A Tamper Resistant AC Receptacle 6 CAT 6

6 CAI 6

12 RJ 12