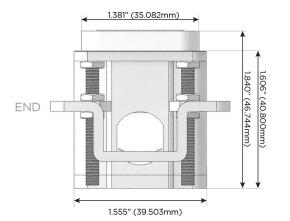

# Distributed by

Mormax Company, Inc.

<u>&</u>

914-699-0101

TOP

1.381" (35.082mm)

sales@mormax.com

8 Westchester Plaza Elmsford, NY 10523

23 Ø mormax.com

Specs: