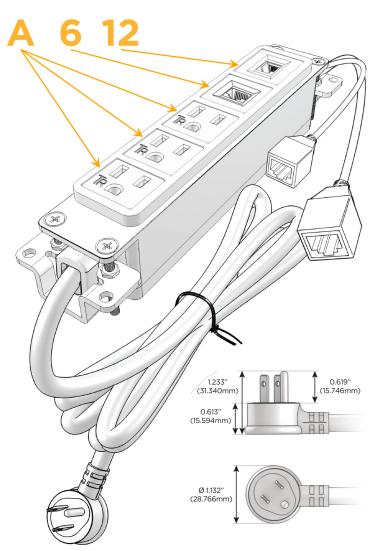

#### **Module/Port Options:**

- A Tamper Resistant AC Receptacle
- E USB-A & USB-C (20W)
- M Double USB-A (Fast Charging Ports 18W)
- H HDMI
- 6 CAT 6
- 12 RJ 12
- X Switched AC
- Y 3-Way Switch (Low Voltage)
- V USB-C (45W High Speed Charging Port)
- S USB-C (25W High Speed Charging Port)
- R Switched AC (Rocker Switch)
- D Dimmer Switch

## Plug:

Supplied with Low Profile Flat 45° Angle 120 VAC Plug

Optional Standard Straight 120 VAC Plug

Optional Straight 120 VAC Pass-through Plug

- CLEAN, COMPACT DESIGN
- STREAMLINED
- LOW PROFILE
- SIDE-EXITING CORDS
- PLUG & PLAY
- 6' AC CORD & PLUG (FLAT PLUG STANDARD)
- CUSTOMIZABLE CONFIGURATIONS AND FINISHES
- UL LISTED FOR MOUNTING IN FURNITURE
- 15A

#### AC POWER & DATA CONNECTIVITY SOLUTION

**Modules/Ports:** 

M-POWER-5T-AAA612-SS8B