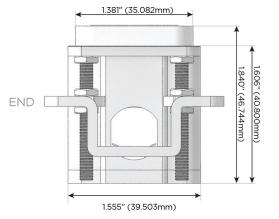

### Distributed by

Mormax Company, Inc.

914-699-0101

sales@mormax.com mormax.com

1.381" (35.082mm)

8 Westchester Plaza Elmsford, NY 10523

TOP

Specs: