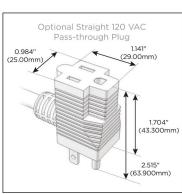

## Plug:

Supplied with Low Profile Flat 45° Angle 120 VAC Plug

Optional Standard Straight 120 VAC Plug

Optional Straight 120 VAC Pass-through Plug

- CLEAN, COMPACT DESIGN
- STREAMLINED
- LOW PROFILE
- SIDE-EXITING CORDS
- PLUG & PLAY
- 6' AC CORD & PLUG (FLAT PLUG STANDARD)
- CUSTOMIZABLE CONFIGURATIONS AND FINISHES
- UL LISTED FOR MOUNTING IN FURNITURE
- 15A