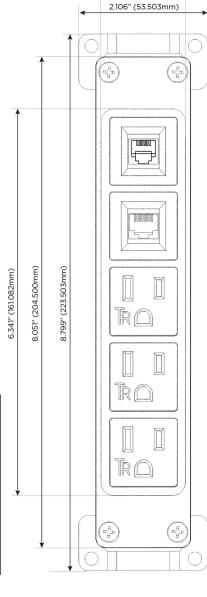

#### AC POWER & DATA CONNECTIVITY SOLUTION

**Modules/Ports:** 

M-POWER-5T-AAA612-SS8B

### Distributed by

Mormax Company, Inc.

914-699-0101

sales@mormax.com mormax.com

1.381" (35.082mm)

8 Westchester Plaza Elmsford, NY 10523

TOP

Specs: