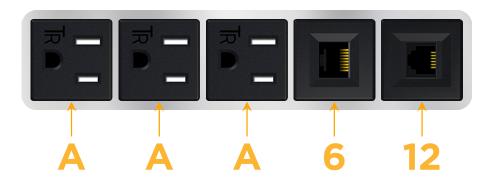

#### **Module/Port Options:**

- A Tamper Resistant AC Receptacle
- E USB-A & USB-C (20W)
- M Double USB-A (Fast Charging Ports 18W)
- H HDMI
- 6 CAT 6
- 12 RJ 12
- X Switched AC
- Y 3-Way Switch (Low Voltage)
- V USB-C (45W High Speed Charging Port)
- S USB-C (25W High Speed Charging Port)
- R Switched AC (Rocker Switch)
- D Dimmer Switch

#### AC POWER & DATA CONNECTIVITY SOLUTION

**Modules/Ports:** 

M-POWER-5T-AAA612-SS8B

# **Tamper Resistant AC Receptacle**

CAT 6

**RJ 12** 