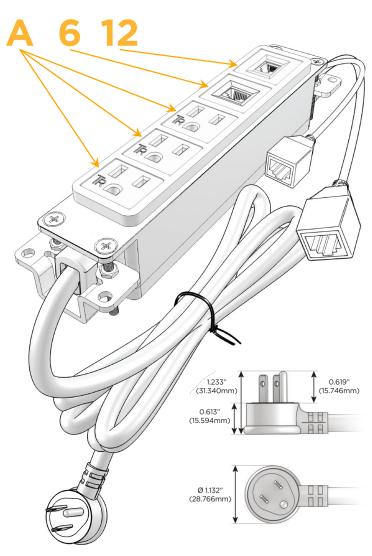

## Plug:

Supplied with Low Profile Flat 45° Angle 120 VAC Plug

Optional Standard Straight 120 VAC Plug

Optional Straight 120 VAC Pass-through Plug

- CLEAN, COMPACT DESIGN
- **STREAMLINED**
- **LOW PROFILE**
- SIDE-EXITING CORDS
- **PLUG & PLAY**
- 6' AC CORD & PLUG (FLAT PLUG STANDARD)
- **CUSTOMIZABLE CONFIGURATIONS AND FINISHES**
- **UL LISTED FOR MOUNTING IN FURNITURE**
- 15A

#### AC POWER & DATA CONNECTIVITY SOLUTION

**Modules/Ports:** 

M-POWER-5T-AAA612-SAB

# **Tamper Resistant AC Receptacle**

CAT 6

**RJ 12** 