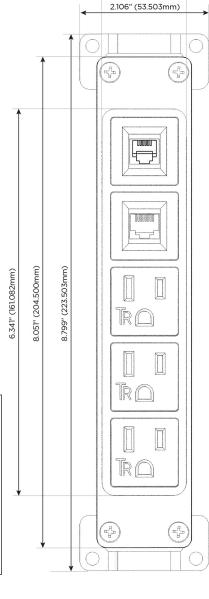

#### AC POWER & DATA CONNECTIVITY SOLUTION

**Modules/Ports:** 

M-POWER-5T-AAA612-SAB

## Distributed by

Mormax Company, Inc. 8 Westchester Plaza

Elmsford, NY 10523

914-699-0101

sales@mormax.com

mormax.com

TOP

1.381" (35.082mm)

# **Tamper Resistant AC Receptacle**

CAT 6

**RJ 12** 