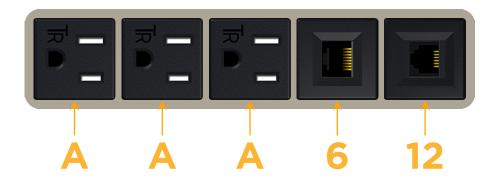

#### AC POWER & DATA CONNECTIVITY SOLUTION

**Modules/Ports:** 

M-POWER-5T-AAA612-SAB

# **Tamper Resistant AC Receptacle**

CAT 6

**RJ 12** 