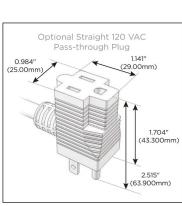

## Plug:

Supplied with Low Profile Flat 45° Angle 120 VAC Plug

Optional Standard Straight 120 VAC Plug

Optional Straight 120 VAC Pass-through Plug

- CLEAN, COMPACT DESIGN
- **STREAMLINED**
- **LOW PROFILE**
- SIDE-EXITING CORDS
- **PLUG & PLAY**
- 6' AC CORD & PLUG (FLAT PLUG STANDARD)
- **CUSTOMIZABLE CONFIGURATIONS AND FINISHES**
- **UL LISTED FOR MOUNTING IN FURNITURE**
- 15A