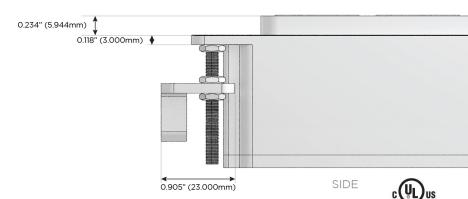

Port)
- USB-C (25W High Speed Charging Port)
- R Switched AC (Rocker Switch)
- D Dimmer Switch

## Plug:

Supplied with Low Profile Flat 45° Angle 120 VAC Plug

Optional Standard Straight 120 VAC Plug

Optional Straight 120 VAC Pass-through Plug

- CLEAN, COMPACT DESIGN
- **STREAMLINED**
- **LOW PROFILE**
- SIDE-EXITING CORDS
- **PLUG & PLAY**
- 6' AC CORD & PLUG (FLAT PLUG STANDARD)
- **CUSTOMIZABLE CONFIGURATIONS AND FINISHES**
- **UL LISTED FOR MOUNTING IN FURNITURE**
- 15A





#### AC POWER & DATA CONNECTIVITY SOLUTION

**Modules/Ports:** 

M-POWER-5T-AAA612-SAB

## Distributed by



Mormax Company, Inc. 8 Westchester Plaza

Elmsford, NY 10523

914-699-0101

sales@mormax.com

mormax.com

TOP

1.381" (35.082mm)

Specs:

# **Tamper Resistant AC Receptacle**

CAT 6

**RJ 12**