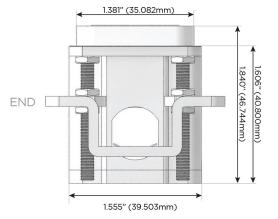

## Distributed by

Mormax Company, Inc. 8 Westchester Plaza

Elmsford, NY 10523

914-699-0101

sales@mormax.com

mormax.com

TOP

1.381" (35.082mm)