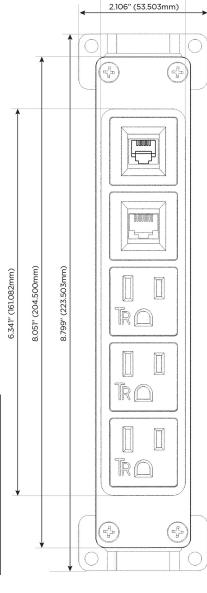

### **Module/Port Options:**

- A Tamper Resistant AC Receptacle
- E USB-A & USB-C (20W)
- M Double USB-A (Fast Charging Ports 18W)
- H HDMI
- 6 CAT 6
- 12 RJ 12
- X Switched AC
- Y 3-Way Switch (Low Voltage)
- V USB-C (45W High Speed Charging Port)
- S USB-C (25W High Speed Charging Port)
- R Switched AC (Rocker Switch)
- D Dimmer Switch

# A Tamper Resistant AC Receptacle

6 CAT 6

**Modules/Ports:** 

12 RJ 12