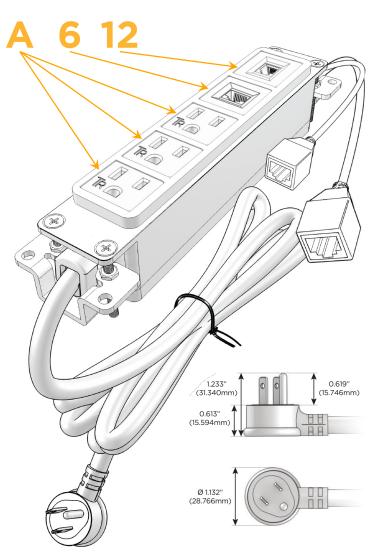

### **Module/Port Options:**

- A Tamper Resistant AC Receptacle
- E USB-A & USB-C (20W)
- M Double USB-A (Fast Charging Ports 18W)
- H HDMI
- 6 CAT 6
- 12 RJ 12
- X Switched AC
- Y 3-Way Switch (Low Voltage)
- V USB-C (45W High Speed Charging Port)
- S USB-C (25W High Speed Charging Port)
- R Switched AC (Rocker Switch)
- D Dimmer Switch

## Plug:

Supplied with Low Profile Flat 45° Angle 120 VAC Plug

Optional Standard Straight 120 VAC Plug

Optional Straight 120 VAC Pass-through Plug

- CLEAN, COMPACT DESIGN
- STREAMLINED
- LOW PROFILE
- SIDE-EXITING CORDS
- PLUG & PLAY
- 6' AC CORD & PLUG (FLAT PLUG STANDARD)
- CUSTOMIZABLE CONFIGURATIONS AND FINISHES
- UL LISTED FOR MOUNTING IN FURNITURE
- 15A

# A Tamper Resistant AC Receptacle

6 CAT 6

**Modules/Ports:** 

12 RJ 12