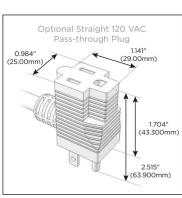

## Plug:

Supplied with Low Profile Flat 45° Angle 120 VAC Plug

Optional Standard Straight 120 VAC Plug

Optional Straight 120 VAC Pass-through Plug

- CLEAN, COMPACT DESIGN
- STREAMLINED
- LOW PROFILE
- SIDE-EXITING CORDS
- PLUG & PLAY
- 6' AC CORD & PLUG (FLAT PLUG STANDARD)
- CUSTOMIZABLE CONFIGURATIONS AND FINISHES
- UL LISTED FOR MOUNTING IN FURNITURE
- 15A