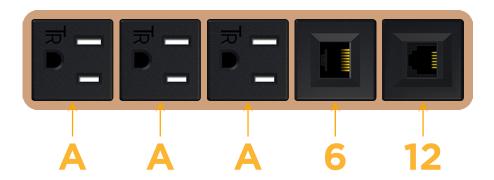

### **Module/Port Options:**

- A Tamper Resistant AC Receptacle
- E USB-A & USB-C (20W)
- M Double USB-A (Fast Charging Ports 18W)
- H HDMI
- 6 CAT 6
- 12 RJ 12
- X Switched AC
- Y 3-Way Switch (Low Voltage)
- V USB-C (45W High Speed Charging Port)
- S USB-C (25W High Speed Charging Port)
- R Switched AC (Rocker Switch)
- D Dimmer Switch

# A Tamper Resistant AC Receptacle

6 CAT 6

**Modules/Ports:** 

12 RJ 12