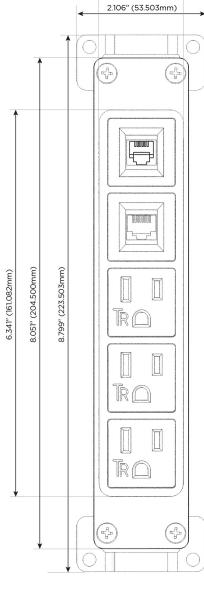

Bezel Finish: CHROME (ABS)

Custom Finishes Available M-POWER-5T-AAA612-CRAB

#### AC POWER & DATA CONNECTIVITY SOLUTION

**Modules/Ports:** 

M-POWER-5T-AAA612-CRAB