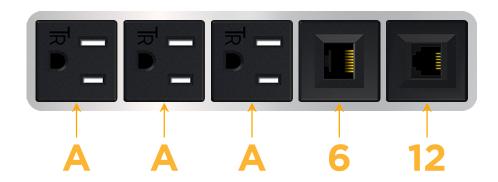

#### **Module/Port Options:**

- A Tamper Resistant AC Receptacle
- E USB-A & USB-C (20W)
- M Double USB-A (Fast Charging Ports 18W)
- H HDMI
- 6 CAT 6
- 12 RJ 12
- X Switched AC
- Y 3-Way Switch (Low Voltage)
- V USB-C (45W High Speed Charging Port)
- S USB-C (25W High Speed Charging Port)
- R Switched AC (Rocker Switch)
- D Dimmer Switch

# **Tamper Resistant AC Receptacle**

CAT 6

**RJ 12** 