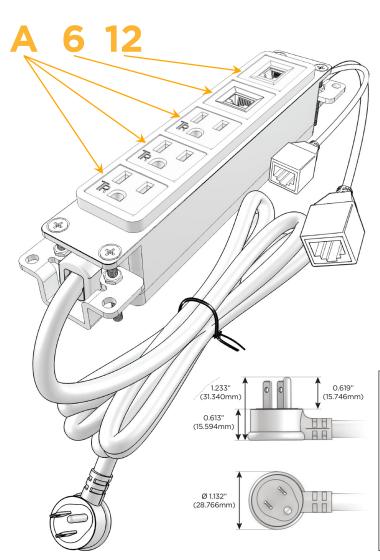

#### **Module/Port Options:**

- A Tamper Resistant AC Receptacle
- E USB-A & USB-C (20W)
- M Double USB-A (Fast Charging Ports 18W)
- H HDMI
- 6 CAT 6
- 12 RJ 12
- X Switched AC
- Y 3-Way Switch (Low Voltage)
- V USB-C (45W High Speed Charging Port)
- S USB-C (25W High Speed Charging Port)
- R Switched AC (Rocker Switch)
- D Dimmer Switch

## Plug:

Supplied with Low Profile Flat 45 $^{\circ}$  Angle 120 VAC Plug

Optional Standard Straight 120 VAC Plug

Optional Straight 120 VAC Pass-through Plug

- · CLEAN, COMPACT DESIGN
- STREAMLINED
- LOW PROFILE
- SIDE-EXITING CORDS
- PLUG & PLAY
- 6' AC CORD & PLUG (FLAT PLUG STANDARD)
- CUSTOMIZABLE CONFIGURATIONS AND FINISHES
- UL LISTED FOR MOUNTING IN FURNITURE
- 15A

#### AC POWER & DATA CONNECTIVITY SOLUTION

**Modules/Ports:** 

M-POWER-5T-AAA612-CRAB