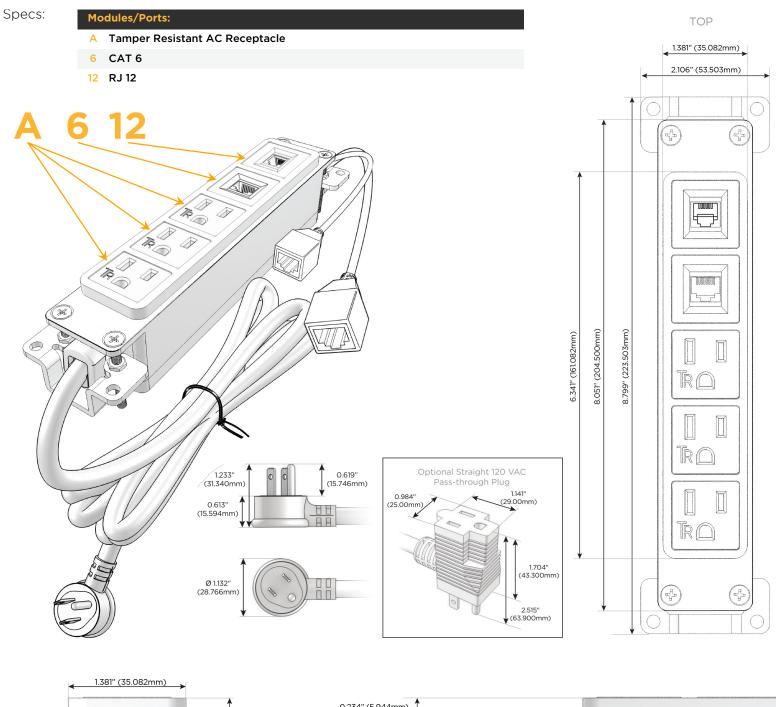

# Module/Port Options:

- A Tamper Resistant AC Receptacle
- E USB-A & USB-C (20W)
- M Double USB-A (Fast Charging Ports 18W)
- H HDMI
- 6 CAT 6
- 12 RJ 12
- X Switched AC
- Y 3-Way Switch (Low Voltage)
- V USB-C (45W High Speed Charging Port)
- S USB-C (25W High Speed Charging Port)
- R Switched AC (Rocker Switch)
- D Dimmer Switch

### Plug:

Supplied with Low Profile Flat 45° Angle 120 VAC Plug

Optional Standard Straight 120 VAC Plug

Optional Straight 120 VAC Pass-through Plug

- CLEAN, COMPACT DESIGN
- STREAMLINED
- LOW PROFILE
- SIDE-EXITING CORDS
- PLUG & PLAY
- 6' AC CORD & PLUG (FLAT PLUG STANDARD)
- CUSTOMIZABLE CONFIGURATIONS AND FINISHES
- UL LISTED FOR MOUNTING IN FURNITURE
- 15A