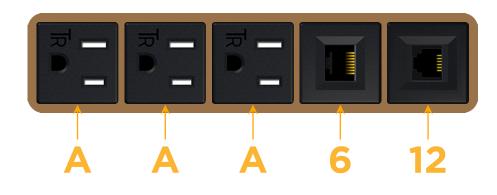

# Module/Port Options:

- A Tamper Resistant AC Receptacle
- E USB-A & USB-C (20W)
- M Double USB-A (Fast Charging Ports 18W)
- H HDMI
- 6 CAT 6
- 12 RJ 12
- X Switched AC
- Y 3-Way Switch (Low Voltage)
- V USB-C (45W High Speed Charging Port)
- S USB-C (25W High Speed Charging Port)
- R Switched AC (Rocker Switch)
- D Dimmer Switch