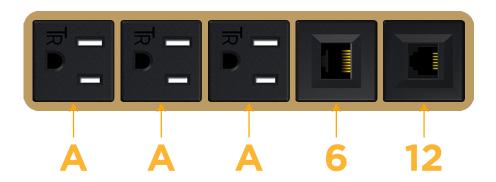

## **Module/Port Options:**

- A Tamper Resistant AC Receptacle
- E USB-A & USB-C (20W)
- M Double USB-A (Fast Charging Ports 18W)
- H HDMI
- 6 CAT 6
- 12 RJ 12
- X Switched AC
- Y 3-Way Switch (Low Voltage)
- V USB-C (45W High Speed Charging Port)
- S USB-C (25W High Speed Charging Port)
- R Switched AC (Rocker Switch)
- D Dimmer Switch

# A Tamper Resistant AC Receptacle

6 CAT 6

12 RJ 12