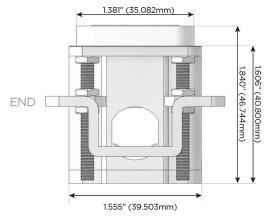

## Distributed by

Mormax Company, Inc.

 $\bowtie$ 

914-699-0101

1.381" (35.082mm)

8 Westchester Plaza Elmsford, NY 10523 sales@mormax.com mormax.com

TOP

Specs: