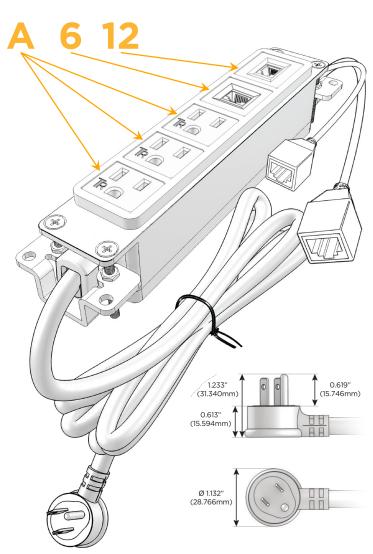

## **Module/Port Options:**

- A Tamper Resistant AC Receptacle
- E USB-A & USB-C (20W)
- M Double USB-A (Fast Charging Ports 18W)
- H HDMI
- 6 CAT 6
- 12 RJ 12
- X Switched AC
- Y 3-Way Switch (Low Voltage)
- V USB-C (45W High Speed Charging Port)
- S USB-C (25W High Speed Charging Port)
- R Switched AC (Rocker Switch)
- D Dimmer Switch

## Plug:

Supplied with Low Profile Flat 45° Angle 120 VAC Plug

Optional Standard Straight 120 VAC Plug

Optional Straight 120 VAC Pass-through Plug

- CLEAN, COMPACT DESIGN
- STREAMLINED
- LOW PROFILE
- SIDE-EXITING CORDS
- PLUG & PLAY
- 6' AC CORD & PLUG (FLAT PLUG STANDARD)
- CUSTOMIZABLE CONFIGURATIONS AND FINISHES
- UL LISTED FOR MOUNTING IN FURNITURE
- 15A

# A Tamper Resistant AC Receptacle

6 CAT 6

12 RJ 12