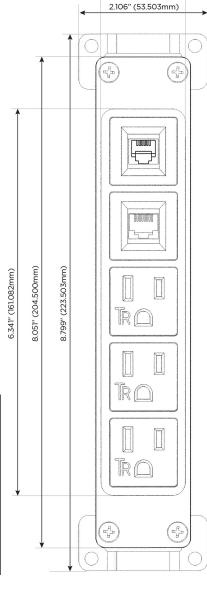

## **Module/Port Options:**

- A Tamper Resistant AC Receptacle
- E USB-A & USB-C (20W)
- M Double USB-A (Fast Charging Ports 18W)
- H HDMI
- 6 CAT 6
- 12 RJ 12
- X Switched AC
- Y 3-Way Switch (Low Voltage)
- V USB-C (45W High Speed Charging Port)
- S USB-C (25W High Speed Charging Port)
- R Switched AC (Rocker Switch)
- D Dimmer Switch

# A Tamper Resistant AC Receptacle

6 CAT 6

12 RJ 12