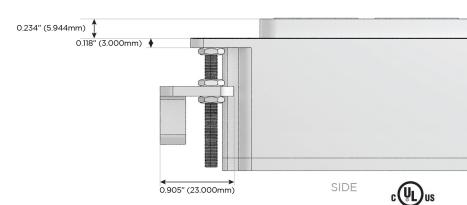

## Distributed by

Mormax Company, Inc.

 $\bowtie$ 

914-699-0101

1.381" (35.082mm)

8 Westchester Plaza Elmsford, NY 10523 sales@mormax.com mormax.com

TOP

Specs: