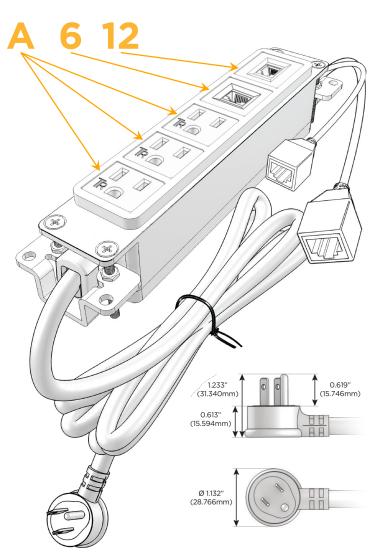

#### Plug:

Supplied with Low Profile Flat 45° Angle 120 VAC Plug

Optional Standard Straight 120 VAC Plug

Optional Straight 120 VAC Pass-through Plug

- CLEAN, COMPACT DESIGN
- **STREAMLINED**
- **LOW PROFILE**
- SIDE-EXITING CORDS
- **PLUG & PLAY**
- 6' AC CORD & PLUG (FLAT PLUG STANDARD)
- **CUSTOMIZABLE CONFIGURATIONS AND FINISHES**
- **UL LISTED FOR MOUNTING IN FURNITURE**
- 15A

# A Tamper Resistant AC Receptacle

- 6 CAT 6
- 12 RJ 12