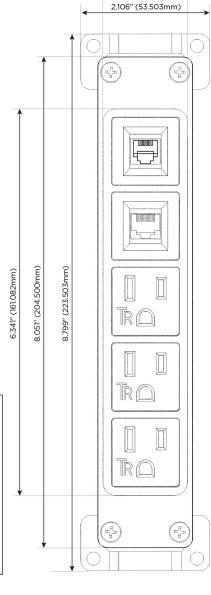

#### AC POWER & DATA CONNECTIVITY SOLUTION

**Modules/Ports:** 

M-POWER-5T-AAA612-BB

# A Tamper Resistant AC Receptacle

- 6 CAT 6
- 12 RJ 12