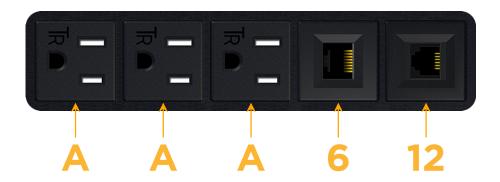

#### AC POWER & DATA CONNECTIVITY SOLUTION

**Modules/Ports:** 

M-POWER-5T-AAA612-BB

# A Tamper Resistant AC Receptacle

- 6 CAT 6
- 12 RJ 12