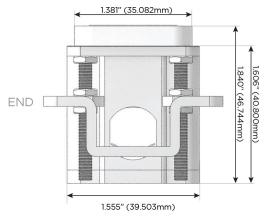

# Distributed by

Mormax Company, Inc.

<u>&</u>

914-699-0101

 $\searrow$ 

sales@mormax.com

1.381" (35.082mm)

8 Westchester Plaza Elmsford, NY 10523