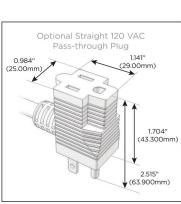

#### Plug:

Supplied with Low Profile Flat 45° Angle 120 VAC Plug

Optional Standard Straight 120 VAC Plug

Optional Straight 120 VAC Pass-through Plug

- CLEAN, COMPACT DESIGN
- **STREAMLINED**
- **LOW PROFILE**
- SIDE-EXITING CORDS
- **PLUG & PLAY**
- 6' AC CORD & PLUG (FLAT PLUG STANDARD)
- **CUSTOMIZABLE CONFIGURATIONS AND FINISHES**
- **UL LISTED FOR MOUNTING IN FURNITURE**
- 15A