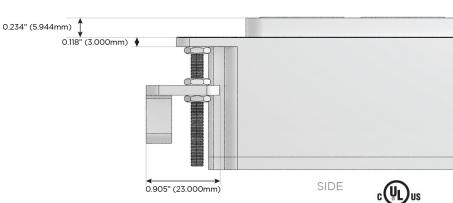

Speed Charging Port)
- Switched AC (Rocker Switch)
- D Dimmer Switch

#### Plug:

Supplied with Low Profile Flat 45° Angle 120 VAC Plug

Optional Standard Straight 120 VAC Plug

Optional Straight 120 VAC Pass-through Plug

- CLEAN, COMPACT DESIGN
- **STREAMLINED**
- **LOW PROFILE**
- SIDE-EXITING CORDS
- **PLUG & PLAY**
- 6' AC CORD & PLUG (FLAT PLUG STANDARD)
- **CUSTOMIZABLE CONFIGURATIONS AND FINISHES**
- **UL LISTED FOR MOUNTING IN FURNITURE**
- 15A





#### AC POWER & DATA CONNECTIVITY SOLUTION

**Modules/Ports:** 

M-POWER-5T-AAA612-BB

# Distributed by



Mormax Company, Inc.

<u>&</u>

914-699-0101

 $\searrow$ 

sales@mormax.com

1.381" (35.082mm)

8 Westchester Plaza Elmsford, NY 10523

**o** mormax.com

Specs:

# A Tamper Resistant AC Receptacle

- 6 CAT 6
- 12 RJ 12