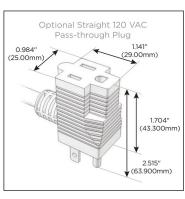

#### Plug:

Supplied with Low Profile Flat 45° Angle 120 VAC Plug

Optional Standard Straight 120 VAC Plug

Optional Straight 120 VAC Pass-through Plug

- · CLEAN, COMPACT DESIGN
- STREAMLINED
- LOW PROFILE
- SIDE-EXITING CORDS
- PLUG & PLAY
- 6' AC CORD & PLUG (FLAT PLUG STANDARD)
- CUSTOMIZABLE CONFIGURATIONS AND FINISHES
- UL LISTED FOR MOUNTING IN FURNITURE
- 15A