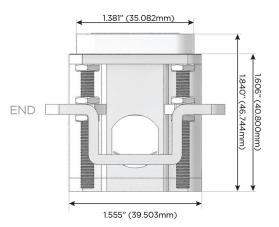

# Distributed by

Mormax Company, Inc.

914-699-0101

sales@mormax.com mormax.com

8 Westchester Plaza Elmsford, NY 10523

Specs: **Modules/Ports:** TOP **Tamper Resistant AC Receptacle** 1.381" (35.082mm) CAT 6 2.106" (53.503mm) **RJ 12** 