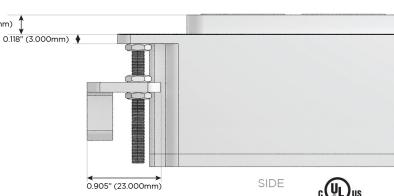

# Distributed by

Mormax Company, Inc.

914-699-0101

sales@mormax.com mormax.com

8 Westchester Plaza Elmsford, NY 10523

Specs: **Modules/Ports:** TOP **Tamper Resistant AC Receptacle** 1.381" (35.082mm) CAT 6 2.106" (53.503mm) **RJ 12** 