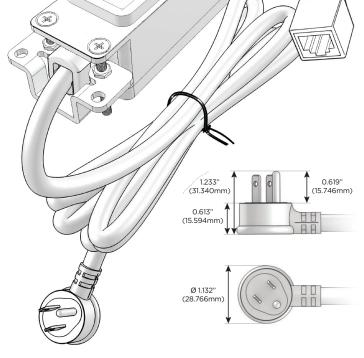

#### Plug:

Supplied with Low Profile Flat 45° Angle 120 VAC Plug

Optional Standard Straight 120 VAC Plug

Optional Straight 120 VAC Pass-through Plug

- · CLEAN, COMPACT DESIGN
- STREAMLINED
- LOW PROFILE
- SIDE-EXITING CORDS
- PLUG & PLAY
- 6' AC CORD & PLUG (FLAT PLUG STANDARD)
- CUSTOMIZABLE CONFIGURATIONS AND FINISHES
- UL LISTED FOR MOUNTING IN FURNITURE
- 15A