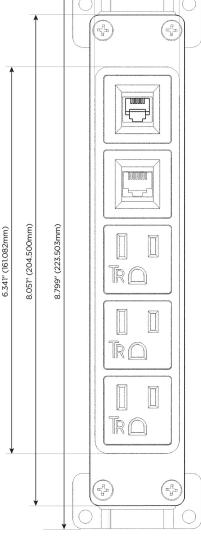

# Distributed by

Mormax Company, Inc.

914-699-0101

sales@mormax.com mormax.com

8 Westchester Plaza Elmsford, NY 10523

Specs: **Modules/Ports:** TOP **Tamper Resistant AC Receptacle** 1.381" (35.082mm) CAT 6 2.106" (53.503mm) **RJ 12** 

0.234" (5.944mm)