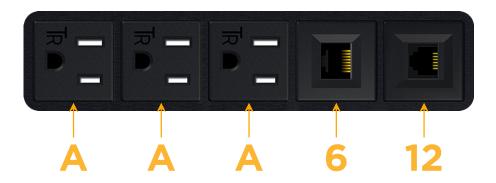

### **Module/Port Options:**

- A Tamper Resistant AC Receptacle
- E USB-A & USB-C (20W)
- M Double USB-A (Fast Charging Ports 18W)
- H HDMI
- 6 CAT 6
- 12 RJ 12
- X Switched AC
- Y 3-Way Switch (Low Voltage)
- V USB-C (45W High Speed Charging Port)
- S USB-C (25W High Speed Charging Port)
- R Switched AC (Rocker Switch)
- Dimmer Switch

# Distributed by

Mormax Company, Inc.

914-699-0101

sales@mormax.com mormax.com

8 Westchester Plaza Elmsford, NY 10523

Specs: **Modules/Ports:** TOP **Tamper Resistant AC Receptacle** 1.381" (35.082mm) CAT 6 2.106" (53.503mm) **RJ 12** 