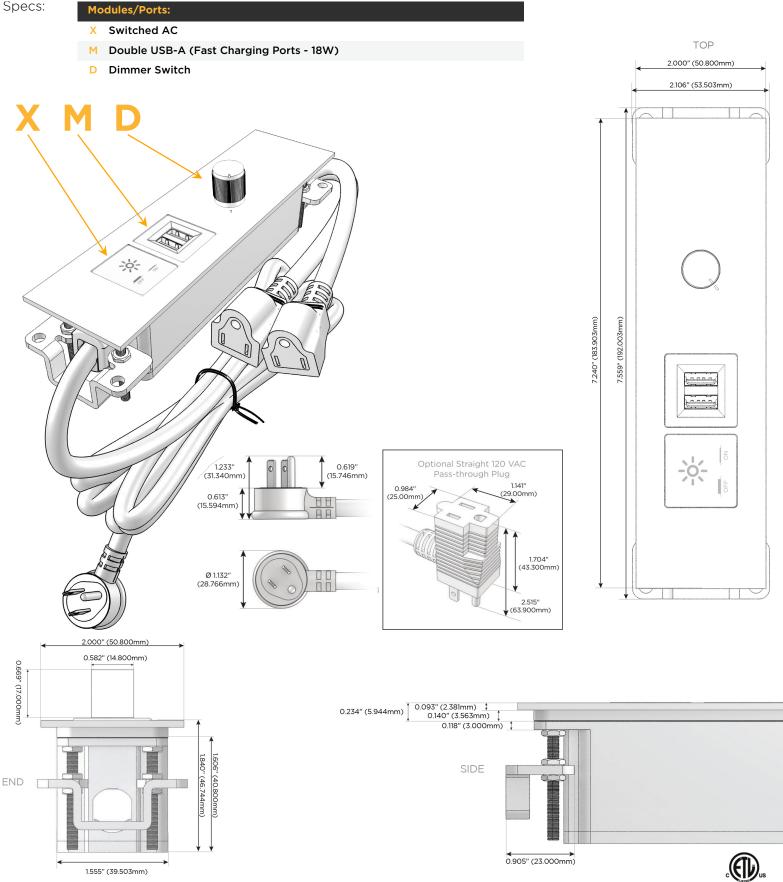

# M-POWER-4TW-XMD-SS4TP

ble M-POWER-4TW-XMD-SS4TF

#### Module/Port Options:

- A Tamper Resistant AC Receptacle
- E USB-A & USB-C (20W)
- M Double USB-A (Fast Charging Ports 18W)
- H HDMI
- 6 CAT 6
- 12 RJ 12
- X Switched AC
- Y 3-Way Switch (Low Voltage)
- V USB-C (45W High Speed Charging Port)
- S USB-C (25W High Speed Charging Port)
- R Switched AC (Rocker Switch)
- D Dimmer Switch

#### Plug:

Supplied with Low Profile Flat 45° Angle 120 VAC Plug

- **Optional Standard Straight 120 VAC Plug**
- Optional Straight 120 VAC Pass-through Plug

- CLEAN, COMPACT DESIGN
- STREAMLINED
- LOW PROFILE
- SIDE-EXITING CORDS
- PLUG & PLAY
- 6' AC CORD & PLUG (FLAT PLUG STANDARD)
- CUSTOMIZABLE CONFIGURATIONS AND FINISHES
- ETL LISTED FOR MOUNTING IN FURNITURE
- 15A