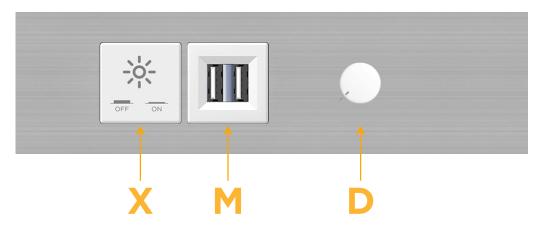

# M-POWER-4TW-XMD-SS4TP

ble M-POWER-4TW-XMD-SS4TF

#### Module/Port Options:

- A Tamper Resistant AC Receptacle
- E USB-A & USB-C (20W)
- M Double USB-A (Fast Charging Ports 18W)
- H HDMI
- 6 CAT 6
- 12 RJ 12
- X Switched AC
- Y 3-Way Switch (Low Voltage)
- V USB-C (45W High Speed Charging Port)
- S USB-C (25W High Speed Charging Port)
- R Switched AC (Rocker Switch)
- D Dimmer Switch