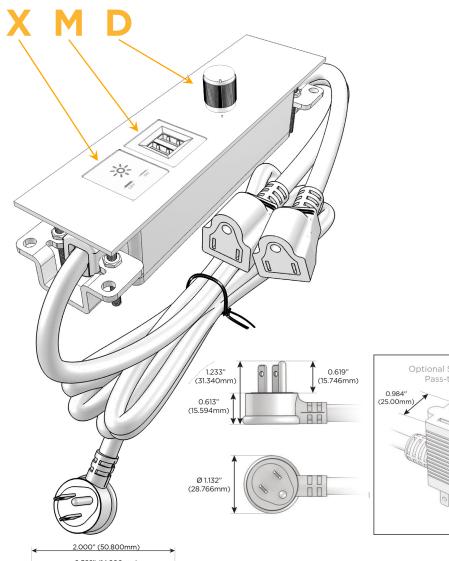

#### Plug:

Supplied with Low Profile Flat 45° Angle 120 VAC

Optional Standard Straight 120 VAC Plug

Optional Straight 120 VAC Pass-through Plug

- CLEAN, COMPACT DESIGN
- **STREAMLINED**
- LOW PROFILE
- SIDE-EXITING CORDS
- **PLUG & PLAY**
- 6' AC CORD & PLUG (FLAT PLUG STANDARD)
- **CUSTOMIZABLE CONFIGURATIONS AND FINISHES**
- ETL LISTED FOR MOUNTING IN FURNITURE
- 15A