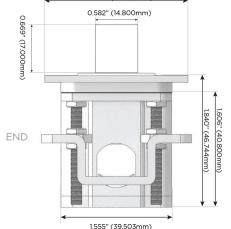

gh Speed Charging Port)
- USB-C (25W High Speed Charging Port)
- R Switched AC (Rocker Switch)
- D Dimmer Switch

#### Plug:

Supplied with Low Profile Flat 45° Angle 120 VAC

Optional Standard Straight 120 VAC Plug

Optional Straight 120 VAC Pass-through Plug

- CLEAN, COMPACT DESIGN
- **STREAMLINED**
- LOW PROFILE
- SIDE-EXITING CORDS
- **PLUG & PLAY**
- 6' AC CORD & PLUG (FLAT PLUG STANDARD)
- **CUSTOMIZABLE CONFIGURATIONS AND FINISHES**
- ETL LISTED FOR MOUNTING IN FURNITURE
- 15A





#### AC POWER & DATA CONNECTIVITY SOLUTION

M-POWER-4TW-XMD-BZTP

# Distributed by



Mormax Company, Inc.

914-699-0101

mormax.com

sales@mormax.com

8 Westchester Plaza Elmsford, NY 10523

Specs:

## **Modules/Ports:**

- Switched AC
- Double USB-A (Fast Charging Ports 18W)
- **Dimmer Switch**











0.234" (5.944mm)