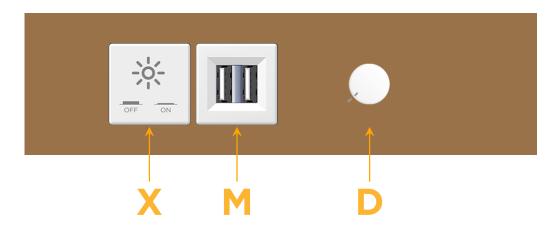

#### **Module/Port Options:**

- **Tamper Resistant AC Receptacle**
- USB-A & USB-C (20W)
- Double USB-A (Fast Charging Ports 18W)
- **HDMI**
- CAT 6
- 12 RJ 12
- X Switched AC
- 3-Way Switch (Low Voltage)
- V USB-C (45W High Speed Charging Port)
- USB-C (25W High Speed Charging Port)
- R Switched AC (Rocker Switch)
- D Dimmer Switch

## **Modules/Ports:**

- Switched AC
- Double USB-A (Fast Charging Ports 18W)
- **Dimmer Switch**

0.234" (5.944mm)