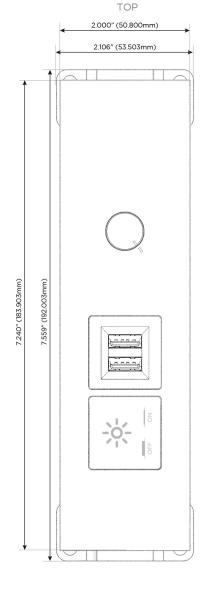

#### **Module/Port Options:**

- **Tamper Resistant AC Receptacle**
- USB-A & USB-C (20W)
- Double USB-A (Fast Charging Ports 18W)
- **HDMI**
- CAT 6
- 12 RJ 12
- X Switched AC
- 3-Way Switch (Low Voltage)
- V USB-C (45W High Speed Charging Port)
- USB-C (25W High Speed Charging Port)
- R Switched AC (Rocker Switch)
- D Dimmer Switch

## **Modules/Ports:**

- Switched AC
- Double USB-A (Fast Charging Ports 18W)
- **Dimmer Switch**

0.234" (5.944mm)