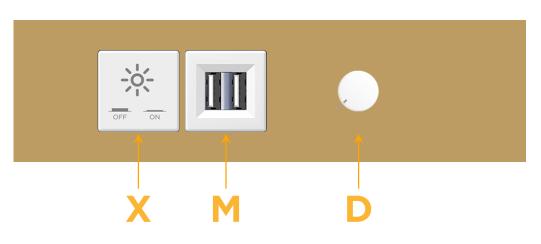

## es: Module/Port Options:

- A Tamper Resistant AC Receptacle
- E USB-A & USB-C (20W)
- M Double USB-A (Fast Charging Ports 18W)
- H HDMI
- 6 CAT 6
- 12 RJ 12
- X Switched AC
- Y 3-Way Switch (Low Voltage)
- V USB-C (45W High Speed Charging Port)
- S USB-C (25W High Speed Charging Port)
- R Switched AC (Rocker Switch)
- D Dimmer Switch