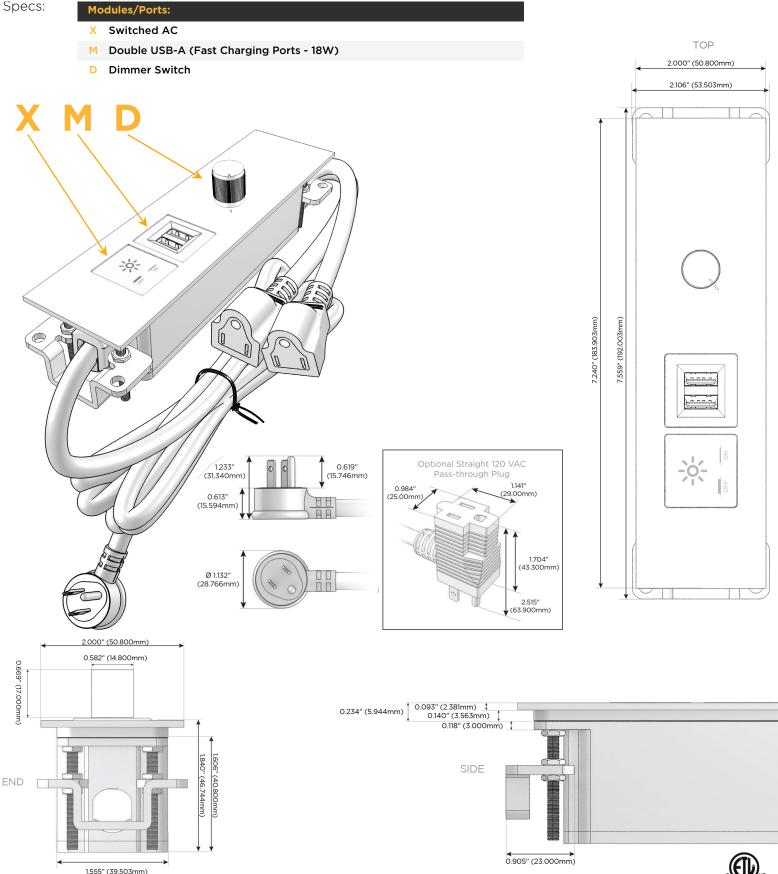

## es: Module/Port Options:

- A Tamper Resistant AC Receptacle
- E USB-A & USB-C (20W)
- M Double USB-A (Fast Charging Ports 18W)
- H HDMI
- 6 CAT 6
- 12 RJ 12
- X Switched AC
- Y 3-Way Switch (Low Voltage)
- V USB-C (45W High Speed Charging Port)
- S USB-C (25W High Speed Charging Port)
- R Switched AC (Rocker Switch)
- D Dimmer Switch

### Plug:

Supplied with Low Profile Flat 45° Angle 120 VAC Plug

- Optional Standard Straight 120 VAC Plug
- Optional Straight 120 VAC Pass-through Plug

- CLEAN, COMPACT DESIGN
- STREAMLINED
- LOW PROFILE
- SIDE-EXITING CORDS
- PLUG & PLAY
- 6' AC CORD & PLUG (FLAT PLUG STANDARD)
- CUSTOMIZABLE CONFIGURATIONS AND FINISHES
- ETL LISTED FOR MOUNTING IN FURNITURE
- 15A