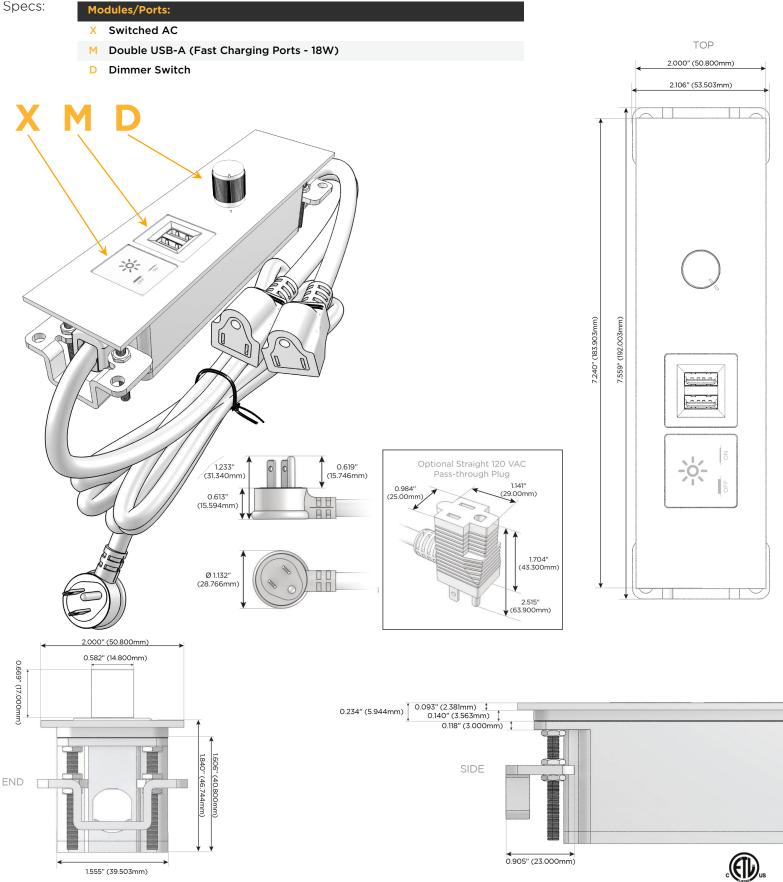

### **Module/Port Options:**

- A Tamper Resistant AC Receptacle
- E USB-A & USB-C (20W)
- M Double USB-A (Fast Charging Ports 18W)
- H HDMI
- 6 CAT 6
- 12 RJ 12
- X Switched AC
- Y 3-Way Switch (Low Voltage)
- V USB-C (45W High Speed Charging Port)
- S USB-C (25W High Speed Charging Port)
- R Switched AC (Rocker Switch)
- D Dimmer Switch

#### Plug:

Supplied with Low Profile Flat 45° Angle 120 VAC Plug

- Optional Standard Straight 120 VAC Plug
- Optional Straight 120 VAC Pass-through Plug

- CLEAN, COMPACT DESIGN
- STREAMLINED
- LOW PROFILE
- SIDE-EXITING CORDS
- PLUG & PLAY
- 6' AC CORD & PLUG (FLAT PLUG STANDARD)
- CUSTOMIZABLE CONFIGURATIONS AND FINISHES
- ETL LISTED FOR MOUNTING IN FURNITURE
- 15A