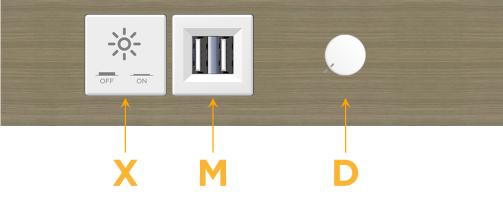

### **Module/Port Options:**

- A Tamper Resistant AC Receptacle
- E USB-A & USB-C (20W)
- M Double USB-A (Fast Charging Ports 18W)
- H HDMI
- 6 CAT 6
- 12 RJ 12
- X Switched AC
- Y 3-Way Switch (Low Voltage)
- V USB-C (45W High Speed Charging Port)
- S USB-C (25W High Speed Charging Port)
- R Switched AC (Rocker Switch)
- D Dimmer Switch