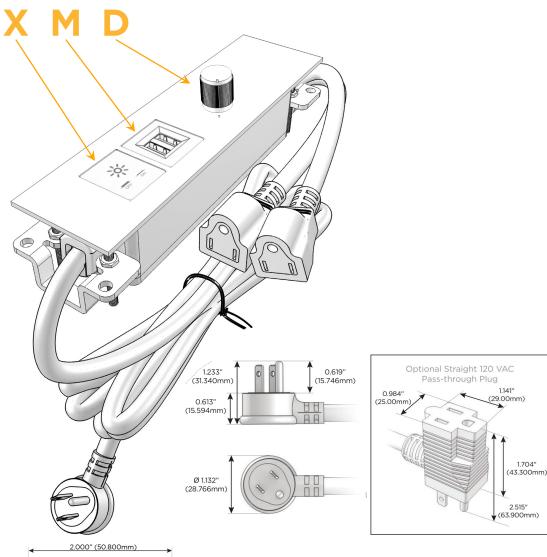

#### **Module/Port Options:**

- **Tamper Resistant AC Receptacle**
- USB-A & USB-C (20W)
- Double USB-A (Fast Charging Ports 18W)
- **HDMI**
- CAT 6
- 12 RJ 12
- X Switched AC
- 3-Way Switch (Low Voltage)
- V USB-C (45W High Speed Charging Port)
- USB-C (25W High Speed Charging Port)
- R Switched AC (Rocker Switch)
- D Dimmer Switch

#### Plug:

Supplied with Low Profile Flat 45° Angle 120 VAC

Optional Standard Straight 120 VAC Plug

Optional Straight 120 VAC Pass-through Plug

- CLEAN, COMPACT DESIGN
- **STREAMLINED**
- LOW PROFILE
- SIDE-EXITING CORDS
- **PLUG & PLAY**
- 6' AC CORD & PLUG (FLAT PLUG STANDARD)
- **CUSTOMIZABLE CONFIGURATIONS AND FINISHES**
- ETL LISTED FOR MOUNTING IN FURNITURE
- 15A

## **Modules/Ports:**

- X Switched AC
- M Double USB-A (Fast Charging Ports 18W)
- D Dimmer Switch

0.234" (5.944mm)