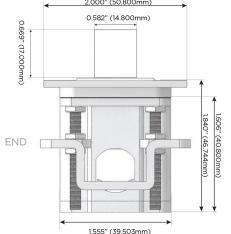

#### Plug:

Supplied with Low Profile Flat 45° Angle 120 VAC

Optional Standard Straight 120 VAC Plug

Optional Straight 120 VAC Pass-through Plug

- CLEAN, COMPACT DESIGN
- **STREAMLINED**
- LOW PROFILE
- SIDE-EXITING CORDS
- **PLUG & PLAY**
- 6' AC CORD & PLUG (FLAT PLUG STANDARD)
- **CUSTOMIZABLE CONFIGURATIONS AND FINISHES**
- ETL LISTED FOR MOUNTING IN FURNITURE
- 15A