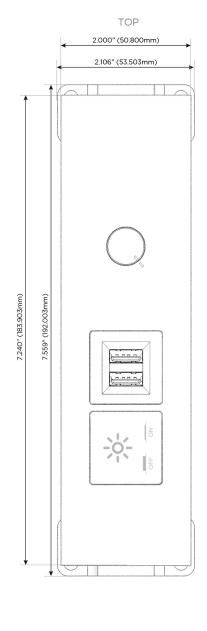

#### **Module/Port Options:**

- **Tamper Resistant AC Receptacle**
- USB-A & USB-C (20W)
- Double USB-A (Fast Charging Ports 18W)
- **HDMI**
- CAT 6
- 12 RJ 12
- X Switched AC
- 3-Way Switch (Low Voltage)
- V USB-C (45W High Speed Charging Port)
- USB-C (25W High Speed Charging Port)
- R Switched AC (Rocker Switch)
- D Dimmer Switch

## **Modules/Ports:**

- X Switched AC
- M Double USB-A (Fast Charging Ports 18W)
- D Dimmer Switch

0.234" (5.944mm)