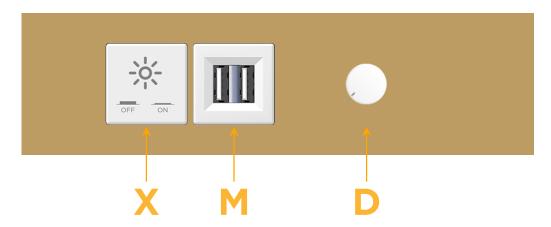

## **Modules/Ports:**

- X Switched AC
- M Double USB-A (Fast Charging Ports 18W)
- D Dimmer Switch

0.234" (5.944mm)