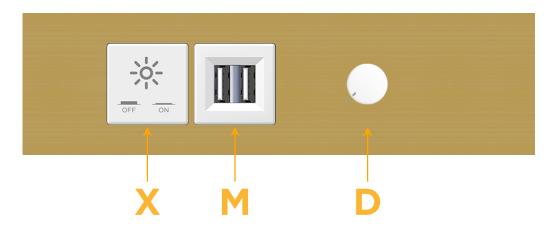

### **Module/Port Options:**

- **Tamper Resistant AC Receptacle**
- USB-A & USB-C (20W)
- Double USB-A (Fast Charging Ports 18W)
- **HDMI**
- CAT 6
- 12 RJ 12
- X Switched AC
- 3-Way Switch (Low Voltage)
- V USB-C (45W High Speed Charging Port)
- USB-C (25W High Speed Charging Port)
- R Switched AC (Rocker Switch)
- D Dimmer Switch

1 141"

(29.00mm)

1.704" (43.300mm)

2.515" (63.900mm)

Specs: **Modules/Ports:** Switched AC

Double USB-A (Fast Charging Ports - 18W)

**Dimmer Switch** 