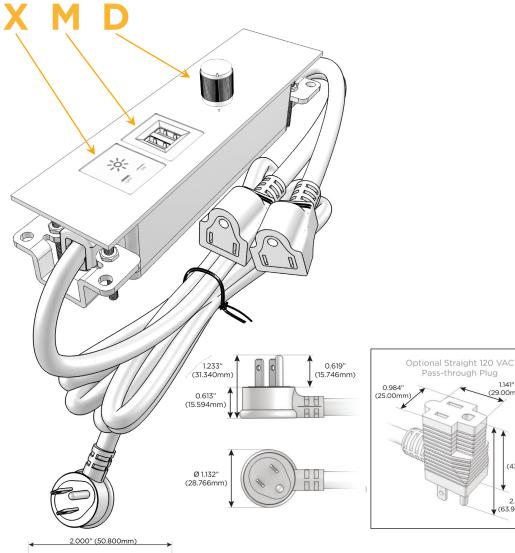

### **Module/Port Options:**

- **Tamper Resistant AC Receptacle**
- USB-A & USB-C (20W)
- Double USB-A (Fast Charging Ports 18W)
- **HDMI**
- CAT 6
- 12 RJ 12
- X Switched AC
- 3-Way Switch (Low Voltage)
- V USB-C (45W High Speed Charging Port)
- USB-C (25W High Speed Charging Port)
- R Switched AC (Rocker Switch)
- D Dimmer Switch

### Plug:

Supplied with Low Profile Flat 45° Angle 120 VAC

Optional Standard Straight 120 VAC Plug

Optional Straight 120 VAC Pass-through Plug

- CLEAN, COMPACT DESIGN
- **STREAMLINED**
- LOW PROFILE
- SIDE-EXITING CORDS
- **PLUG & PLAY**
- 6' AC CORD & PLUG (FLAT PLUG STANDARD)
- **CUSTOMIZABLE CONFIGURATIONS AND FINISHES**
- ETL LISTED FOR MOUNTING IN FURNITURE
- 15A

1 141"

(29.00mm)

1.704" (43.300mm)

2.515" (63.900mm)

Specs: **Modules/Ports:** Switched AC

Double USB-A (Fast Charging Ports - 18W)

**Dimmer Switch** 