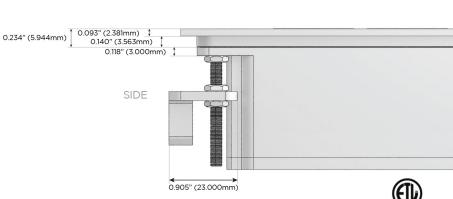

# Distributed by

Mormax Company, Inc.

914-699-0101

sales@mormax.com mormax.com

TOP

2.000" (50.800mm)

2.106" (53.503mm)

8 Westchester Plaza Elmsford, NY 10523

1 141"

(29.00mm)

1.704" (43.300mm)

2.515" (63.900mm)

Specs: **Modules/Ports:** Switched AC

Double USB-A (Fast Charging Ports - 18W)

**Dimmer Switch** 