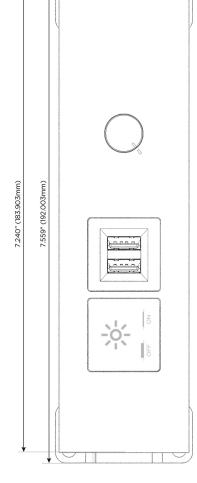

### **Module/Port Options:**

- **Tamper Resistant AC Receptacle**
- USB-A & USB-C (20W)
- Double USB-A (Fast Charging Ports 18W)
- **HDMI**
- CAT 6
- 12 RJ 12
- X Switched AC
- 3-Way Switch (Low Voltage)
- V USB-C (45W High Speed Charging Port)
- USB-C (25W High Speed Charging Port)
- R Switched AC (Rocker Switch)
- D Dimmer Switch

1 141"

(29.00mm)

1.704" (43.300mm)

2.515" (63.900mm)

Specs: **Modules/Ports:** Switched AC

Double USB-A (Fast Charging Ports - 18W)

**Dimmer Switch** 