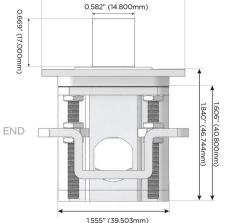

### Plug:

Supplied with Low Profile Flat 45° Angle 120 VAC

Optional Standard Straight 120 VAC Plug

Optional Straight 120 VAC Pass-through Plug

- CLEAN, COMPACT DESIGN
- **STREAMLINED**
- LOW PROFILE
- SIDE-EXITING CORDS
- **PLUG & PLAY**
- 6' AC CORD & PLUG (FLAT PLUG STANDARD)
- **CUSTOMIZABLE CONFIGURATIONS AND FINISHES**
- ETL LISTED FOR MOUNTING IN FURNITURE
- 15A