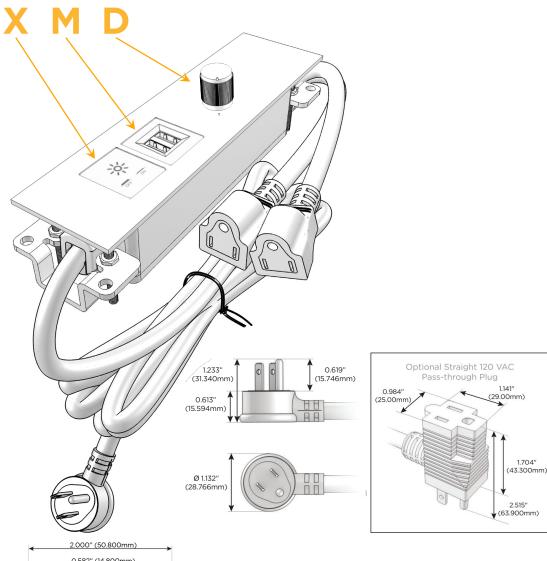

#### **Module/Port Options:**

- **Tamper Resistant AC Receptacle**
- USB-A & USB-C (20W)
- Double USB-A (Fast Charging Ports 18W)
- **HDMI**
- CAT 6
- 12 RJ 12
- X Switched AC
- 3-Way Switch (Low Voltage)
- V USB-C (45W High Speed Charging Port)
- USB-C (25W High Speed Charging Port)
- R Switched AC (Rocker Switch)
- D Dimmer Switch

#### Plug:

Supplied with Low Profile Flat 45° Angle 120 VAC

Optional Standard Straight 120 VAC Plug

Optional Straight 120 VAC Pass-through Plug

- CLEAN, COMPACT DESIGN
- **STREAMLINED**
- LOW PROFILE
- SIDE-EXITING CORDS
- **PLUG & PLAY**
- 6' AC CORD & PLUG (FLAT PLUG STANDARD)
- **CUSTOMIZABLE CONFIGURATIONS AND FINISHES**
- ETL LISTED FOR MOUNTING IN FURNITURE
- 15A

## Modules/Ports:

- X Switched AC
- M Double USB-A (Fast Charging Ports 18W)
- D Dimmer Switch

0.234" (5.944mm)