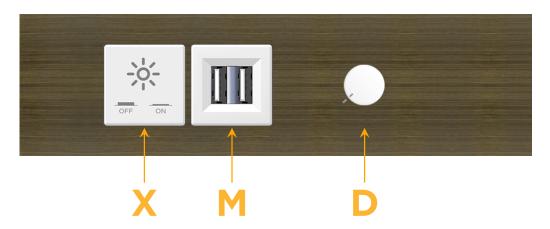

## Modules/Ports:

- X Switched AC
- M Double USB-A (Fast Charging Ports 18W)
- D Dimmer Switch

0.234" (5.944mm)