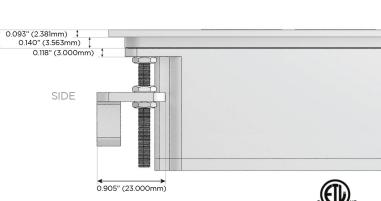

# Distributed by

Mormax Company, Inc.

8 Westchester Plaza

Elmsford, NY 10523

914-699-0101

sales@mormax.com mormax.com

Specs:

## Modules/Ports:

- X Switched AC
- M Double USB-A (Fast Charging Ports 18W)
- D Dimmer Switch

0.234" (5.944mm)