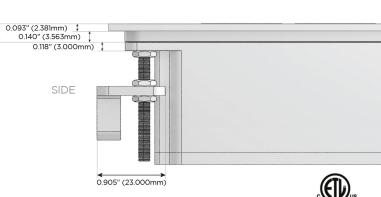

## Distributed by

Mormax Company, Inc.
8 Westchester Plaza

Elmsford, NY 10523

<u>C</u>

914-699-0101

sales@mormax.com
mormax.com

V-XED-MSTP

Specs:

# Modules/Ports:

- X Switched AC
- E USB-A & USB-C (20W)
- D Dimmer Switch

0.234" (5.944mm)