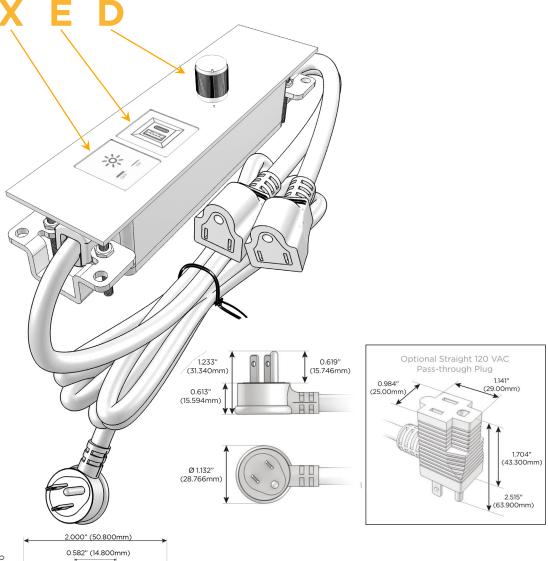

#### Plug:

Supplied with Low Profile Flat 45° Angle 120 VAC

Optional Standard Straight 120 VAC Plug

Optional Straight 120 VAC Pass-through Plug

- CLEAN, COMPACT DESIGN
- **STREAMLINED**
- LOW PROFILE
- SIDE-EXITING CORDS
- **PLUG & PLAY**
- 6' AC CORD & PLUG (FLAT PLUG STANDARD)
- **CUSTOMIZABLE CONFIGURATIONS AND FINISHES**
- ETL LISTED FOR MOUNTING IN FURNITURE
- 15A

# Modules/Ports:

- X Switched AC
- E USB-A & USB-C (20W)
- D Dimmer Switch

0.234" (5.944mm)