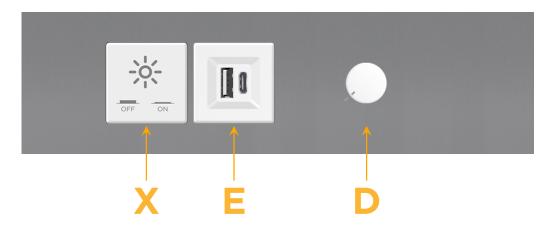

# Modules/Ports:

- X Switched AC
- E USB-A & USB-C (20W)
- D Dimmer Switch

0.234" (5.944mm)

#### **Module/Port Options:**

- **Tamper Resistant AC Receptacle**
- USB-A & USB-C (20W)
- Double USB-A (Fast Charging Ports 18W)
- **HDMI**
- CAT 6
- 12 RJ 12
- X Switched AC
- 3-Way Switch (Low Voltage)
- V USB-C (45W High Speed Charging Port)
- USB-C (25W High Speed Charging Port)
- R Switched AC (Rocker Switch)
- D Dimmer Switch