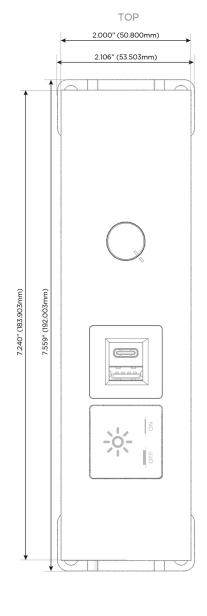

# Modules/Ports:

- X Switched AC
- E USB-A & USB-C (20W)
- D Dimmer Switch

0.234" (5.944mm)