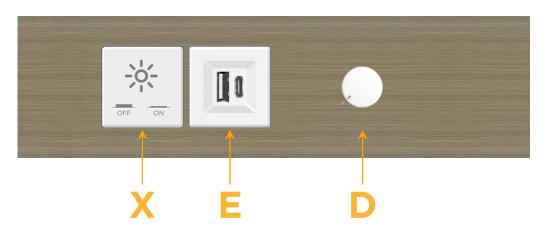

### Module/Port Options:

- A Tamper Resistant AC Receptacle
- E USB-A & USB-C (20W)
- M Double USB-A (Fast Charging Ports 18W)
- H HDMI
- 6 CAT 6
- 12 RJ 12
- X Switched AC
- Y 3-Way Switch (Low Voltage)
- V USB-C (45W High Speed Charging Port)
- S USB-C (25W High Speed Charging Port)
- R Switched AC (Rocker Switch)
- D Dimmer Switch