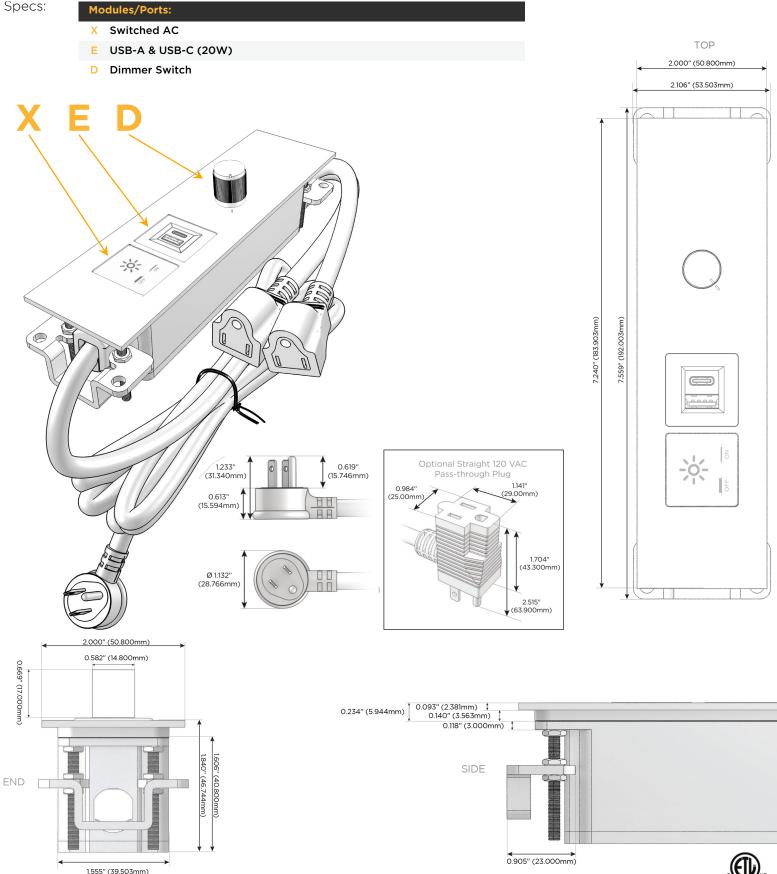

### Module/Port Options:

- A Tamper Resistant AC Receptacle
- E USB-A & USB-C (20W)
- M Double USB-A (Fast Charging Ports 18W)
- H HDMI
- 6 CAT 6
- 12 RJ 12
- X Switched AC
- Y 3-Way Switch (Low Voltage)
- V USB-C (45W High Speed Charging Port)
- S USB-C (25W High Speed Charging Port)
- R Switched AC (Rocker Switch)
- D Dimmer Switch

#### Plug:

Supplied with Low Profile Flat 45° Angle 120 VAC Plug

**Optional Standard Straight 120 VAC Plug** 

Optional Straight 120 VAC Pass-through Plug

- CLEAN, COMPACT DESIGN
- STREAMLINED
- LOW PROFILE
- SIDE-EXITING CORDS
- PLUG & PLAY
- 6' AC CORD & PLUG (FLAT PLUG STANDARD)
- CUSTOMIZABLE CONFIGURATIONS AND FINISHES
- ETL LISTED FOR MOUNTING IN FURNITURE
- 15A