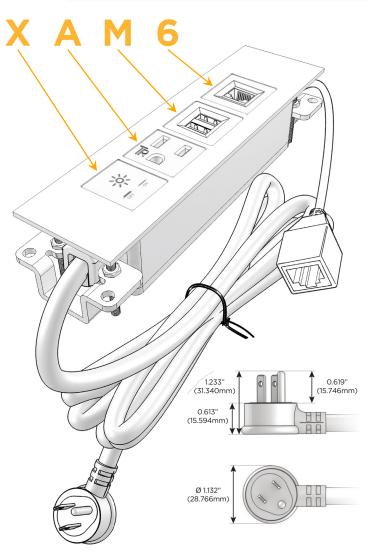

#### AC POWER & DATA CONNECTIVITY SOLUTION

M-POWER-4TW-XAM6-WATP

Distributed by

Mormax Company, Inc. 8 Westchester Plaza

Elmsford, NY 10523

914-699-0101 sales@mormax.com

mormax.com

Metro Light & Power's line of power & data solutions offers sophisticated design elements combined with greater ease of installation. Streamlined and low-profile, enhanced by side-exiting cords, our outlets advance the industry with their cutting edge look and feel. We believe flexibility is key, and we provide a variety of mounting options, including the ability to mount in limited spaces. Our outlets are available in many finishes and configurations, in addition to a custom color and finish capability for our clients.

#### Plug:

Supplied with Low Profile Flat 45° Angle 120 VAC

Optional Standard Straight 120 VAC Plug

Optional Straight 120 VAC Pass-through Plug

- CLEAN, COMPACT DESIGN
- **STREAMLINED**
- LOW PROFILE
- SIDE-EXITING CORDS
- **PLUG & PLAY**
- 6' AC CORD & PLUG (FLAT PLUG STANDARD)
- **CUSTOMIZABLE CONFIGURATIONS AND FINISHES**
- **UL LISTED FOR MOUNTING IN FURNITURE**
- 15A

## **Modules/Ports:**

- Switched AC
- **Tamper Resistant AC Receptacle**
- Double USB-A (Fast Charging Ports 18W)
- CAT 6