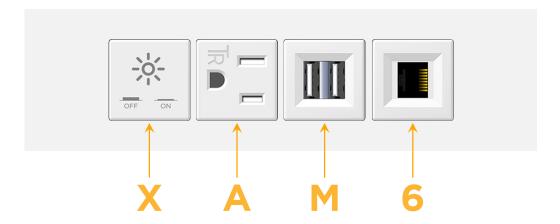

#### **Module/Port Options:**

- **Tamper Resistant AC Receptacle**
- USB-A & USB-C (20W)
- Double USB-A (Fast Charging Ports 18W)
- **HDMI**
- CAT 6
- 12 RJ 12
- X Switched AC
- 3-Way Switch (Low Voltage)
- V USB-C (45W High Speed Charging Port)
- USB-C (25W High Speed Charging Port)
- R Switched AC (Rocker Switch)
- D **Dimmer Switch**

## **Modules/Ports:**

- Switched AC
- **Tamper Resistant AC Receptacle**
- Double USB-A (Fast Charging Ports 18W)
- CAT 6