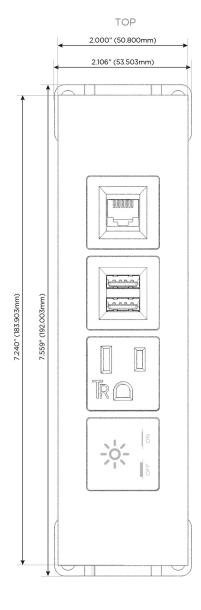

#### **Module/Port Options:**

- **Tamper Resistant AC Receptacle**
- USB-A & USB-C (20W)
- Double USB-A (Fast Charging Ports 18W)
- **HDMI**
- CAT 6
- 12 RJ 12
- X Switched AC
- 3-Way Switch (Low Voltage)
- V USB-C (45W High Speed Charging Port)
- USB-C (25W High Speed Charging Port)
- R Switched AC (Rocker Switch)
- D **Dimmer Switch**

## **Modules/Ports:**

- Switched AC
- **Tamper Resistant AC Receptacle**
- Double USB-A (Fast Charging Ports 18W)
- CAT 6