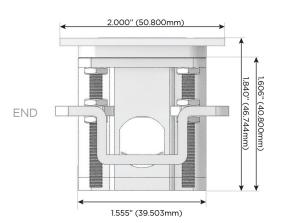

High Speed Charging Port)
- R Switched AC (Rocker Switch)
- D **Dimmer Switch**

#### Plug:

Supplied with Low Profile Flat 45° Angle 120 VAC

Optional Standard Straight 120 VAC Plug

Optional Straight 120 VAC Pass-through Plug

- CLEAN, COMPACT DESIGN
- **STREAMLINED**
- LOW PROFILE
- SIDE-EXITING CORDS
- **PLUG & PLAY**
- 6' AC CORD & PLUG (FLAT PLUG STANDARD)
- **CUSTOMIZABLE CONFIGURATIONS AND FINISHES**
- **UL LISTED FOR MOUNTING IN FURNITURE**
- 15A





#### AC POWER & DATA CONNECTIVITY SOLUTION

M-POWER-4TW-XAM6-SS8TP

# Distributed by



Mormax Company, Inc. 8 Westchester Plaza

Elmsford, NY 10523

914-699-0101

sales@mormax.com mormax.com

### Specs:

## **Modules/Ports:**

- Switched AC
- **Tamper Resistant AC Receptacle**
- Double USB-A (Fast Charging Ports 18W)
- CAT 6