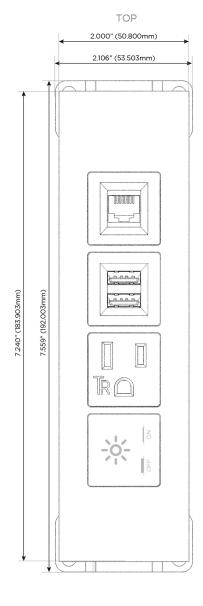

#### **Module/Port Options:**

- **Tamper Resistant AC Receptacle**
- USB-A & USB-C (20W)
- Double USB-A (Fast Charging Ports 18W)
- **HDMI**
- CAT 6
- 12 RJ 12
- X Switched AC
- 3-Way Switch (Low Voltage)
- V USB-C (45W High Speed Charging Port)
- USB-C (25W High Speed Charging Port)
- R Switched AC (Rocker Switch)
- D **Dimmer Switch**

## **Modules/Ports:**

- Switched AC
- **Tamper Resistant AC Receptacle**
- Double USB-A (Fast Charging Ports 18W)
- CAT 6