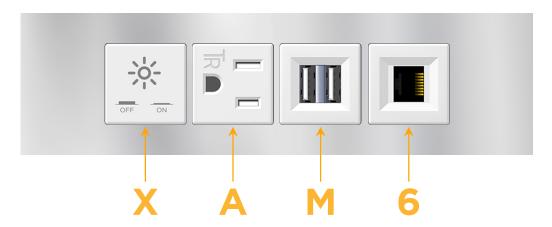

#### **Module/Port Options:**

- **Tamper Resistant AC Receptacle**
- USB-A & USB-C (20W)
- Double USB-A (Fast Charging Ports 18W)
- **HDMI**
- CAT 6
- 12 RJ 12
- X Switched AC
- 3-Way Switch (Low Voltage)
- V USB-C (45W High Speed Charging Port)
- USB-C (25W High Speed Charging Port)
- R Switched AC (Rocker Switch)
- D **Dimmer Switch**

## **Modules/Ports:**

- Switched AC
- **Tamper Resistant AC Receptacle**
- Double USB-A (Fast Charging Ports 18W)
- CAT 6