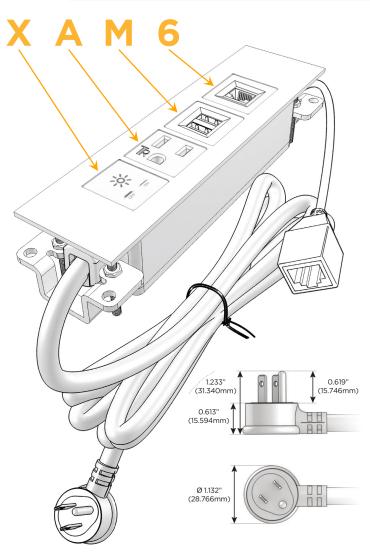

#### AC POWER & DATA CONNECTIVITY SOLUTION

M-POWER-4TW-XAM6-SS8TP

Distributed by

Mormax Company, Inc. 8 Westchester Plaza

Elmsford, NY 10523

914-699-0101 sales@mormax.com

mormax.com

Metro Light & Power's line of power & data solutions offers sophisticated design elements combined with greater ease of installation. Streamlined and low-profile, enhanced by side-exiting cords, our outlets advance the industry with their cutting edge look and feel. We believe flexibility is key, and we provide a variety of mounting options, including the ability to mount in limited spaces. Our outlets are available in many finishes and configurations, in addition to a custom color and finish capability for our clients.

#### Plug:

Supplied with Low Profile Flat 45° Angle 120 VAC

Optional Standard Straight 120 VAC Plug

Optional Straight 120 VAC Pass-through Plug

- CLEAN, COMPACT DESIGN
- **STREAMLINED**
- LOW PROFILE
- SIDE-EXITING CORDS
- **PLUG & PLAY**
- 6' AC CORD & PLUG (FLAT PLUG STANDARD)
- **CUSTOMIZABLE CONFIGURATIONS AND FINISHES**
- **UL LISTED FOR MOUNTING IN FURNITURE**
- 15A