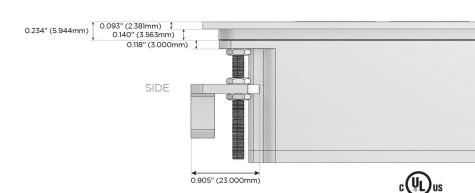

gh Speed Charging Port)
- R Switched AC (Rocker Switch)
- D **Dimmer Switch**

#### Plug:

Supplied with Low Profile Flat 45° Angle 120 VAC

Optional Standard Straight 120 VAC Plug

Optional Straight 120 VAC Pass-through Plug

- CLEAN, COMPACT DESIGN
- **STREAMLINED**
- LOW PROFILE
- SIDE-EXITING CORDS
- **PLUG & PLAY**
- 6' AC CORD & PLUG (FLAT PLUG STANDARD)
- **CUSTOMIZABLE CONFIGURATIONS AND FINISHES**
- **UL LISTED FOR MOUNTING IN FURNITURE**
- 15A





#### AC POWER & DATA CONNECTIVITY SOLUTION

M-POWER-4TW-XAM6-SS8TP

# Distributed by



Mormax Company, Inc. 8 Westchester Plaza

Elmsford, NY 10523

914-699-0101

sales@mormax.com mormax.com

### Specs:

## **Modules/Ports:**

- Switched AC
- **Tamper Resistant AC Receptacle**
- Double USB-A (Fast Charging Ports 18W)
- CAT 6