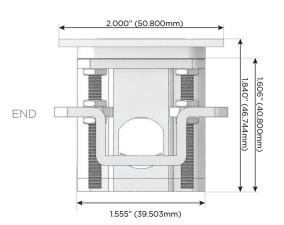

#### Trim Plate Finish: STAINLESS STEEL BRUSHED

Custom Finishes Available

M-POWER-4TW-XAM6-SS4TP

### Plug:

Supplied with Low Profile Flat 45° Angle 120 VAC

Optional Standard Straight 120 VAC Plug

Optional Straight 120 VAC Pass-through Plug

- CLEAN, COMPACT DESIGN
- **STREAMLINED**
- LOW PROFILE
- SIDE-EXITING CORDS
- **PLUG & PLAY**
- 6' AC CORD & PLUG (FLAT PLUG STANDARD)
- **CUSTOMIZABLE CONFIGURATIONS AND FINISHES**
- **UL LISTED FOR MOUNTING IN FURNITURE**
- 15A