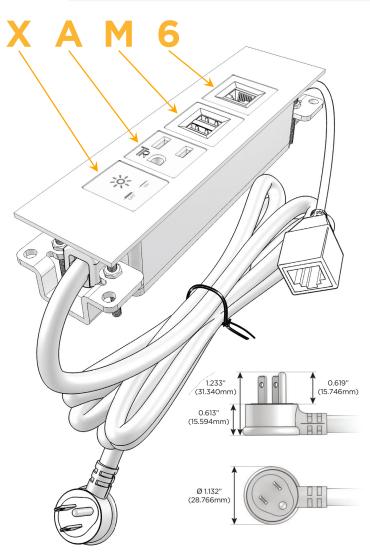

### Plug:

Supplied with Low Profile Flat 45° Angle 120 VAC

Optional Standard Straight 120 VAC Plug

Optional Straight 120 VAC Pass-through Plug

- CLEAN, COMPACT DESIGN
- **STREAMLINED**
- LOW PROFILE
- SIDE-EXITING CORDS
- **PLUG & PLAY**
- 6' AC CORD & PLUG (FLAT PLUG STANDARD)
- **CUSTOMIZABLE CONFIGURATIONS AND FINISHES**
- **UL LISTED FOR MOUNTING IN FURNITURE**
- 15A

# Modules/Ports:

- X Switched AC
- A Tamper Resistant AC Receptacle
- M Double USB-A (Fast Charging Ports 18W)
- 6 CAT 6