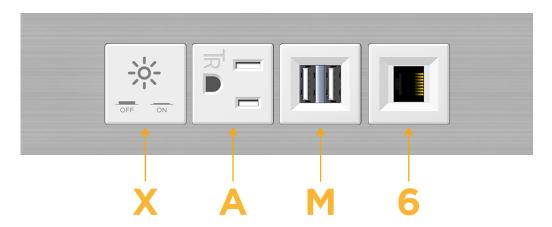

# Modules/Ports:

- X Switched AC
- A Tamper Resistant AC Receptacle
- M Double USB-A (Fast Charging Ports 18W)
- 6 CAT 6