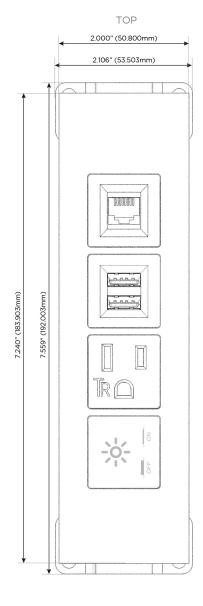

# Modules/Ports:

- X Switched AC
- A Tamper Resistant AC Receptacle
- M Double USB-A (Fast Charging Ports 18W)
- 6 CAT 6