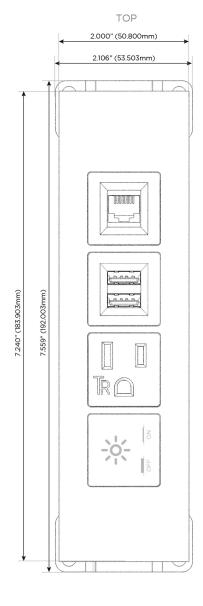

#### **Module/Port Options:**

- **Tamper Resistant AC Receptacle**
- USB-A & USB-C (20W)
- Double USB-A (Fast Charging Ports 18W)
- **HDMI**
- CAT 6
- 12 RJ 12
- X Switched AC
- 3-Way Switch (Low Voltage)
- V USB-C (45W High Speed Charging Port)
- USB-C (25W High Speed Charging Port)
- R Switched AC (Rocker Switch)
- D Dimmer Switch

## **Modules/Ports:**

- Switched AC
- **Tamper Resistant AC Receptacle**
- Double USB-A (Fast Charging Ports 18W)
- CAT 6