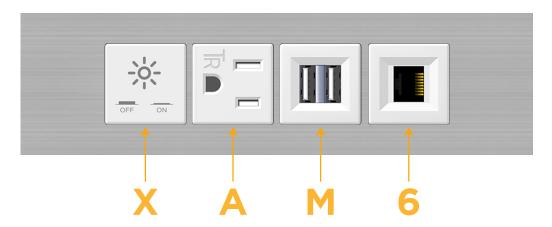

#### **Module/Port Options:**

- **Tamper Resistant AC Receptacle**
- USB-A & USB-C (20W)
- Double USB-A (Fast Charging Ports 18W)
- **HDMI**
- CAT 6
- 12 RJ 12
- X Switched AC
- 3-Way Switch (Low Voltage)
- V USB-C (45W High Speed Charging Port)
- USB-C (25W High Speed Charging Port)
- R Switched AC (Rocker Switch)
- D Dimmer Switch

## **Modules/Ports:**

- Switched AC
- **Tamper Resistant AC Receptacle**
- Double USB-A (Fast Charging Ports 18W)
- CAT 6