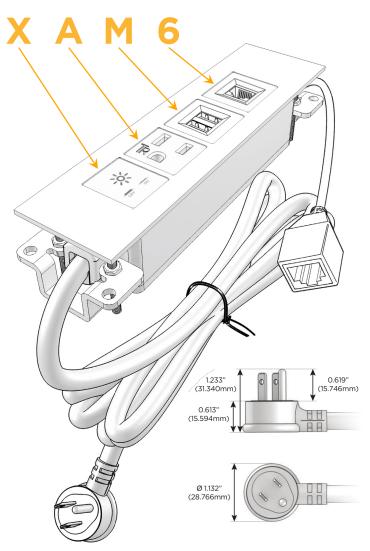

#### AC POWER & DATA CONNECTIVITY SOLUTION

M-POWER-4TW-XAM6-SS4ATP

Distributed by

Mormax Company, Inc. 8 Westchester Plaza

Elmsford, NY 10523

914-699-0101 sales@mormax.com

mormax.com

Metro Light & Power's line of power & data solutions offers sophisticated design elements combined with greater ease of installation. Streamlined and low-profile, enhanced by side-exiting cords, our outlets advance the industry with their cutting edge look and feel. We believe flexibility is key, and we provide a variety of mounting options, including the ability to mount in limited spaces. Our outlets are available in many finishes and configurations, in addition to a custom color and finish capability for our clients.

#### Plug:

Supplied with Low Profile Flat 45° Angle 120 VAC

Optional Standard Straight 120 VAC Plug

Optional Straight 120 VAC Pass-through Plug

- CLEAN, COMPACT DESIGN
- **STREAMLINED**
- LOW PROFILE
- SIDE-EXITING CORDS
- **PLUG & PLAY**
- 6' AC CORD & PLUG (FLAT PLUG STANDARD)
- **CUSTOMIZABLE CONFIGURATIONS AND FINISHES**
- **UL LISTED FOR MOUNTING IN FURNITURE**
- 15A

## **Modules/Ports:**

- Switched AC
- **Tamper Resistant AC Receptacle**
- Double USB-A (Fast Charging Ports 18W)
- CAT 6