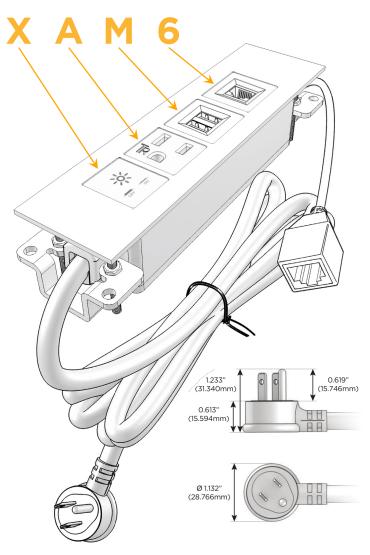

#### Plug:

Supplied with Low Profile Flat 45° Angle 120 VAC

Optional Standard Straight 120 VAC Plug

Optional Straight 120 VAC Pass-through Plug

- CLEAN, COMPACT DESIGN
- **STREAMLINED**
- LOW PROFILE
- SIDE-EXITING CORDS
- **PLUG & PLAY**
- 6' AC CORD & PLUG (FLAT PLUG STANDARD)
- **CUSTOMIZABLE CONFIGURATIONS AND FINISHES**
- **UL LISTED FOR MOUNTING IN FURNITURE**
- 15A

# Modules/Ports:

- X Switched AC
- A Tamper Resistant AC Receptacle
- M Double USB-A (Fast Charging Ports 18W)
- 6 CAT 6