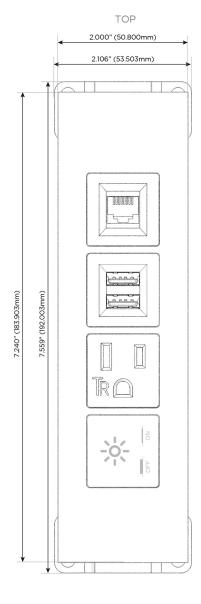

#### **Module/Port Options:**

- **Tamper Resistant AC Receptacle**
- USB-A & USB-C (20W)
- Double USB-A (Fast Charging Ports 18W)
- **HDMI**
- CAT 6
- 12 RJ 12
- X Switched AC
- 3-Way Switch (Low Voltage)
- V USB-C (45W High Speed Charging Port)
- USB-C (25W High Speed Charging Port)
- R Switched AC (Rocker Switch)
- D Dimmer Switch

# Modules/Ports:

- X Switched AC
- A Tamper Resistant AC Receptacle
- M Double USB-A (Fast Charging Ports 18W)
- 6 CAT 6