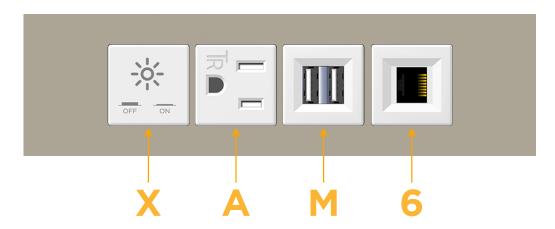

# Modules/Ports:

- X Switched AC
- A Tamper Resistant AC Receptacle
- M Double USB-A (Fast Charging Ports 18W)
- 6 CAT 6