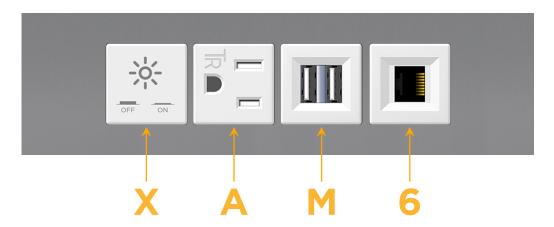

# Modules/Ports:

- X Switched AC
- A Tamper Resistant AC Receptacle
- M Double USB-A (Fast Charging Ports 18W)
- 6 CAT 6