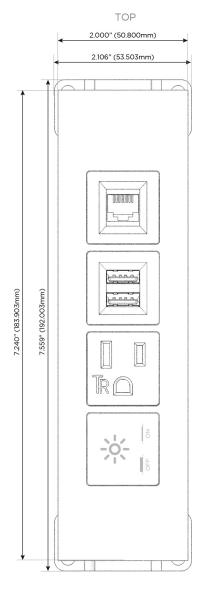

#### **Module/Port Options:**

- **Tamper Resistant AC Receptacle**
- USB-A & USB-C (20W)
- Double USB-A (Fast Charging Ports 18W)
- **HDMI**
- CAT 6
- 12 RJ 12
- X Switched AC
- 3-Way Switch (Low Voltage)
- V USB-C (45W High Speed Charging Port)
- USB-C (25W High Speed Charging Port)
- R Switched AC (Rocker Switch)
- D Dimmer Switch

# Modules/Ports:

- X Switched AC
- A Tamper Resistant AC Receptacle
- M Double USB-A (Fast Charging Ports 18W)
- 6 CAT 6