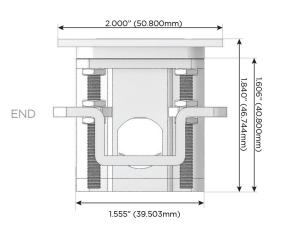

#### Plug:

Supplied with Low Profile Flat 45° Angle 120 VAC

Optional Standard Straight 120 VAC Plug

Optional Straight 120 VAC Pass-through Plug

- CLEAN, COMPACT DESIGN
- **STREAMLINED**
- LOW PROFILE
- SIDE-EXITING CORDS
- **PLUG & PLAY**
- 6' AC CORD & PLUG (FLAT PLUG STANDARD)
- **CUSTOMIZABLE CONFIGURATIONS AND FINISHES**
- **UL LISTED FOR MOUNTING IN FURNITURE**
- 15A