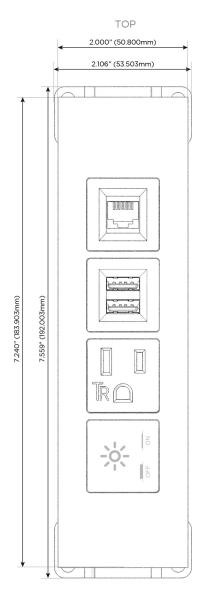

#### **Module/Port Options:**

- **Tamper Resistant AC Receptacle**
- USB-A & USB-C (20W)
- Double USB-A (Fast Charging Ports 18W)
- **HDMI**
- CAT 6
- 12 RJ 12
- X Switched AC
- 3-Way Switch (Low Voltage)
- V USB-C (45W High Speed Charging Port)
- USB-C (25W High Speed Charging Port)
- R Switched AC (Rocker Switch)
- D Dimmer Switch

## **Modules/Ports:**

- Switched AC
- **Tamper Resistant AC Receptacle**
- Double USB-A (Fast Charging Ports 18W)
- CAT 6