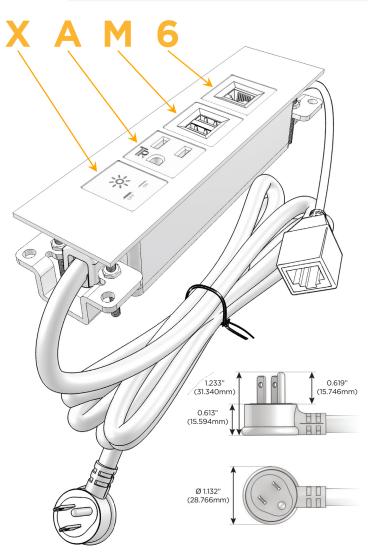

#### **Module/Port Options:**

- **Tamper Resistant AC Receptacle**
- USB-A & USB-C (20W)
- Double USB-A (Fast Charging Ports 18W)
- **HDMI**
- CAT 6
- 12 RJ 12
- X Switched AC
- 3-Way Switch (Low Voltage)
- V USB-C (45W High Speed Charging Port)
- USB-C (25W High Speed Charging Port)
- R Switched AC (Rocker Switch)
- D Dimmer Switch

#### Plug:

Supplied with Low Profile Flat 45° Angle 120 VAC

Optional Standard Straight 120 VAC Plug

Optional Straight 120 VAC Pass-through Plug

- CLEAN, COMPACT DESIGN
- **STREAMLINED**
- LOW PROFILE
- SIDE-EXITING CORDS
- **PLUG & PLAY**
- 6' AC CORD & PLUG (FLAT PLUG STANDARD)
- **CUSTOMIZABLE CONFIGURATIONS AND FINISHES**
- **UL LISTED FOR MOUNTING IN FURNITURE**
- 15A