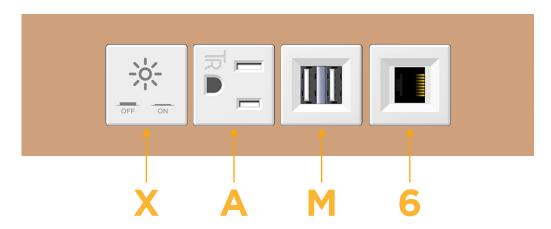

## **Modules/Ports:**

- Switched AC
- **Tamper Resistant AC Receptacle**
- Double USB-A (Fast Charging Ports 18W)
- CAT 6