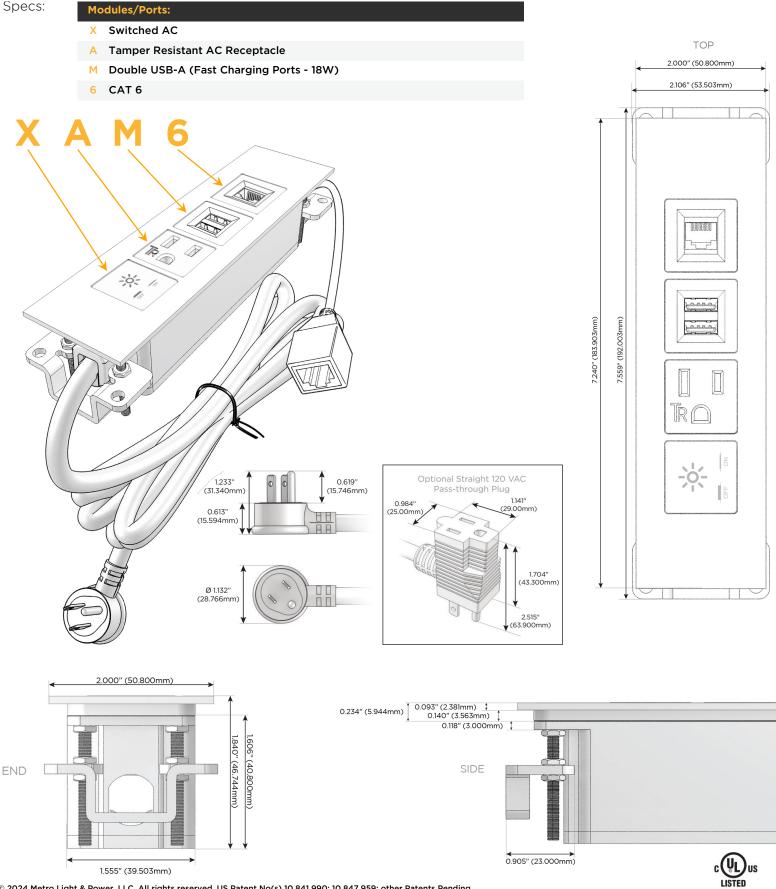

### Module/Port Options:

- **Tamper Resistant AC Receptacle** Α
- USB-A & USB-C (20W) Е
- Double USB-A (Fast Charging Ports 18W) Μ
- HDMI H.
- CAT 6 6
- 12 RJ 12
- X Switched AC
- 3-Way Switch (Low Voltage) Y
- V USB-C (45W High Speed Charging Port)
- S USB-C (25W High Speed Charging Port)
- R Switched AC (Rocker Switch)
- D Dimmer Switch

#### Plug:

Supplied with Low Profile Flat 45° Angle 120 VAC Plug

- **Optional Standard Straight 120 VAC Plug**
- Optional Straight 120 VAC Pass-through Plug

- CLEAN, COMPACT DESIGN
- STREAMLINED
- LOW PROFILE
- SIDE-EXITING CORDS
- PLUG & PLAY
- 6' AC CORD & PLUG (FLAT PLUG STANDARD)
- CUSTOMIZABLE CONFIGURATIONS AND FINISHES
- UL LISTED FOR MOUNTING IN FURNITURE
- 15A