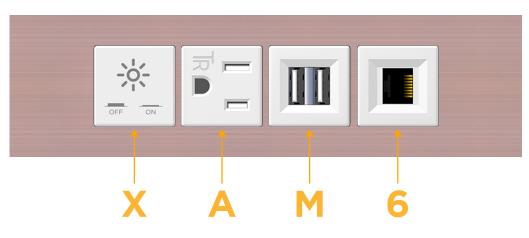

### Module/Port Options:

- **Tamper Resistant AC Receptacle** Α
- USB-A & USB-C (20W) Е
- Double USB-A (Fast Charging Ports 18W) Μ
- HDMI H.
- CAT 6 6
- 12 RJ 12
- X Switched AC
- 3-Way Switch (Low Voltage) Y
- V USB-C (45W High Speed Charging Port)
- S USB-C (25W High Speed Charging Port)
- R Switched AC (Rocker Switch)
- D Dimmer Switch