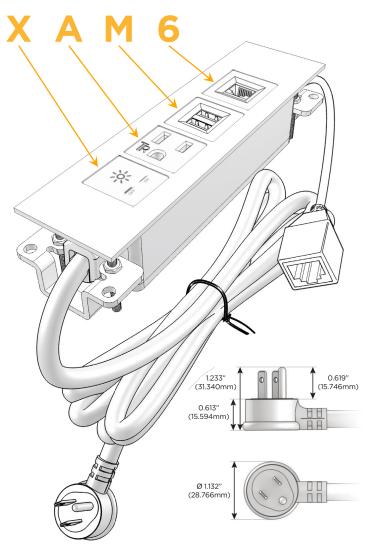

#### AC POWER & DATA CONNECTIVITY SOLUTION

M-POWER-4TW-XAM6-BZTP

Distributed by

Mormax Company, Inc. 8 Westchester Plaza

Elmsford, NY 10523

914-699-0101

sales@mormax.com mormax.com

Metro Light & Power's line of power & data solutions offers sophisticated design elements combined with greater ease of installation. Streamlined and low-profile, enhanced by side-exiting cords, our outlets advance the industry with their cutting edge look and feel. We believe flexibility is key, and we provide a variety of mounting options, including the ability to mount in limited spaces. Our outlets are available in many finishes and configurations, in addition to a custom color and finish capability for our clients.

#### **Module/Port Options:**

- **Tamper Resistant AC Receptacle**
- USB-A & USB-C (20W)
- Double USB-A (Fast Charging Ports 18W)
- **HDMI**
- CAT 6
- 12 RJ 12
- X Switched AC
- 3-Way Switch (Low Voltage)
- V USB-C (45W High Speed Charging Port)
- USB-C (25W High Speed Charging Port)
- R Switched AC (Rocker Switch)
- D Dimmer Switch

#### Plug:

Supplied with Low Profile Flat 45° Angle 120 VAC

Optional Standard Straight 120 VAC Plug

Optional Straight 120 VAC Pass-through Plug

- CLEAN, COMPACT DESIGN
- **STREAMLINED**
- LOW PROFILE
- SIDE-EXITING CORDS
- **PLUG & PLAY**
- 6' AC CORD & PLUG (FLAT PLUG STANDARD)
- **CUSTOMIZABLE CONFIGURATIONS AND FINISHES**
- **UL LISTED FOR MOUNTING IN FURNITURE**
- 15A

## **Modules/Ports:**

- X Switched AC
- A Tamper Resistant AC Receptacle
- M Double USB-A (Fast Charging Ports 18W)
- 6 CAT 6