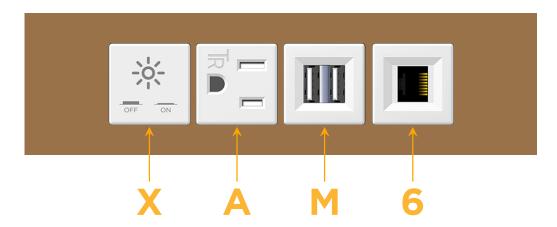

## **Modules/Ports:**

- X Switched AC
- A Tamper Resistant AC Receptacle
- M Double USB-A (Fast Charging Ports 18W)
- 6 CAT 6