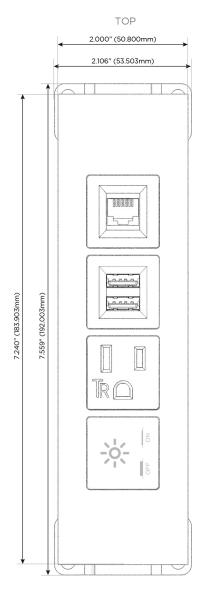

#### **Module/Port Options:**

- **Tamper Resistant AC Receptacle**
- USB-A & USB-C (20W)
- Double USB-A (Fast Charging Ports 18W)
- **HDMI**
- CAT 6
- 12 RJ 12
- X Switched AC
- 3-Way Switch (Low Voltage)
- V USB-C (45W High Speed Charging Port)
- USB-C (25W High Speed Charging Port)
- R Switched AC (Rocker Switch)
- D Dimmer Switch

## **Modules/Ports:**

- X Switched AC
- A Tamper Resistant AC Receptacle
- M Double USB-A (Fast Charging Ports 18W)
- 6 CAT 6