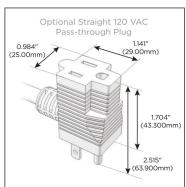

# Plug:

Supplied with Low Profile Flat 45° Angle 120 VAC

Optional Standard Straight 120 VAC Plug

Optional Straight 120 VAC Pass-through Plug

- CLEAN, COMPACT DESIGN
- **STREAMLINED**
- LOW PROFILE
- SIDE-EXITING CORDS
- **PLUG & PLAY**
- 6' AC CORD & PLUG (FLAT PLUG STANDARD)
- **CUSTOMIZABLE CONFIGURATIONS AND FINISHES**
- **UL LISTED FOR MOUNTING IN FURNITURE**
- 15A