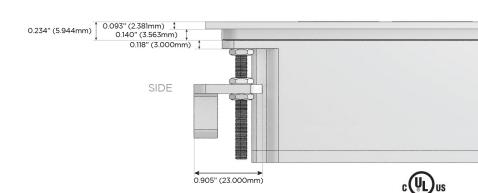

rging Port)
- R Switched AC (Rocker Switch)
- D Dimmer Switch

# Plug:

Supplied with Low Profile Flat 45° Angle 120 VAC

Optional Standard Straight 120 VAC Plug

Optional Straight 120 VAC Pass-through Plug

- CLEAN, COMPACT DESIGN
- **STREAMLINED**
- LOW PROFILE
- SIDE-EXITING CORDS
- **PLUG & PLAY**
- 6' AC CORD & PLUG (FLAT PLUG STANDARD)
- **CUSTOMIZABLE CONFIGURATIONS AND FINISHES**
- **UL LISTED FOR MOUNTING IN FURNITURE**
- 15A





## AC POWER & DATA CONNECTIVITY SOLUTION

M-POWER-4TW-XAM6-BZ5ATP

# Distributed by



Mormax Company, Inc.

8 Westchester Plaza

Elmsford, NY 10523

<u>&</u>

914-699-0101

sales@mormax.com
mormax.com

-XAM6-BZ5ATP

Specs:

# Modules/Ports:

- X Switched AC
- A Tamper Resistant AC Receptacle
- M Double USB-A (Fast Charging Ports 18W)
- 6 CAT 6