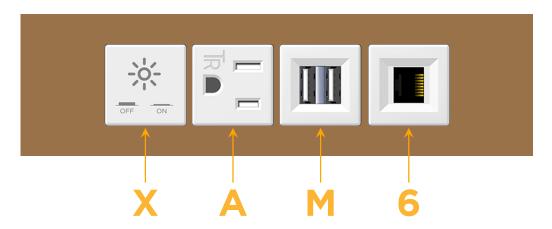

# Modules/Ports:

- X Switched AC
- A Tamper Resistant AC Receptacle
- M Double USB-A (Fast Charging Ports 18W)
- 6 CAT 6