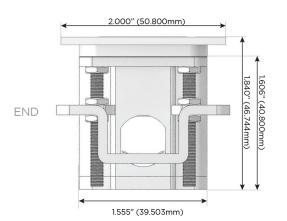

harging Port)
- R Switched AC (Rocker Switch)
- D Dimmer Switch

# Plug:

Supplied with Low Profile Flat 45° Angle 120 VAC

Optional Standard Straight 120 VAC Plug

Optional Straight 120 VAC Pass-through Plug

- CLEAN, COMPACT DESIGN
- **STREAMLINED**
- LOW PROFILE
- SIDE-EXITING CORDS
- **PLUG & PLAY**
- 6' AC CORD & PLUG (FLAT PLUG STANDARD)
- **CUSTOMIZABLE CONFIGURATIONS AND FINISHES**
- **UL LISTED FOR MOUNTING IN FURNITURE**
- 15A





## AC POWER & DATA CONNECTIVITY SOLUTION

M-POWER-4TW-XAM6-BZ5ATP

# Distributed by



Mormax Company, Inc.

8 Westchester Plaza

Elmsford, NY 10523

<u>&</u>

914-699-0101

sales@mormax.com
mormax.com

-XAM6-BZ5ATP

Specs:

# Modules/Ports:

- X Switched AC
- A Tamper Resistant AC Receptacle
- M Double USB-A (Fast Charging Ports 18W)
- 6 CAT 6