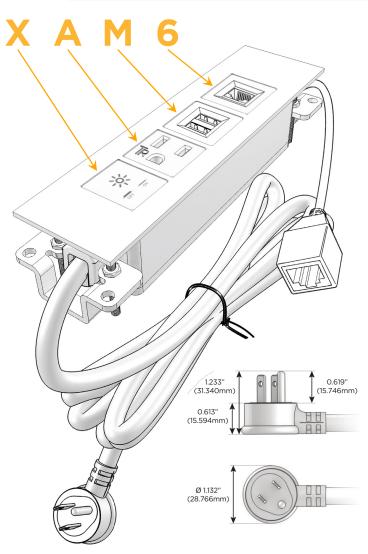

# Plug:

Supplied with Low Profile Flat 45° Angle 120 VAC

Optional Standard Straight 120 VAC Plug

Optional Straight 120 VAC Pass-through Plug

- CLEAN, COMPACT DESIGN
- **STREAMLINED**
- LOW PROFILE
- SIDE-EXITING CORDS
- **PLUG & PLAY**
- 6' AC CORD & PLUG (FLAT PLUG STANDARD)
- **CUSTOMIZABLE CONFIGURATIONS AND FINISHES**
- **UL LISTED FOR MOUNTING IN FURNITURE**
- 15A

# Modules/Ports:

- X Switched AC
- A Tamper Resistant AC Receptacle
- M Double USB-A (Fast Charging Ports 18W)
- 6 CAT 6