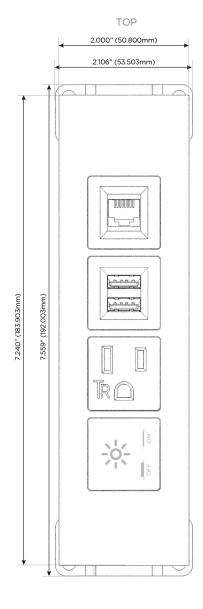

# **Module/Port Options:**

- **Tamper Resistant AC Receptacle**
- USB-A & USB-C (20W)
- Double USB-A (Fast Charging Ports 18W)
- **HDMI**
- CAT 6
- 12 RJ 12
- X Switched AC
- 3-Way Switch (Low Voltage)
- V USB-C (45W High Speed Charging Port)
- USB-C (25W High Speed Charging Port)
- R Switched AC (Rocker Switch)
- D Dimmer Switch

# Modules/Ports:

- X Switched AC
- A Tamper Resistant AC Receptacle
- M Double USB-A (Fast Charging Ports 18W)
- 6 CAT 6