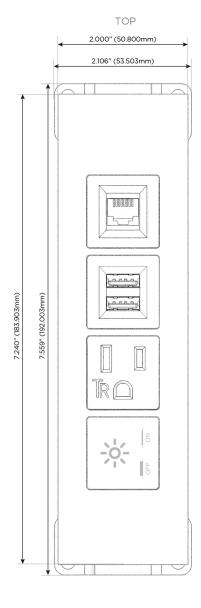

#### **Module/Port Options:**

- **Tamper Resistant AC Receptacle**
- USB-A & USB-C (20W)
- Double USB-A (Fast Charging Ports 18W)
- **HDMI**
- CAT 6
- 12 RJ 12
- X Switched AC
- 3-Way Switch (Low Voltage)
- V USB-C (45W High Speed Charging Port)
- USB-C (25W High Speed Charging Port)
- R Switched AC (Rocker Switch)
- D Dimmer Switch

# **Modules/Ports:**

- Switched AC
- **Tamper Resistant AC Receptacle**
- Double USB-A (Fast Charging Ports 18W)
- CAT 6