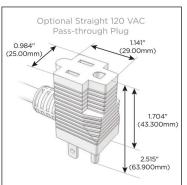

### Plug:

Supplied with Low Profile Flat 45° Angle 120 VAC

Optional Standard Straight 120 VAC Plug

Optional Straight 120 VAC Pass-through Plug

- CLEAN, COMPACT DESIGN
- **STREAMLINED**
- LOW PROFILE
- SIDE-EXITING CORDS
- **PLUG & PLAY**
- 6' AC CORD & PLUG (FLAT PLUG STANDARD)
- **CUSTOMIZABLE CONFIGURATIONS AND FINISHES**
- **UL LISTED FOR MOUNTING IN FURNITURE**
- 15A