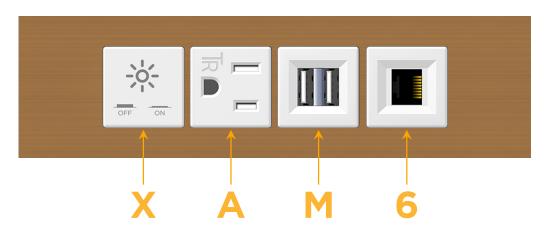

#### **Module/Port Options:**

- **Tamper Resistant AC Receptacle**
- USB-A & USB-C (20W)
- Double USB-A (Fast Charging Ports 18W)
- **HDMI**
- CAT 6
- 12 RJ 12
- X Switched AC
- 3-Way Switch (Low Voltage)
- V USB-C (45W High Speed Charging Port)
- USB-C (25W High Speed Charging Port)
- R Switched AC (Rocker Switch)
- D Dimmer Switch

# **Modules/Ports:**

- Switched AC
- **Tamper Resistant AC Receptacle**
- Double USB-A (Fast Charging Ports 18W)
- CAT 6