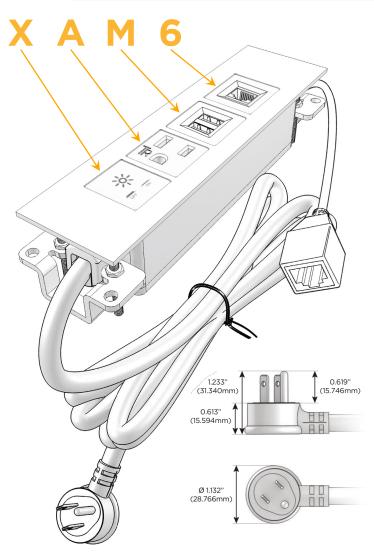

#### AC POWER & DATA CONNECTIVITY SOLUTION

M-POWER-4TW-XAM6-BZ4TP

Distributed by

Mormax Company, Inc. 8 Westchester Plaza

Elmsford, NY 10523

914-699-0101 sales@mormax.com

mormax.com

Metro Light & Power's line of power & data solutions offers sophisticated design elements combined with greater ease of installation. Streamlined and low-profile, enhanced by side-exiting cords, our outlets advance the industry with their cutting edge look and feel. We believe flexibility is key, and we provide a variety of mounting options, including the ability to mount in limited spaces. Our outlets are available in many finishes and configurations, in addition to a custom color and finish capability for our clients.

### Plug:

Supplied with Low Profile Flat 45° Angle 120 VAC

Optional Standard Straight 120 VAC Plug

Optional Straight 120 VAC Pass-through Plug

- CLEAN, COMPACT DESIGN
- **STREAMLINED**
- LOW PROFILE
- SIDE-EXITING CORDS
- **PLUG & PLAY**
- 6' AC CORD & PLUG (FLAT PLUG STANDARD)
- **CUSTOMIZABLE CONFIGURATIONS AND FINISHES**
- **UL LISTED FOR MOUNTING IN FURNITURE**
- 15A

#### AC POWER & DATA CONNECTIVITY SOLUTION

M-POWER-4TW-XAM6-BZ4TP