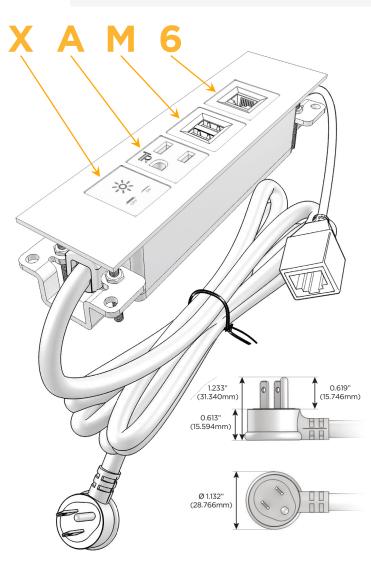

## **Module/Port Options:**

- **Tamper Resistant AC Receptacle**
- USB-A & USB-C (20W)
- Double USB-A (Fast Charging Ports 18W)
- **HDMI**
- CAT 6
- 12 RJ 12
- X Switched AC
- 3-Way Switch (Low Voltage)
- V USB-C (45W High Speed Charging Port)
- USB-C (25W High Speed Charging Port)
- R Switched AC (Rocker Switch)
- D Dimmer Switch

## Plug:

Supplied with Low Profile Flat 45° Angle 120 VAC

Optional Standard Straight 120 VAC Plug

Optional Straight 120 VAC Pass-through Plug

- CLEAN, COMPACT DESIGN
- **STREAMLINED**
- LOW PROFILE
- SIDE-EXITING CORDS
- **PLUG & PLAY**
- 6' AC CORD & PLUG (FLAT PLUG STANDARD)
- **CUSTOMIZABLE CONFIGURATIONS AND FINISHES**
- **UL LISTED FOR MOUNTING IN FURNITURE**
- 15A

## AC POWER & DATA CONNECTIVITY SOLUTION

**Modules/Ports:** Switched AC

M-POWER-4TW-XAM6-BRTP