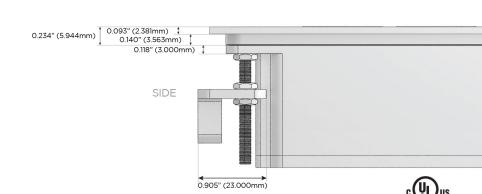

## Plug:

Supplied with Low Profile Flat 45° Angle 120 VAC

Optional Standard Straight 120 VAC Plug

Optional Straight 120 VAC Pass-through Plug

- CLEAN, COMPACT DESIGN
- **STREAMLINED**
- LOW PROFILE
- SIDE-EXITING CORDS
- **PLUG & PLAY**
- 6' AC CORD & PLUG (FLAT PLUG STANDARD)
- **CUSTOMIZABLE CONFIGURATIONS AND FINISHES**
- **UL LISTED FOR MOUNTING IN FURNITURE**
- 15A