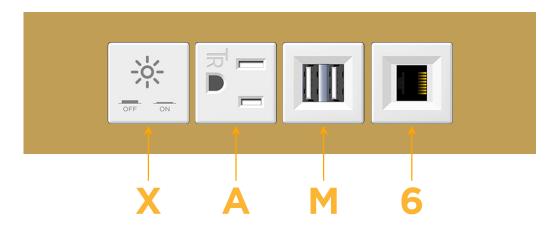

## **Module/Port Options:**

- **Tamper Resistant AC Receptacle**
- USB-A & USB-C (20W)
- Double USB-A (Fast Charging Ports 18W)
- **HDMI**
- CAT 6
- 12 RJ 12
- X Switched AC
- 3-Way Switch (Low Voltage)
- V USB-C (45W High Speed Charging Port)
- USB-C (25W High Speed Charging Port)
- R Switched AC (Rocker Switch)
- D Dimmer Switch

## AC POWER & DATA CONNECTIVITY SOLUTION

**Modules/Ports:** Switched AC

M-POWER-4TW-XAM6-BRTP

Double USB-A (Fast Charging Ports - 18W)

CAT 6