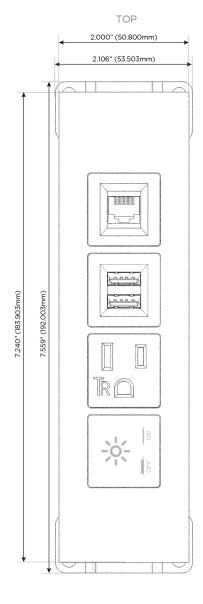

## **Module/Port Options:**

- **Tamper Resistant AC Receptacle**
- USB-A & USB-C (20W)
- Double USB-A (Fast Charging Ports 18W)
- **HDMI**
- CAT 6
- 12 RJ 12
- X Switched AC
- 3-Way Switch (Low Voltage)
- V USB-C (45W High Speed Charging Port)
- USB-C (25W High Speed Charging Port)
- R Switched AC (Rocker Switch)
- D Dimmer Switch

## AC POWER & DATA CONNECTIVITY SOLUTION

**Modules/Ports:** Switched AC

M-POWER-4TW-XAM6-BRTP

Double USB-A (Fast Charging Ports - 18W)

CAT 6