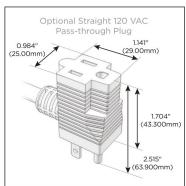

## Plug:

Supplied with Low Profile Flat 45° Angle 120 VAC

Optional Standard Straight 120 VAC Plug

Optional Straight 120 VAC Pass-through Plug

- CLEAN, COMPACT DESIGN
- **STREAMLINED**
- LOW PROFILE
- SIDE-EXITING CORDS
- **PLUG & PLAY**
- 6' AC CORD & PLUG (FLAT PLUG STANDARD)
- **CUSTOMIZABLE CONFIGURATIONS AND FINISHES**
- **UL LISTED FOR MOUNTING IN FURNITURE**
- 15A