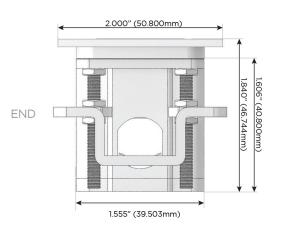

## Plug:

Supplied with Low Profile Flat 45° Angle 120 VAC

Optional Standard Straight 120 VAC Plug

Optional Straight 120 VAC Pass-through Plug

- CLEAN, COMPACT DESIGN
- **STREAMLINED**
- LOW PROFILE
- SIDE-EXITING CORDS
- **PLUG & PLAY**
- 6' AC CORD & PLUG (FLAT PLUG STANDARD)
- **CUSTOMIZABLE CONFIGURATIONS AND FINISHES**
- **UL LISTED FOR MOUNTING IN FURNITURE**
- 15A