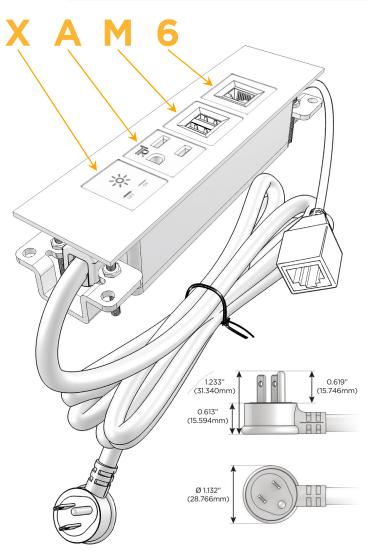

#### AC POWER & DATA CONNECTIVITY SOLUTION

M-POWER-4TW-XAM6-BRATP

Distributed by

Mormax Company, Inc. 8 Westchester Plaza

Elmsford, NY 10523

914-699-0101 sales@mormax.com

mormax.com

Metro Light & Power's line of power & data solutions offers sophisticated design elements combined with greater ease of installation. Streamlined and low-profile, enhanced by side-exiting cords, our outlets advance the industry with their cutting edge look and feel. We believe flexibility is key, and we provide a variety of mounting options, including the ability to mount in limited spaces. Our outlets are available in many finishes and configurations, in addition to a custom color and finish capability for our clients.

### Plug:

Supplied with Low Profile Flat 45° Angle 120 VAC

Optional Standard Straight 120 VAC Plug

Optional Straight 120 VAC Pass-through Plug

- CLEAN, COMPACT DESIGN
- **STREAMLINED**
- LOW PROFILE
- SIDE-EXITING CORDS
- **PLUG & PLAY**
- 6' AC CORD & PLUG (FLAT PLUG STANDARD)
- **CUSTOMIZABLE CONFIGURATIONS AND FINISHES**
- **UL LISTED FOR MOUNTING IN FURNITURE**
- 15A

### AC POWER & DATA CONNECTIVITY SOLUTION

M-POWER-4TW-XAM6-BRATP