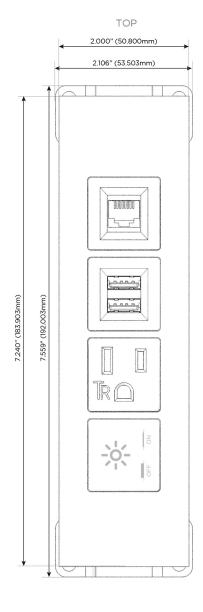

### **Module/Port Options:**

- **Tamper Resistant AC Receptacle**
- USB-A & USB-C (20W)
- Double USB-A (Fast Charging Ports 18W)
- **HDMI**
- CAT 6
- 12 RJ 12
- X Switched AC
- 3-Way Switch (Low Voltage)
- V USB-C (45W High Speed Charging Port)
- USB-C (25W High Speed Charging Port)
- R Switched AC (Rocker Switch)
- D Dimmer Switch

## **Modules/Ports:**

- Switched AC
- **Tamper Resistant AC Receptacle**
- Double USB-A (Fast Charging Ports 18W)
- CAT 6