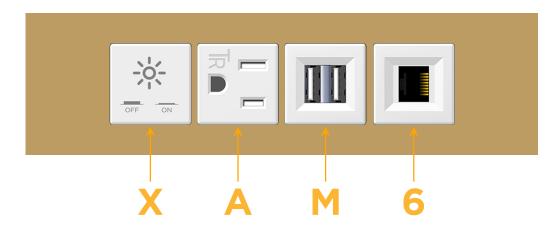

### **Module/Port Options:**

- **Tamper Resistant AC Receptacle**
- USB-A & USB-C (20W)
- Double USB-A (Fast Charging Ports 18W)
- **HDMI**
- CAT 6
- 12 RJ 12
- X Switched AC
- 3-Way Switch (Low Voltage)
- V USB-C (45W High Speed Charging Port)
- USB-C (25W High Speed Charging Port)
- R Switched AC (Rocker Switch)
- D Dimmer Switch

## **Modules/Ports:**

- Switched AC
- **Tamper Resistant AC Receptacle**
- Double USB-A (Fast Charging Ports 18W)
- CAT 6