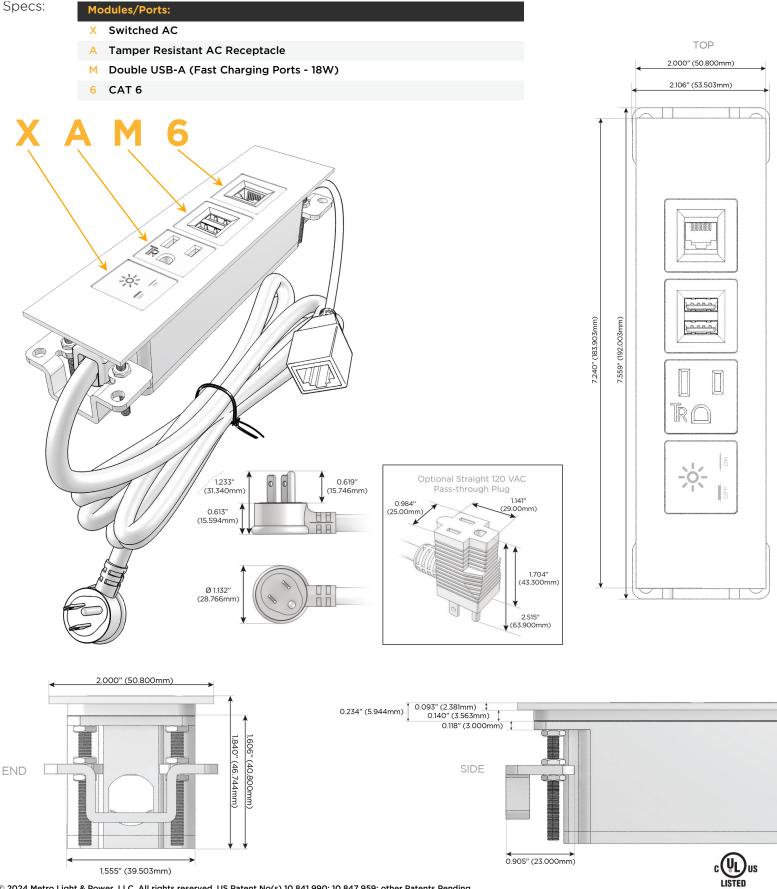

## M-POWER-4TW-XAM6-BRAATP

#### Module/Port Options:

- A Tamper Resistant AC Receptacle
- E USB-A & USB-C (20W)
- M Double USB-A (Fast Charging Ports 18W)
- H HDMI
- 6 CAT 6
- 12 RJ 12
- X Switched AC
- Y 3-Way Switch (Low Voltage)
- V USB-C (45W High Speed Charging Port)
- S USB-C (25W High Speed Charging Port)
- R Switched AC (Rocker Switch)
- D Dimmer Switch

#### Plug:

Supplied with Low Profile Flat 45° Angle 120 VAC Plug

- **Optional Standard Straight 120 VAC Plug**
- Optional Straight 120 VAC Pass-through Plug

- CLEAN, COMPACT DESIGN
- STREAMLINED
- LOW PROFILE
- SIDE-EXITING CORDS
- PLUG & PLAY
- 6' AC CORD & PLUG (FLAT PLUG STANDARD)
- CUSTOMIZABLE CONFIGURATIONS AND FINISHES
- UL LISTED FOR MOUNTING IN FURNITURE
- 15A