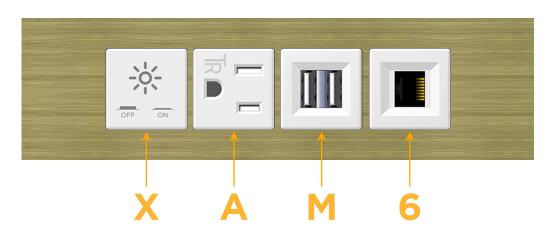

## M-POWER-4TW-XAM6-BRAATP

#### Module/Port Options:

- A Tamper Resistant AC Receptacle
- E USB-A & USB-C (20W)
- M Double USB-A (Fast Charging Ports 18W)
- H HDMI
- 6 CAT 6
- 12 RJ 12
- X Switched AC
- Y 3-Way Switch (Low Voltage)
- V USB-C (45W High Speed Charging Port)
- S USB-C (25W High Speed Charging Port)
- R Switched AC (Rocker Switch)
- D Dimmer Switch