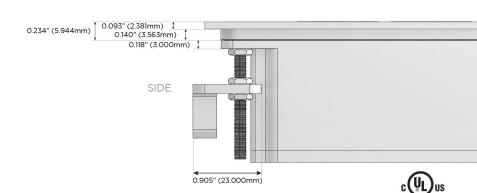

### Plug:

Supplied with Low Profile Flat 45° Angle 120 VAC

Optional Standard Straight 120 VAC Plug

Optional Straight 120 VAC Pass-through Plug

- CLEAN, COMPACT DESIGN
- **STREAMLINED**
- LOW PROFILE
- SIDE-EXITING CORDS
- **PLUG & PLAY**
- 6' AC CORD & PLUG (FLAT PLUG STANDARD)
- **CUSTOMIZABLE CONFIGURATIONS AND FINISHES**
- **UL LISTED FOR MOUNTING IN FURNITURE**
- 15A