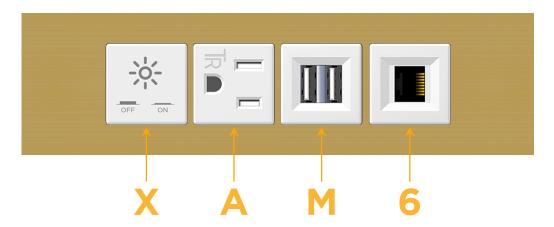

### **Module/Port Options:**

- **Tamper Resistant AC Receptacle**
- USB-A & USB-C (20W)
- Double USB-A (Fast Charging Ports 18W)
- **HDMI**
- CAT 6
- 12 RJ 12
- X Switched AC
- 3-Way Switch (Low Voltage)
- V USB-C (45W High Speed Charging Port)
- USB-C (25W High Speed Charging Port)
- R Switched AC (Rocker Switch)
- D Dimmer Switch

# Distributed by

Mormax Company, Inc.

914-699-0101

mormax.com

sales@mormax.com

8 Westchester Plaza Elmsford, NY 10523

Specs:

- **Modules/Ports:** Switched AC
- **Tamper Resistant AC Receptacle**
- Double USB-A (Fast Charging Ports 18W)
- CAT 6