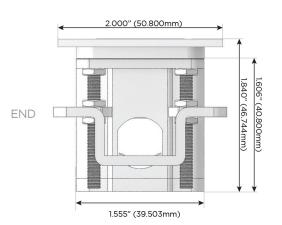

### Plug:

Supplied with Low Profile Flat 45° Angle 120 VAC

Optional Standard Straight 120 VAC Plug

Optional Straight 120 VAC Pass-through Plug

- CLEAN, COMPACT DESIGN
- **STREAMLINED**
- LOW PROFILE
- SIDE-EXITING CORDS
- **PLUG & PLAY**
- 6' AC CORD & PLUG (FLAT PLUG STANDARD)
- **CUSTOMIZABLE CONFIGURATIONS AND FINISHES**
- **UL LISTED FOR MOUNTING IN FURNITURE**
- 15A