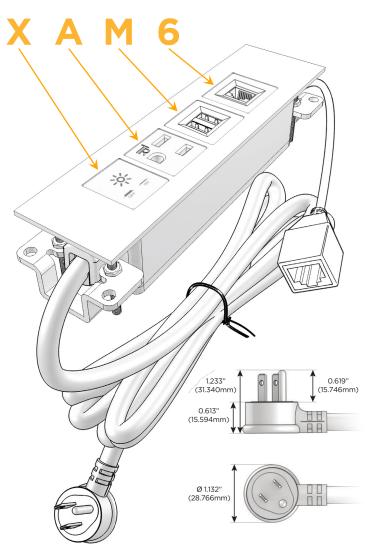

### **Module/Port Options:**

- **Tamper Resistant AC Receptacle**
- USB-A & USB-C (20W)
- Double USB-A (Fast Charging Ports 18W)
- **HDMI**
- CAT 6
- 12 RJ 12
- X Switched AC
- 3-Way Switch (Low Voltage)
- V USB-C (45W High Speed Charging Port)
- USB-C (25W High Speed Charging Port)
- R Switched AC (Rocker Switch)
- D Dimmer Switch

### Plug:

Supplied with Low Profile Flat 45° Angle 120 VAC

Optional Standard Straight 120 VAC Plug

Optional Straight 120 VAC Pass-through Plug

- CLEAN, COMPACT DESIGN
- **STREAMLINED**
- LOW PROFILE
- SIDE-EXITING CORDS
- **PLUG & PLAY**
- 6' AC CORD & PLUG (FLAT PLUG STANDARD)
- **CUSTOMIZABLE CONFIGURATIONS AND FINISHES**
- **UL LISTED FOR MOUNTING IN FURNITURE**
- 15A

# Distributed by

Mormax Company, Inc.

914-699-0101

mormax.com

sales@mormax.com

8 Westchester Plaza Elmsford, NY 10523

Specs:

- **Modules/Ports:** Switched AC
- **Tamper Resistant AC Receptacle**
- Double USB-A (Fast Charging Ports 18W)
- CAT 6