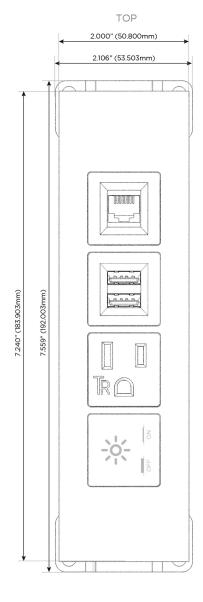

### **Module/Port Options:**

- **Tamper Resistant AC Receptacle**
- USB-A & USB-C (20W)
- Double USB-A (Fast Charging Ports 18W)
- **HDMI**
- CAT 6
- 12 RJ 12
- X Switched AC
- 3-Way Switch (Low Voltage)
- V USB-C (45W High Speed Charging Port)
- USB-C (25W High Speed Charging Port)
- R Switched AC (Rocker Switch)
- D Dimmer Switch

# Distributed by

Mormax Company, Inc.

914-699-0101

mormax.com

sales@mormax.com

8 Westchester Plaza Elmsford, NY 10523

Specs:

- **Modules/Ports:** Switched AC
- **Tamper Resistant AC Receptacle**
- Double USB-A (Fast Charging Ports 18W)
- CAT 6