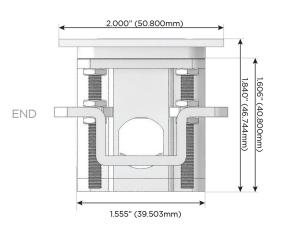

C (25W High Speed Charging Port)
- R Switched AC (Rocker Switch)
- D **Dimmer Switch**

#### Plug:

Supplied with Low Profile Flat 45° Angle 120 VAC

Optional Standard Straight 120 VAC Plug

Optional Straight 120 VAC Pass-through Plug

- CLEAN, COMPACT DESIGN
- **STREAMLINED**
- LOW PROFILE
- SIDE-EXITING CORDS
- **PLUG & PLAY**
- 6' AC CORD & PLUG (FLAT PLUG STANDARD)
- **CUSTOMIZABLE CONFIGURATIONS AND FINISHES**
- **UL LISTED FOR MOUNTING IN FURNITURE**
- 15A





#### AC POWER & DATA CONNECTIVITY SOLUTION

M-POWER-4TW-XAM6-BATP

Specs:

# Distributed by



Mormax Company, Inc.

8 Westchester Plaza Elmsford, NY 10523 914-699-0101

sales@mormax.com
mormax.com

# Modules/Ports:

- X Switched AC
- A Tamper Resistant AC Receptacle
- M Double USB-A (Fast Charging Ports 18W)
- 6 CAT 6