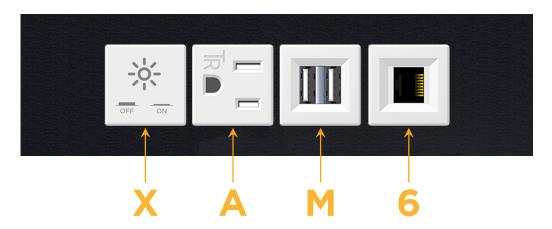

# Modules/Ports:

- X Switched AC
- A Tamper Resistant AC Receptacle
- M Double USB-A (Fast Charging Ports 18W)
- 6 CAT 6