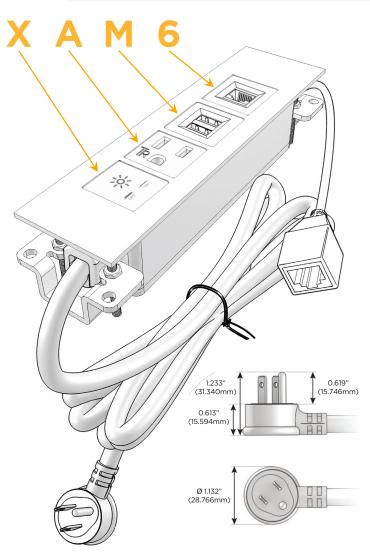

## **Module/Port Options:**

- **Tamper Resistant AC Receptacle**
- USB-A & USB-C (20W)
- Double USB-A (Fast Charging Ports 18W)
- **HDMI**
- CAT 6
- 12 RJ 12
- X Switched AC
- 3-Way Switch (Low Voltage)
- V USB-C (45W High Speed Charging Port)
- USB-C (25W High Speed Charging Port)
- R Switched AC (Rocker Switch)
- D **Dimmer Switch**

#### Plug:

Supplied with Low Profile Flat 45° Angle 120 VAC

Optional Standard Straight 120 VAC Plug

Optional Straight 120 VAC Pass-through Plug

- CLEAN, COMPACT DESIGN
- **STREAMLINED**
- LOW PROFILE
- SIDE-EXITING CORDS
- **PLUG & PLAY**
- 6' AC CORD & PLUG (FLAT PLUG STANDARD)
- **CUSTOMIZABLE CONFIGURATIONS AND FINISHES**
- **UL LISTED FOR MOUNTING IN FURNITURE**
- 15A

# Modules/Ports:

- X Switched AC
- A Tamper Resistant AC Receptacle
- M Double USB-A (Fast Charging Ports 18W)
- 6 CAT 6