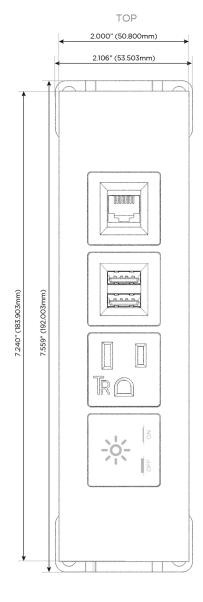

## **Module/Port Options:**

- **Tamper Resistant AC Receptacle**
- USB-A & USB-C (20W)
- Double USB-A (Fast Charging Ports 18W)
- **HDMI**
- CAT 6
- 12 RJ 12
- X Switched AC
- 3-Way Switch (Low Voltage)
- V USB-C (45W High Speed Charging Port)
- USB-C (25W High Speed Charging Port)
- R Switched AC (Rocker Switch)
- D **Dimmer Switch**

# Modules/Ports:

- X Switched AC
- A Tamper Resistant AC Receptacle
- M Double USB-A (Fast Charging Ports 18W)
- 6 CAT 6