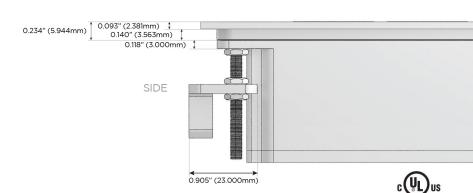

(25W High Speed Charging Port)
- R Switched AC (Rocker Switch)
- D **Dimmer Switch**

#### Plug:

Supplied with Low Profile Flat 45° Angle 120 VAC

Optional Standard Straight 120 VAC Plug

Optional Straight 120 VAC Pass-through Plug

- CLEAN, COMPACT DESIGN
- **STREAMLINED**
- LOW PROFILE
- SIDE-EXITING CORDS
- **PLUG & PLAY**
- 6' AC CORD & PLUG (FLAT PLUG STANDARD)
- **CUSTOMIZABLE CONFIGURATIONS AND FINISHES**
- **UL LISTED FOR MOUNTING IN FURNITURE**
- 15A





#### AC POWER & DATA CONNECTIVITY SOLUTION

M-POWER-4TW-XAM6-BATP

Specs:

# Distributed by



Mormax Company, Inc.

8 Westchester Plaza Elmsford, NY 10523 914-699-0101

sales@mormax.com
mormax.com

# Modules/Ports:

- X Switched AC
- A Tamper Resistant AC Receptacle
- M Double USB-A (Fast Charging Ports 18W)
- 6 CAT 6