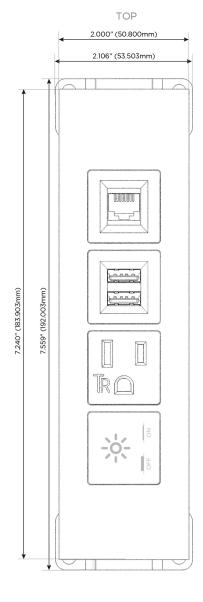

## AC POWER & DATA CONNECTIVITY SOLUTION

M-POWER-4TW-XAM6-B2ATP

Specs:

# Modules/Ports:

- X Switched AC
- A Tamper Resistant AC Receptacle
- M Double USB-A (Fast Charging Ports 18W)
- 6 CAT 6