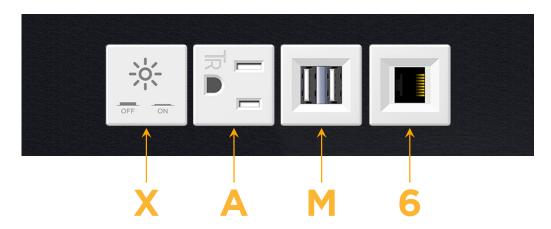

# Modules/Ports:

- X Switched AC
- A Tamper Resistant AC Receptacle
- M Double USB-A (Fast Charging Ports 18W)
- 6 CAT 6