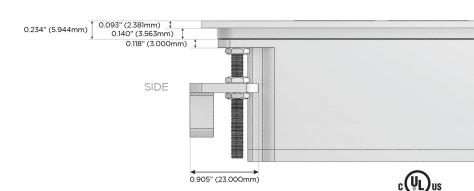

(25W High Speed Charging Port)
- R Switched AC (Rocker Switch)
- D **Dimmer Switch**

## Plug:

Supplied with Low Profile Flat 45° Angle 120 VAC

Optional Standard Straight 120 VAC Plug

Optional Straight 120 VAC Pass-through Plug

- CLEAN, COMPACT DESIGN
- **STREAMLINED**
- LOW PROFILE
- SIDE-EXITING CORDS
- **PLUG & PLAY**
- 6' AC CORD & PLUG (FLAT PLUG STANDARD)
- **CUSTOMIZABLE CONFIGURATIONS AND FINISHES**
- **UL LISTED FOR MOUNTING IN FURNITURE**
- 15A





## AC POWER & DATA CONNECTIVITY SOLUTION

M-POWER-4TW-XAM6-B2ATP

Specs:

# Distributed by



Mormax Company, Inc.

914-699-0101

mormax.com

sales@mormax.com

8 Westchester Plaza Elmsford, NY 10523

# Modules/Ports:

- X Switched AC
- A Tamper Resistant AC Receptacle
- M Double USB-A (Fast Charging Ports 18W)
- 6 CAT 6