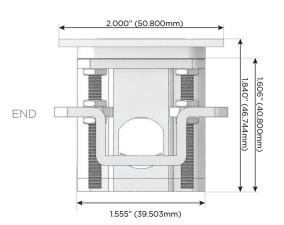

-C (25W High Speed Charging Port)
- R Switched AC (Rocker Switch)
- D **Dimmer Switch**

## Plug:

Supplied with Low Profile Flat 45° Angle 120 VAC

Optional Standard Straight 120 VAC Plug

Optional Straight 120 VAC Pass-through Plug

- CLEAN, COMPACT DESIGN
- **STREAMLINED**
- LOW PROFILE
- SIDE-EXITING CORDS
- **PLUG & PLAY**
- 6' AC CORD & PLUG (FLAT PLUG STANDARD)
- **CUSTOMIZABLE CONFIGURATIONS AND FINISHES**
- **UL LISTED FOR MOUNTING IN FURNITURE**
- 15A





## AC POWER & DATA CONNECTIVITY SOLUTION

M-POWER-4TW-XAM6-B2ATP

Specs:

# Distributed by



Mormax Company, Inc.

914-699-0101

mormax.com

sales@mormax.com

8 Westchester Plaza Elmsford, NY 10523

# Modules/Ports:

- X Switched AC
- A Tamper Resistant AC Receptacle
- M Double USB-A (Fast Charging Ports 18W)
- 6 CAT 6