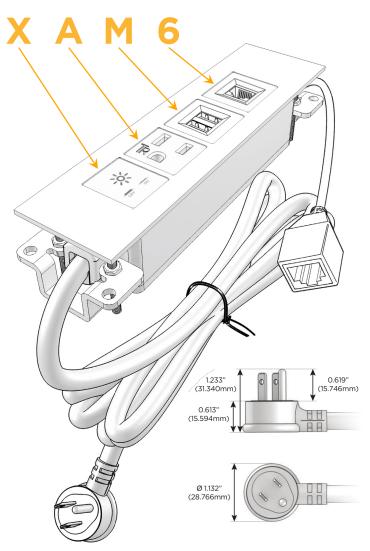

#### AC POWER & DATA CONNECTIVITY SOLUTION

M-POWER-4TW-XAM6-B2ATP

## Plug:

Supplied with Low Profile Flat 45° Angle 120 VAC

Optional Standard Straight 120 VAC Plug

Optional Straight 120 VAC Pass-through Plug

- CLEAN, COMPACT DESIGN
- **STREAMLINED**
- LOW PROFILE
- SIDE-EXITING CORDS
- **PLUG & PLAY**
- 6' AC CORD & PLUG (FLAT PLUG STANDARD)
- **CUSTOMIZABLE CONFIGURATIONS AND FINISHES**
- **UL LISTED FOR MOUNTING IN FURNITURE**
- 15A

# Modules/Ports:

- X Switched AC
- A Tamper Resistant AC Receptacle
- M Double USB-A (Fast Charging Ports 18W)
- 6 CAT 6